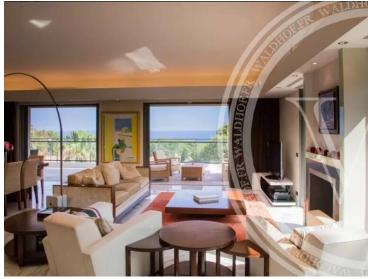

### Ferien Vermietung

| Produkttyp<br><b>Haus</b> | Zimmer         |
|---------------------------|----------------|
| Wohnfläche                | Totale Fläche  |
| <b>500 m</b> ²            | 1 336 m²       |
| Meublé                    | Hinweis        |
| <b>Ja</b>                 | <b>7242017</b> |

# Miete auf Anfrage

| Stadt Saint-Jean-Cap-Ferrat | Land<br><b>Frankreich</b> |
|-----------------------------|---------------------------|
| Chambres                    | Salles de bains           |
| <b>5</b>                    | <b>6</b>                  |