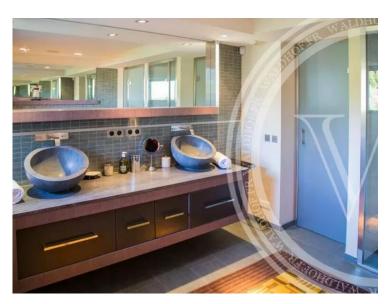

### Ferien Vermietung

| Produkttyp<br><b>Haus</b> | Zimmer         |
|---------------------------|----------------|
| Wohnfläche                | Totale Fläche  |
| <b>500 m</b> ²            | 1 336 m²       |
| Meublé                    | Hinweis        |
| <b>Ja</b>                 | <b>7242017</b> |

# Miete auf Anfrage

| Stadt Saint-Jean-Cap-Ferrat | Land<br><b>Frankreich</b> |
|-----------------------------|---------------------------|
| Chambres                    | Salles de bains           |
| <b>5</b>                    | <b>6</b>                  |