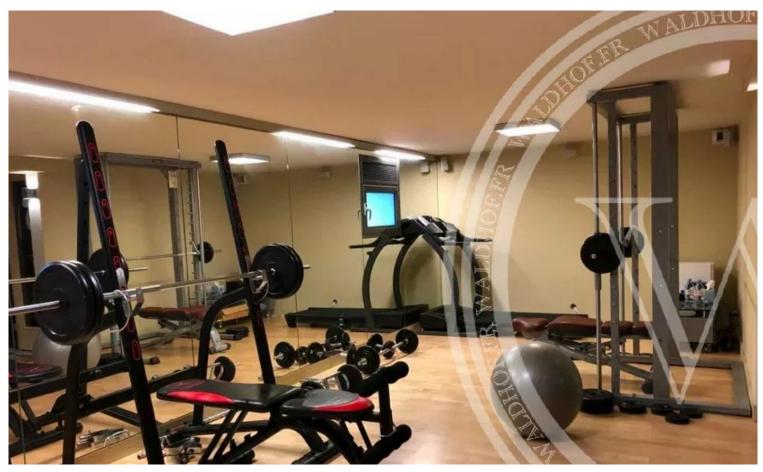

### Ferien Vermietung

| Produkttyp<br><b>Haus</b> | Zimmer         |
|---------------------------|----------------|
| Wohnfläche                | Totale Fläche  |
| <b>500 m</b> ²            | 1 336 m²       |
| Meublé                    | Hinweis        |
| <b>Ja</b>                 | <b>7242017</b> |