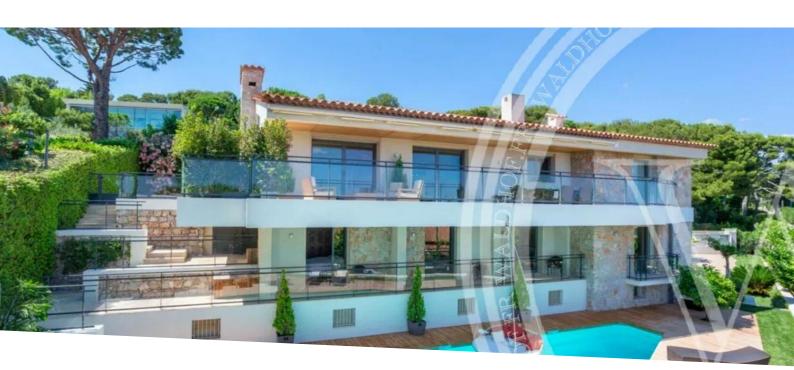

### Ferien Vermietung

| Produkttyp<br><b>Haus</b> | Zimmer         |
|---------------------------|----------------|
| Wohnfläche                | Totale Fläche  |
| <b>500 m</b> ²            | 1 336 m²       |
| Meublé                    | Hinweis        |
| <b>Ja</b>                 | <b>7242017</b> |

# Miete auf Anfrage

| Stadt Saint-Jean-Cap-Ferrat | Land<br><b>Frankreich</b> |
|-----------------------------|---------------------------|
| Chambres                    | Salles de bains           |
| <b>5</b>                    | <b>6</b>                  |