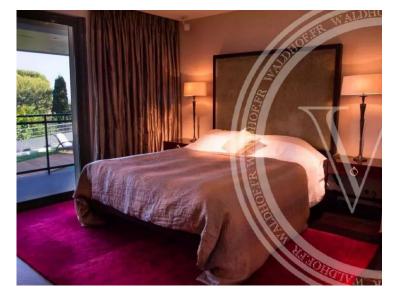

### Ferien Vermietung

| Produkttyp<br><b>Haus</b> | Zimmer         |
|---------------------------|----------------|
| Wohnfläche                | Totale Fläche  |
| <b>500 m</b> ²            | 1 336 m²       |
| Meublé                    | Hinweis        |
| <b>Ja</b>                 | <b>7242017</b> |

# Miete auf Anfrage

| Stadt Saint-Jean-Cap-Ferrat | Land<br><b>Frankreich</b> |
|-----------------------------|---------------------------|
| Chambres                    | Salles de bains           |
| <b>5</b>                    | <b>6</b>                  |