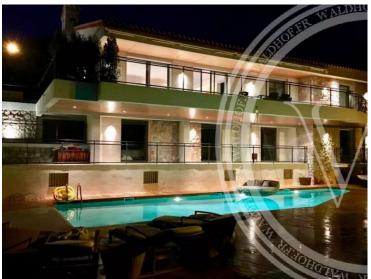

### Ferien Vermietung

| Produkttyp<br><b>Haus</b> | Zimmer         |
|---------------------------|----------------|
| Wohnfläche                | Totale Fläche  |
| <b>500 m</b> ²            | 1 336 m²       |
| Meublé                    | Hinweis        |
| <b>Ja</b>                 | <b>7242017</b> |

# Miete auf Anfrage

| Stadt Saint-Jean-Cap-Ferrat | Land<br><b>Frankreich</b> |
|-----------------------------|---------------------------|
| Chambres                    | Salles de bains           |
| <b>5</b>                    | <b>6</b>                  |