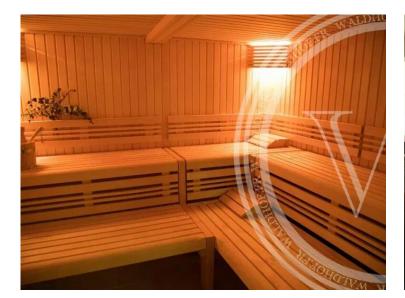

### Ferien Vermietung

| Produkttyp<br><b>Haus</b> | Zimmer         |
|---------------------------|----------------|
| Wohnfläche                | Totale Fläche  |
| <b>500 m</b> ²            | 1 336 m²       |
| Meublé                    | Hinweis        |
| <b>Ja</b>                 | <b>7242017</b> |