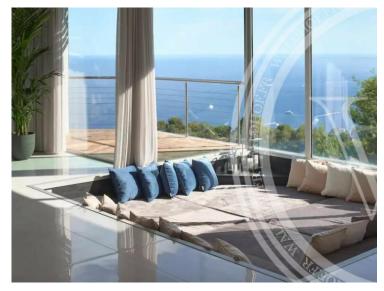

### Ferien Vermietung

| Produkttyp<br><b>Haus</b>    |
|------------------------------|
| Wohnfläche<br><b>836 m</b> ² |
| Hinweis<br><b>7196291</b>    |

| Zimmer               |
|----------------------|
| +5 Zimmer            |
| 19 2                 |
| Land Fläche          |
| 6 500 m <sup>2</sup> |

| Stadt           |
|-----------------|
| 0 10.0.1        |
| Roquebrune-Cap- |
| chartines       |
| Cnambres        |
| -               |
| 5               |
|                 |

| Land<br><b>Frankreich</b> |  |
|---------------------------|--|
| Parkplatz<br><b>1</b>     |  |