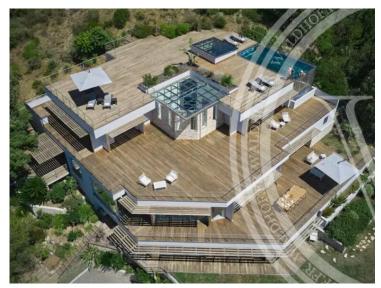

### Ferien Vermietung

| Produkttyp<br><b>Haus</b>    |
|------------------------------|
| Wohnfläche<br><b>836 m</b> ² |
| Hinweis<br><b>7196291</b>    |

| Zimmer               |
|----------------------|
| +5 Zimmer            |
| 19 2                 |
| Land Fläche          |
| 6 500 m <sup>2</sup> |

| Stadt           |
|-----------------|
| 0 10.0.1        |
| Roquebrune-Cap- |
| chartines       |
| Cnambres        |
| -               |
| 5               |
|                 |

| Land<br><b>Frankreich</b> |  |
|---------------------------|--|
| Parkplatz<br><b>1</b>     |  |