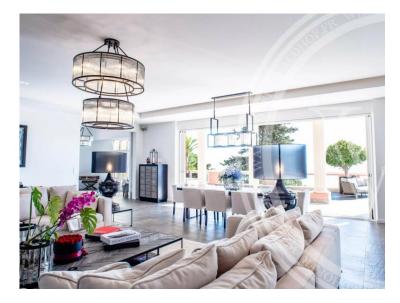

#### Ferien Vermietung

| Produkttyp    | Zimmer           |
|---------------|------------------|
| <b>Haus</b>   | +5 Zimmer        |
| Wohnfläche    | Totale Fläche    |
| <b>350 m²</b> | <b>1 700 m</b> ² |
| Meublé        | Hinweis          |
| <b>Ja</b>     | <b>7184076</b>   |

#### Miete auf Anfrage

| Stadt            | Land              |
|------------------|-------------------|
| <b>La Turbie</b> | <b>Frankreich</b> |
| Chambres         | Salles de bains   |
| <b>4</b>         | <b>4</b>          |