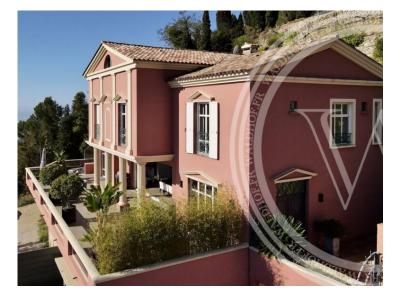

#### Ferien Vermietung

| Produkttyp    | Zimmer           |
|---------------|------------------|
| <b>Haus</b>   | +5 Zimmer        |
| Wohnfläche    | Totale Fläche    |
| <b>350 m²</b> | <b>1 700 m</b> ² |
| Meublé        | Hinweis          |
| <b>Ja</b>     | <b>7184076</b>   |

#### Miete auf Anfrage

| Stadt            | Land              |
|------------------|-------------------|
| <b>La Turbie</b> | <b>Frankreich</b> |
| Chambres         | Salles de bains   |
| <b>4</b>         | <b>4</b>          |