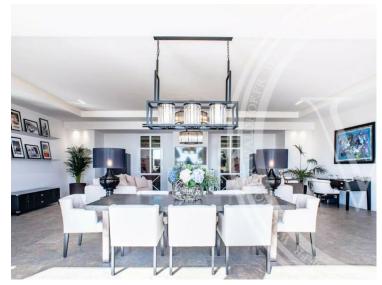

#### Ferien Vermietung

| Produkttyp    | Zimmer           |
|---------------|------------------|
| <b>Haus</b>   | +5 Zimmer        |
| Wohnfläche    | Totale Fläche    |
| <b>350 m²</b> | <b>1 700 m</b> ² |
| Meublé        | Hinweis          |
| <b>Ja</b>     | <b>7184076</b>   |

#### Miete auf Anfrage

| Stadt            | Land              |
|------------------|-------------------|
| <b>La Turbie</b> | <b>Frankreich</b> |
| Chambres         | Salles de bains   |
| <b>4</b>         | <b>4</b>          |