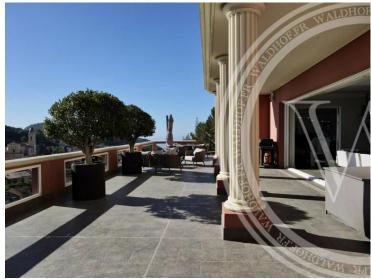

#### Ferien Vermietung

| Produkttyp    | Zimmer           |
|---------------|------------------|
| <b>Haus</b>   | +5 Zimmer        |
| Wohnfläche    | Totale Fläche    |
| <b>350 m²</b> | <b>1 700 m</b> ² |
| Meublé        | Hinweis          |
| <b>Ja</b>     | <b>7184076</b>   |

#### Miete auf Anfrage

| Stadt            | Land              |
|------------------|-------------------|
| <b>La Turbie</b> | <b>Frankreich</b> |
| Chambres         | Salles de bains   |
| <b>4</b>         | <b>4</b>          |