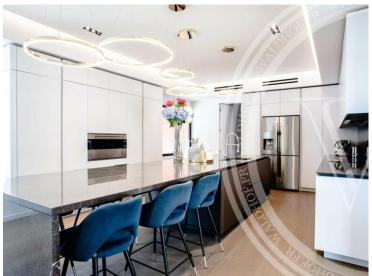

#### Ferien Vermietung

| Produkttyp    | Zimmer           |
|---------------|------------------|
| <b>Haus</b>   | +5 Zimmer        |
| Wohnfläche    | Totale Fläche    |
| <b>350 m²</b> | <b>1 700 m</b> ² |
| Meublé        | Hinweis          |
| <b>Ja</b>     | <b>7184076</b>   |

#### Miete auf Anfrage

| Stadt            | Land              |
|------------------|-------------------|
| <b>La Turbie</b> | <b>Frankreich</b> |
| Chambres         | Salles de bains   |
| <b>4</b>         | <b>4</b>          |