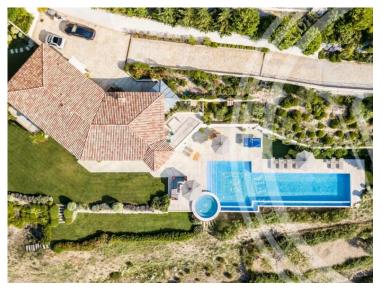

#### Produkttyp Stadt Land Zimmer Haus Èze Frankreich Wohnfläche Totale Fläche Chambres Salles de bains 3 230 m<sup>2</sup> 450 m<sup>2</sup> 8 8 Parkplatze Hinweis 6959355 3