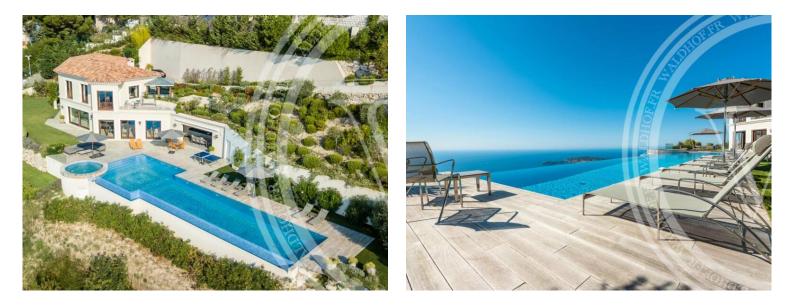

#### Produkttyp Stadt Land Zimmer Haus Èze Frankreich Wohnfläche Totale Fläche Chambres Salles de bains 3 230 m<sup>2</sup> 450 m<sup>2</sup> 8 8 Parkplatze Hinweis 6959355 3