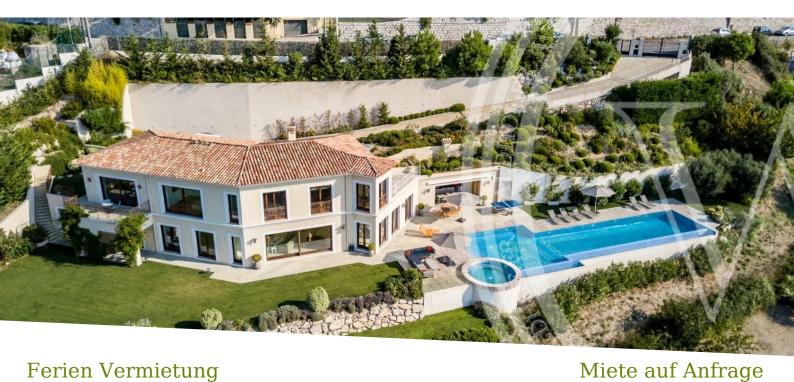

#### Ferien Vermietung

#### Produkttyp Stadt Land Zimmer Haus Èze Frankreich Wohnfläche Totale Fläche Chambres Salles de bains 3 230 m<sup>2</sup> 450 m<sup>2</sup> 8 8 Parkplatze Hinweis 6959355 3