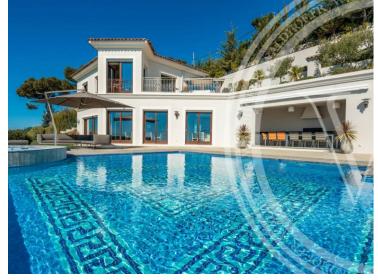

#### Produkttyp Stadt Land Zimmer Haus Èze Frankreich Wohnfläche Totale Fläche Chambres Salles de bains 3 230 m<sup>2</sup> 450 m<sup>2</sup> 8 8 Parkplatze Hinweis 6959355 3