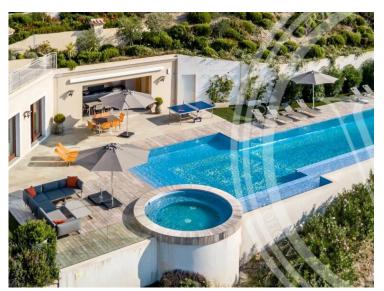

#### Produkttyp Stadt Land Zimmer Haus Èze Frankreich Wohnfläche Totale Fläche Chambres Salles de bains 3 230 m<sup>2</sup> 450 m<sup>2</sup> 8 8 Parkplatze Hinweis 6959355 3