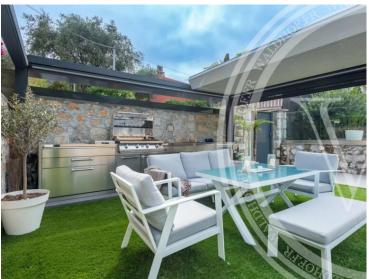

### Ferien Vermietung

175 m<sup>2</sup>

| Produkttyp  |  |
|-------------|--|
| Haus        |  |
| 14/ / 6/11/ |  |
| Wohnfläche  |  |

#### Zimmer +5 Zimmer Totale Fläche 800 m<sup>2</sup>

| Stadt<br><b>Èze</b>  |  |
|----------------------|--|
| Chambres<br><b>5</b> |  |

| Land<br><b>Frankreich</b> |  |
|---------------------------|--|
| Hinweis<br><b>6859083</b> |  |