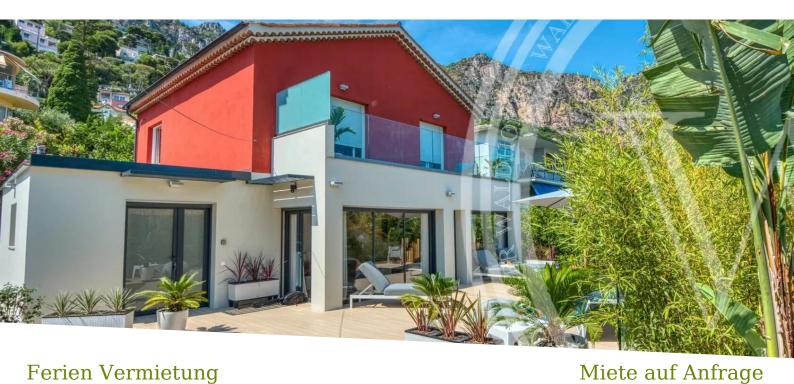

### Ferien Vermietung

175 m<sup>2</sup>

| Produkttyp  |  |
|-------------|--|
| Haus        |  |
| 14/ / 6/11/ |  |
| Wohnfläche  |  |

#### Zimmer +5 Zimmer Totale Fläche 800 m<sup>2</sup>

| Stadt<br><b>Èze</b>  |  |
|----------------------|--|
| Chambres<br><b>5</b> |  |

| Land<br><b>Frankreich</b> |  |
|---------------------------|--|
| Hinweis<br><b>6859083</b> |  |