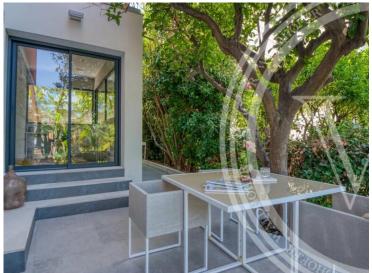

#### Zimmer +5 Zimmer Totale Fläche 800 m<sup>2</sup>

| Stadt<br><b>Èze</b>  |  |
|----------------------|--|
| Chambres<br><b>5</b> |  |

| Land<br><b>Frankreich</b> |  |
|---------------------------|--|
| Hinweis<br><b>6859083</b> |  |