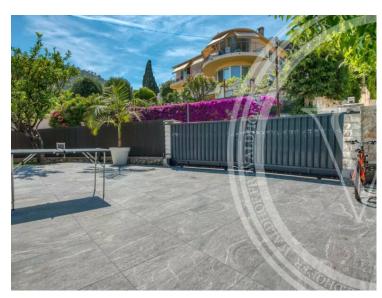

#### Zimmer +5 Zimmer Totale Fläche 800 m<sup>2</sup>

| Stadt<br><b>Èze</b>  |  |
|----------------------|--|
| Chambres<br><b>5</b> |  |

| Land<br><b>Frankreich</b> |  |
|---------------------------|--|
| Hinweis<br><b>6859083</b> |  |