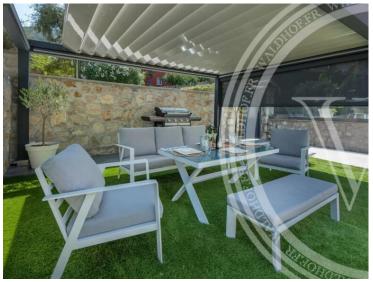

#### Zimmer +5 Zimmer Totale Fläche 800 m<sup>2</sup>

| Stadt<br><b>Èze</b>  |  |
|----------------------|--|
| Chambres<br><b>5</b> |  |

| Land<br><b>Frankreich</b> |  |
|---------------------------|--|
| Hinweis<br><b>6859083</b> |  |