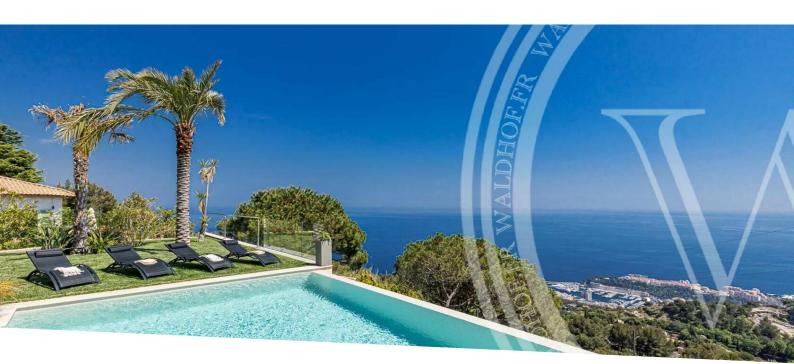

### Ferien Vermietung

| Produkttyp<br><b>Haus</b> | Zimmer           |
|---------------------------|------------------|
| Wohnfläche                | Totale Fläche    |
| <b>200 m</b> ²            | <b>1 785 m</b> ² |
| Parkplatz                 | Hinweis          |
| <b>1</b>                  | <b>6672974</b>   |

# Miete auf Anfrage

| Stadt            | Land              |
|------------------|-------------------|
| <b>La Turbie</b> | <b>Frankreich</b> |
| Chambres         | Salles de bains   |
| <b>4</b>         | <b>4</b>          |
| -                | -                 |