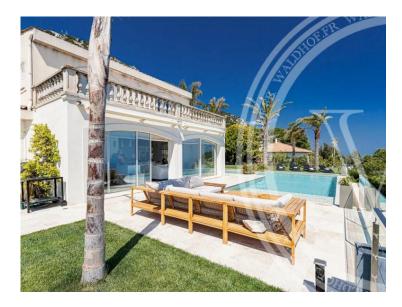

### Ferien Vermietung

| Produkttyp<br><b>Haus</b> | Zimmer           |
|---------------------------|------------------|
| Wohnfläche                | Totale Fläche    |
| <b>200 m</b> ²            | <b>1 785 m</b> ² |
| Parkplatz                 | Hinweis          |
| <b>1</b>                  | <b>6672974</b>   |

# Miete auf Anfrage

| Stadt            | Land              |
|------------------|-------------------|
| <b>La Turbie</b> | <b>Frankreich</b> |
| Chambres         | Salles de bains   |
| <b>4</b>         | <b>4</b>          |
| -                | -                 |