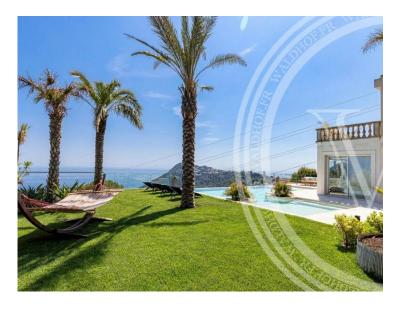

### Ferien Vermietung

| Produkttyp<br><b>Haus</b> | Zimmer           |
|---------------------------|------------------|
| Wohnfläche                | Totale Fläche    |
| <b>200 m</b> ²            | <b>1 785 m</b> ² |
| Parkplatz                 | Hinweis          |
| <b>1</b>                  | <b>6672974</b>   |

# Miete auf Anfrage

| Stadt            | Land              |
|------------------|-------------------|
| <b>La Turbie</b> | <b>Frankreich</b> |
| Chambres         | Salles de bains   |
| <b>4</b>         | <b>4</b>          |
| -                | -                 |