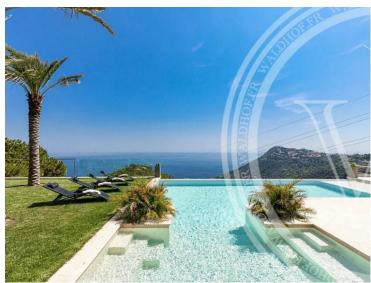

### Ferien Vermietung

| Produkttyp<br><b>Haus</b> | Zimmer           |
|---------------------------|------------------|
| Wohnfläche                | Totale Fläche    |
| <b>200 m</b> ²            | <b>1 785 m</b> ² |
| Parkplatz                 | Hinweis          |
| <b>1</b>                  | <b>6672974</b>   |

# Miete auf Anfrage

| Stadt            | Land              |
|------------------|-------------------|
| <b>La Turbie</b> | <b>Frankreich</b> |
| Chambres         | Salles de bains   |
| <b>4</b>         | <b>4</b>          |
| -                | -                 |