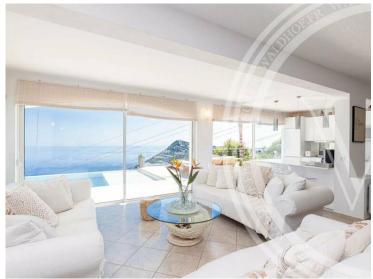

### Ferien Vermietung

| Produkttyp<br><b>Haus</b> | Zimmer           |
|---------------------------|------------------|
| Wohnfläche                | Totale Fläche    |
| <b>200 m</b> ²            | <b>1 785 m</b> ² |
| Parkplatz                 | Hinweis          |
| <b>1</b>                  | <b>6672974</b>   |

# Miete auf Anfrage

| Stadt            | Land              |
|------------------|-------------------|
| <b>La Turbie</b> | <b>Frankreich</b> |
| Chambres         | Salles de bains   |
| <b>4</b>         | <b>4</b>          |
| -                | -                 |