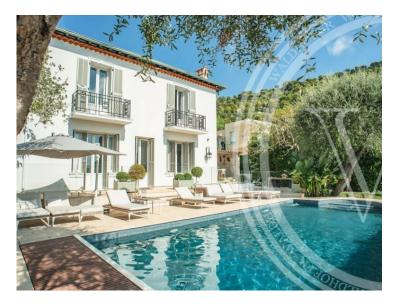

### Ferien Vermietung

| Produkttyp<br><b>Haus</b> | Zimmer           |
|---------------------------|------------------|
| Wohnfläche                | Totale Fläche    |
| <b>300 m</b> ²            | <b>1 200 m</b> ² |
| Meublé                    | Hinweis          |
| <b>Ja</b>                 | <b>5868530</b>   |

## Miete auf Anfrage

| er                | Stadt<br><b>Èze</b>  | Land<br><b>Frankreich</b>   |
|-------------------|----------------------|-----------------------------|
| äche<br><b>m²</b> | Chambres<br><b>6</b> | Salles de bains<br><b>6</b> |
| is                |                      |                             |