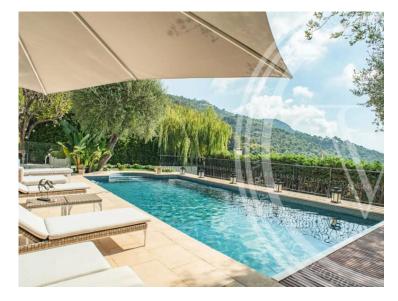

### Ferien Vermietung

| Produkttyp<br><b>Haus</b> | Zimmer           |
|---------------------------|------------------|
| Wohnfläche                | Totale Fläche    |
| <b>300 m</b> ²            | <b>1 200 m</b> ² |
| Meublé                    | Hinweis          |
| <b>Ja</b>                 | <b>5868530</b>   |

## Miete auf Anfrage

| er                | Stadt<br><b>Èze</b>  | Land<br><b>Frankreich</b>   |
|-------------------|----------------------|-----------------------------|
| äche<br><b>m²</b> | Chambres<br><b>6</b> | Salles de bains<br><b>6</b> |
| is                |                      |                             |