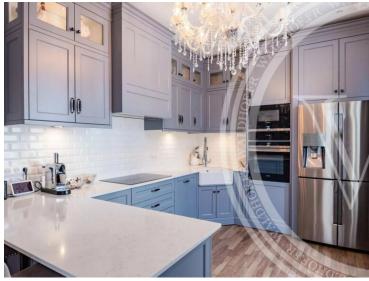

### Ferien Vermietung

| Produkttyp<br><b>Haus</b> | Zimmer           |
|---------------------------|------------------|
| Wohnfläche                | Totale Fläche    |
| <b>300 m</b> ²            | <b>1 200 m</b> ² |
| Meublé                    | Hinweis          |
| <b>Ja</b>                 | <b>5868530</b>   |

## Miete auf Anfrage

| er                | Stadt<br><b>Èze</b>  | Land<br><b>Frankreich</b>   |
|-------------------|----------------------|-----------------------------|
| äche<br><b>m²</b> | Chambres<br><b>6</b> | Salles de bains<br><b>6</b> |
| is                |                      |                             |