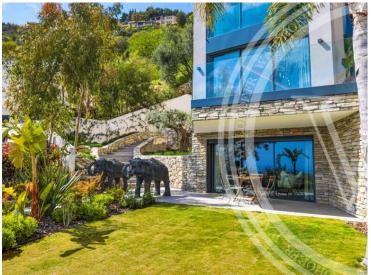

# Vermietung

| Produkttyp     | Zimmer    | Stadt          | Land              |
|----------------|-----------|----------------|-------------------|
| <b>Haus</b>    | +5 Zimmer | <b>Èze</b>     | <b>Frankreich</b> |
| Wohnfläche     | Chambres  | Parkplatz      | Parkbox           |
| <b>500 m</b> ² | <b>6</b>  | <b>1</b>       | <b>1</b>          |
| Zustand        | Meublé    | Hinweis        |                   |
| <b>Neubau</b>  | <b>Ja</b> | <b>5170344</b> |                   |