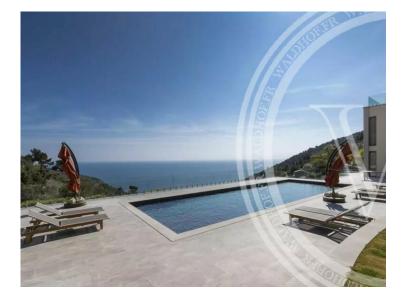

# Vermietung

| Produkttyp     | Zimmer    | Stadt          | Land              |
|----------------|-----------|----------------|-------------------|
| <b>Haus</b>    | +5 Zimmer | <b>Èze</b>     | <b>Frankreich</b> |
| Wohnfläche     | Chambres  | Parkplatz      | Parkbox           |
| <b>500 m</b> ² | <b>6</b>  | <b>1</b>       | <b>1</b>          |
| Zustand        | Meublé    | Hinweis        |                   |
| <b>Neubau</b>  | <b>Ja</b> | <b>5170344</b> |                   |