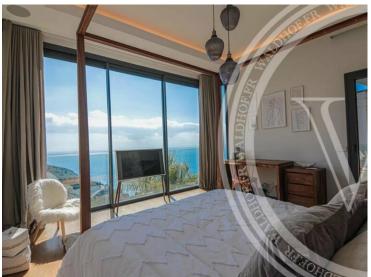

# Vermietung

| Produkttyp     | Zimmer    | Stadt          | Land              |
|----------------|-----------|----------------|-------------------|
| <b>Haus</b>    | +5 Zimmer | <b>Èze</b>     | <b>Frankreich</b> |
| Wohnfläche     | Chambres  | Parkplatz      | Parkbox           |
| <b>500 m</b> ² | <b>6</b>  | <b>1</b>       | <b>1</b>          |
| Zustand        | Meublé    | Hinweis        |                   |
| <b>Neubau</b>  | <b>Ja</b> | <b>5170344</b> |                   |