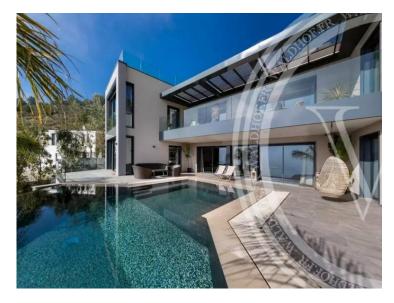

# Vermietung

| Produkttyp     | Zimmer    | Stadt          | Land              |
|----------------|-----------|----------------|-------------------|
| <b>Haus</b>    | +5 Zimmer | <b>Èze</b>     | <b>Frankreich</b> |
| Wohnfläche     | Chambres  | Parkplatz      | Parkbox           |
| <b>500 m</b> ² | <b>6</b>  | <b>1</b>       | <b>1</b>          |
| Zustand        | Meublé    | Hinweis        |                   |
| <b>Neubau</b>  | <b>Ja</b> | <b>5170344</b> |                   |