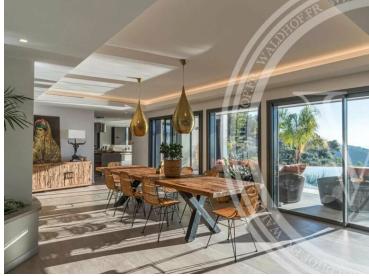

# Vermietung

| Produkttyp     | Zimmer    | Stadt          | Land              |
|----------------|-----------|----------------|-------------------|
| <b>Haus</b>    | +5 Zimmer | <b>Èze</b>     | <b>Frankreich</b> |
| Wohnfläche     | Chambres  | Parkplatz      | Parkbox           |
| <b>500 m</b> ² | <b>6</b>  | <b>1</b>       | <b>1</b>          |
| Zustand        | Meublé    | Hinweis        |                   |
| <b>Neubau</b>  | <b>Ja</b> | <b>5170344</b> |                   |