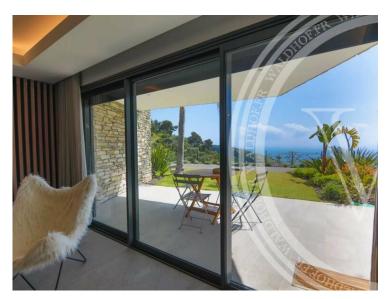

# Vermietung

| Produkttyp     | Zimmer    | Stadt          | Land              |
|----------------|-----------|----------------|-------------------|
| <b>Haus</b>    | +5 Zimmer | <b>Èze</b>     | <b>Frankreich</b> |
| Wohnfläche     | Chambres  | Parkplatz      | Parkbox           |
| <b>500 m</b> ² | <b>6</b>  | <b>1</b>       | <b>1</b>          |
| Zustand        | Meublé    | Hinweis        |                   |
| <b>Neubau</b>  | <b>Ja</b> | <b>5170344</b> |                   |