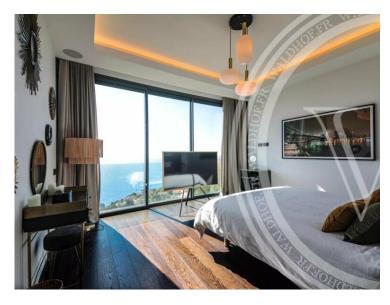

# Vermietung

| Produkttyp     | Zimmer    | Stadt          | Land              |
|----------------|-----------|----------------|-------------------|
| <b>Haus</b>    | +5 Zimmer | <b>Èze</b>     | <b>Frankreich</b> |
| Wohnfläche     | Chambres  | Parkplatz      | Parkbox           |
| <b>500 m</b> ² | <b>6</b>  | <b>1</b>       | <b>1</b>          |
| Zustand        | Meublé    | Hinweis        |                   |
| <b>Neubau</b>  | <b>Ja</b> | <b>5170344</b> |                   |