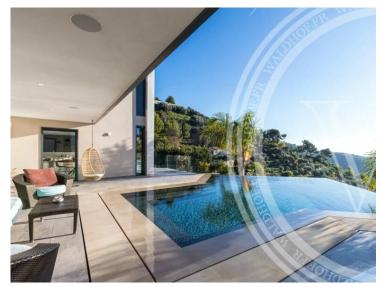

# Vermietung

| Produkttyp     | Zimmer    | Stadt          | Land              |
|----------------|-----------|----------------|-------------------|
| <b>Haus</b>    | +5 Zimmer | <b>Èze</b>     | <b>Frankreich</b> |
| Wohnfläche     | Chambres  | Parkplatz      | Parkbox           |
| <b>500 m</b> ² | <b>6</b>  | <b>1</b>       | <b>1</b>          |
| Zustand        | Meublé    | Hinweis        |                   |
| <b>Neubau</b>  | <b>Ja</b> | <b>5170344</b> |                   |