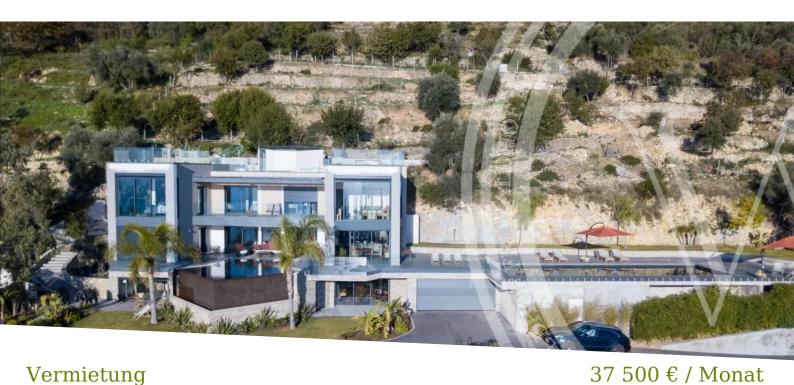

# Vermietung

| Produkttyp     | Zimmer    | Stadt          | Land              |
|----------------|-----------|----------------|-------------------|
| <b>Haus</b>    | +5 Zimmer | <b>Èze</b>     | <b>Frankreich</b> |
| Wohnfläche     | Chambres  | Parkplatz      | Parkbox           |
| <b>500 m</b> ² | <b>6</b>  | <b>1</b>       | <b>1</b>          |
| Zustand        | Meublé    | Hinweis        |                   |
| <b>Neubau</b>  | <b>Ja</b> | <b>5170344</b> |                   |