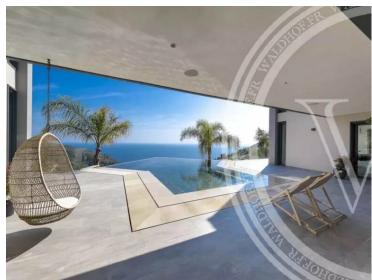

# Vermietung

| Produkttyp     | Zimmer    | Stadt          | Land              |
|----------------|-----------|----------------|-------------------|
| <b>Haus</b>    | +5 Zimmer | <b>Èze</b>     | <b>Frankreich</b> |
| Wohnfläche     | Chambres  | Parkplatz      | Parkbox           |
| <b>500 m</b> ² | <b>6</b>  | <b>1</b>       | <b>1</b>          |
| Zustand        | Meublé    | Hinweis        |                   |
| <b>Neubau</b>  | <b>Ja</b> | <b>5170344</b> |                   |