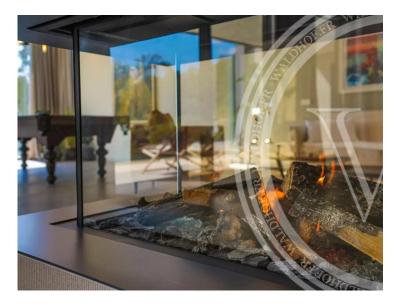

# Vermietung

| Produkttyp     | Zimmer    | Stadt          | Land              |
|----------------|-----------|----------------|-------------------|
| <b>Haus</b>    | +5 Zimmer | <b>Èze</b>     | <b>Frankreich</b> |
| Wohnfläche     | Chambres  | Parkplatz      | Parkbox           |
| <b>500 m</b> ² | <b>6</b>  | <b>1</b>       | <b>1</b>          |
| Zustand        | Meublé    | Hinweis        |                   |
| <b>Neubau</b>  | <b>Ja</b> | <b>5170344</b> |                   |