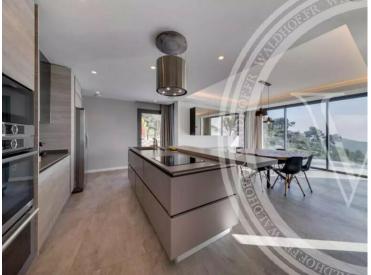

# Vermietung

| Produkttyp     | Zimmer    | Stadt          | Land              |
|----------------|-----------|----------------|-------------------|
| <b>Haus</b>    | +5 Zimmer | <b>Èze</b>     | <b>Frankreich</b> |
| Wohnfläche     | Chambres  | Parkplatz      | Parkbox           |
| <b>500 m</b> ² | <b>6</b>  | <b>1</b>       | <b>1</b>          |
| Zustand        | Meublé    | Hinweis        |                   |
| <b>Neubau</b>  | <b>Ja</b> | <b>5170344</b> |                   |