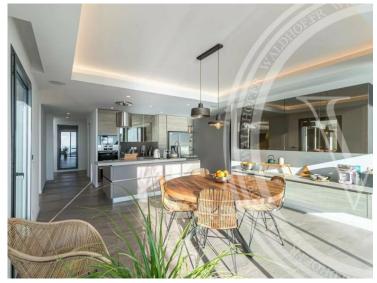

# Vermietung

| Produkttyp     | Zimmer    | Stadt          | Land              |
|----------------|-----------|----------------|-------------------|
| <b>Haus</b>    | +5 Zimmer | <b>Èze</b>     | <b>Frankreich</b> |
| Wohnfläche     | Chambres  | Parkplatz      | Parkbox           |
| <b>500 m</b> ² | <b>6</b>  | <b>1</b>       | <b>1</b>          |
| Zustand        | Meublé    | Hinweis        |                   |
| <b>Neubau</b>  | <b>Ja</b> | <b>5170344</b> |                   |