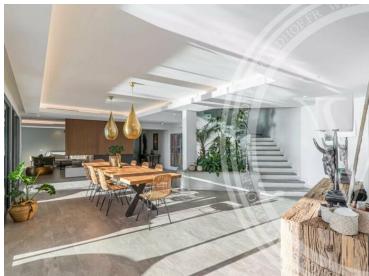

# Vermietung

| Produkttyp     | Zimmer    | Stadt          | Land              |
|----------------|-----------|----------------|-------------------|
| <b>Haus</b>    | +5 Zimmer | <b>Èze</b>     | <b>Frankreich</b> |
| Wohnfläche     | Chambres  | Parkplatz      | Parkbox           |
| <b>500 m</b> ² | <b>6</b>  | <b>1</b>       | <b>1</b>          |
| Zustand        | Meublé    | Hinweis        |                   |
| <b>Neubau</b>  | <b>Ja</b> | <b>5170344</b> |                   |