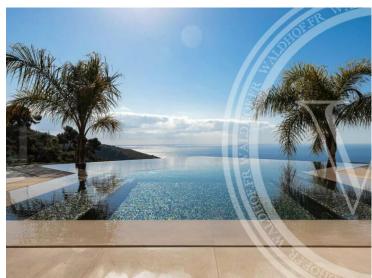

# Vermietung

| Produkttyp     | Zimmer    | Stadt          | Land              |
|----------------|-----------|----------------|-------------------|
| <b>Haus</b>    | +5 Zimmer | <b>Èze</b>     | <b>Frankreich</b> |
| Wohnfläche     | Chambres  | Parkplatz      | Parkbox           |
| <b>500 m</b> ² | <b>6</b>  | <b>1</b>       | <b>1</b>          |
| Zustand        | Meublé    | Hinweis        |                   |
| <b>Neubau</b>  | <b>Ja</b> | <b>5170344</b> |                   |