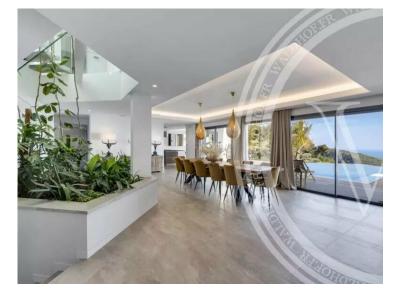

# Vermietung

| Produkttyp     | Zimmer    | Stadt          | Land              |
|----------------|-----------|----------------|-------------------|
| <b>Haus</b>    | +5 Zimmer | <b>Èze</b>     | <b>Frankreich</b> |
| Wohnfläche     | Chambres  | Parkplatz      | Parkbox           |
| <b>500 m</b> ² | <b>6</b>  | <b>1</b>       | <b>1</b>          |
| Zustand        | Meublé    | Hinweis        |                   |
| <b>Neubau</b>  | <b>Ja</b> | <b>5170344</b> |                   |