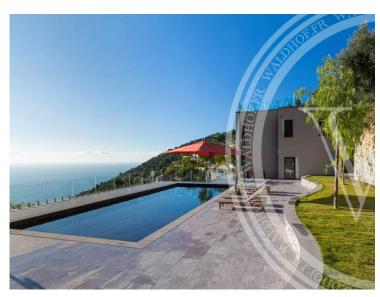

# Vermietung

| Produkttyp     | Zimmer    | Stadt          | Land              |
|----------------|-----------|----------------|-------------------|
| <b>Haus</b>    | +5 Zimmer | <b>Èze</b>     | <b>Frankreich</b> |
| Wohnfläche     | Chambres  | Parkplatz      | Parkbox           |
| <b>500 m</b> ² | <b>6</b>  | <b>1</b>       | <b>1</b>          |
| Zustand        | Meublé    | Hinweis        |                   |
| <b>Neubau</b>  | <b>Ja</b> | <b>5170344</b> |                   |