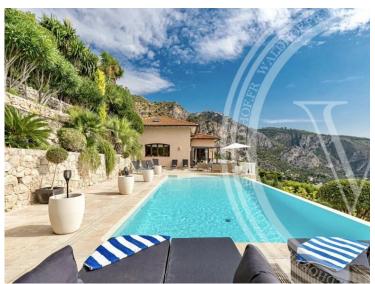

# Miete auf Anfrage

| Produkttyp     | Zimmer                    | <i>Stadt</i>    | Land              |
|----------------|---------------------------|-----------------|-------------------|
| Haus           | <b>+5 Zimmer</b>          | <b>Èze</b>      | <b>Frankreich</b> |
| Wohnfläche     | Chambres                  | Salles de bains | Parkplatz         |
| <b>240 m</b> ² | <b>6</b>                  | <b>5</b>        | <b>1</b>          |
| Meublé<br>Ja   | Hinweis<br><b>4881794</b> |                 |                   |