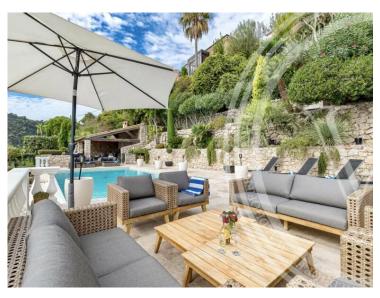

# Miete auf Anfrage

| Produkttyp     | Zimmer                    | <i>Stadt</i>    | Land              |
|----------------|---------------------------|-----------------|-------------------|
| Haus           | <b>+5 Zimmer</b>          | <b>Èze</b>      | <b>Frankreich</b> |
| Wohnfläche     | Chambres                  | Salles de bains | Parkplatz         |
| <b>240 m</b> ² | <b>6</b>                  | <b>5</b>        | <b>1</b>          |
| Meublé<br>Ja   | Hinweis<br><b>4881794</b> |                 |                   |