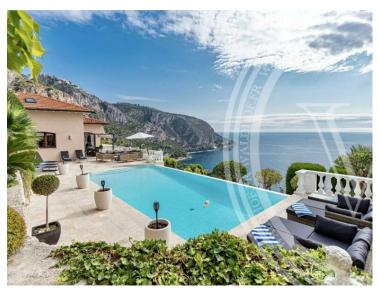

# Miete auf Anfrage

| Produkttyp     | Zimmer                    | <i>Stadt</i>    | Land              |
|----------------|---------------------------|-----------------|-------------------|
| Haus           | <b>+5 Zimmer</b>          | <b>Èze</b>      | <b>Frankreich</b> |
| Wohnfläche     | Chambres                  | Salles de bains | Parkplatz         |
| <b>240 m</b> ² | <b>6</b>                  | <b>5</b>        | <b>1</b>          |
| Meublé<br>Ja   | Hinweis<br><b>4881794</b> |                 |                   |