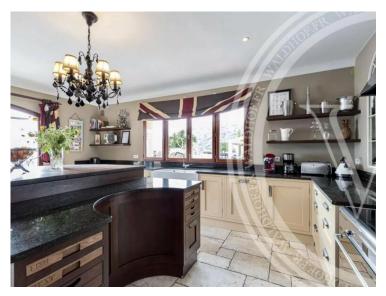

# Miete auf Anfrage

| Produkttyp     | Zimmer                    | <i>Stadt</i>    | Land              |
|----------------|---------------------------|-----------------|-------------------|
| Haus           | <b>+5 Zimmer</b>          | <b>Èze</b>      | <b>Frankreich</b> |
| Wohnfläche     | Chambres                  | Salles de bains | Parkplatz         |
| <b>240 m</b> ² | <b>6</b>                  | <b>5</b>        | <b>1</b>          |
| Meublé<br>Ja   | Hinweis<br><b>4881794</b> |                 |                   |