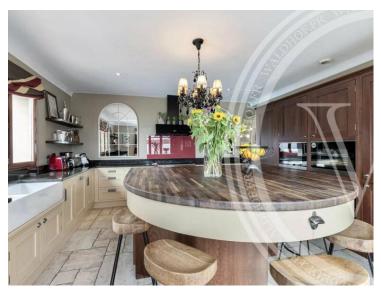

# Miete auf Anfrage

| Produkttyp     | Zimmer                    | <i>Stadt</i>    | Land              |
|----------------|---------------------------|-----------------|-------------------|
| Haus           | <b>+5 Zimmer</b>          | <b>Èze</b>      | <b>Frankreich</b> |
| Wohnfläche     | Chambres                  | Salles de bains | Parkplatz         |
| <b>240 m</b> ² | <b>6</b>                  | <b>5</b>        | <b>1</b>          |
| Meublé<br>Ja   | Hinweis<br><b>4881794</b> |                 |                   |