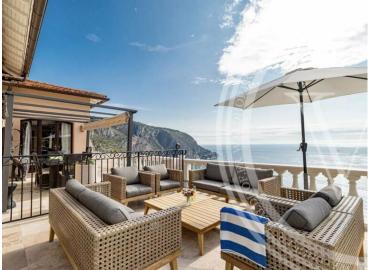

# Miete auf Anfrage

| Produkttyp     | Zimmer                    | <i>Stadt</i>    | Land              |
|----------------|---------------------------|-----------------|-------------------|
| Haus           | <b>+5 Zimmer</b>          | <b>Èze</b>      | <b>Frankreich</b> |
| Wohnfläche     | Chambres                  | Salles de bains | Parkplatz         |
| <b>240 m</b> ² | <b>6</b>                  | <b>5</b>        | <b>1</b>          |
| Meublé<br>Ja   | Hinweis<br><b>4881794</b> |                 |                   |