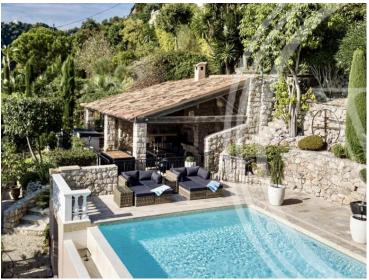

# Miete auf Anfrage

| Produkttyp     | Zimmer                    | <i>Stadt</i>    | Land              |
|----------------|---------------------------|-----------------|-------------------|
| Haus           | <b>+5 Zimmer</b>          | <b>Èze</b>      | <b>Frankreich</b> |
| Wohnfläche     | Chambres                  | Salles de bains | Parkplatz         |
| <b>240 m</b> ² | <b>6</b>                  | <b>5</b>        | <b>1</b>          |
| Meublé<br>Ja   | Hinweis<br><b>4881794</b> |                 |                   |