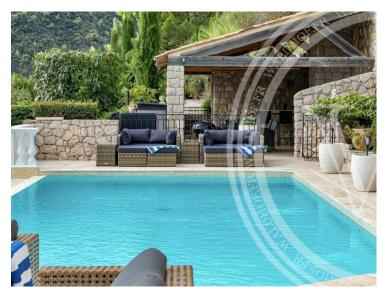

# Miete auf Anfrage

| Produkttyp     | Zimmer                    | <i>Stadt</i>    | Land              |
|----------------|---------------------------|-----------------|-------------------|
| Haus           | <b>+5 Zimmer</b>          | <b>Èze</b>      | <b>Frankreich</b> |
| Wohnfläche     | Chambres                  | Salles de bains | Parkplatz         |
| <b>240 m</b> ² | <b>6</b>                  | <b>5</b>        | <b>1</b>          |
| Meublé<br>Ja   | Hinweis<br><b>4881794</b> |                 |                   |