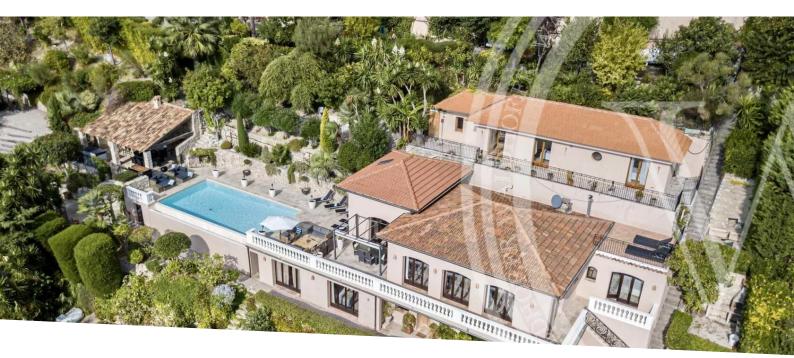

# Miete auf Anfrage

| Produkttyp     | Zimmer                    | <i>Stadt</i>    | Land              |
|----------------|---------------------------|-----------------|-------------------|
| Haus           | <b>+5 Zimmer</b>          | <b>Èze</b>      | <b>Frankreich</b> |
| Wohnfläche     | Chambres                  | Salles de bains | Parkplatz         |
| <b>240 m</b> ² | <b>6</b>                  | <b>5</b>        | <b>1</b>          |
| Meublé<br>Ja   | Hinweis<br><b>4881794</b> |                 |                   |