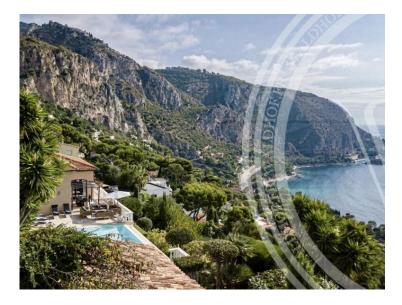

# Miete auf Anfrage

| Produkttyp     | Zimmer                    | <i>Stadt</i>    | Land              |
|----------------|---------------------------|-----------------|-------------------|
| Haus           | <b>+5 Zimmer</b>          | <b>Èze</b>      | <b>Frankreich</b> |
| Wohnfläche     | Chambres                  | Salles de bains | Parkplatz         |
| <b>240 m</b> ² | <b>6</b>                  | <b>5</b>        | <b>1</b>          |
| Meublé<br>Ja   | Hinweis<br><b>4881794</b> |                 |                   |