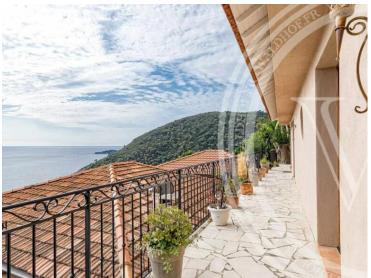

# Miete auf Anfrage

| Produkttyp     | Zimmer                    | <i>Stadt</i>    | Land              |
|----------------|---------------------------|-----------------|-------------------|
| Haus           | <b>+5 Zimmer</b>          | <b>Èze</b>      | <b>Frankreich</b> |
| Wohnfläche     | Chambres                  | Salles de bains | Parkplatz         |
| <b>240 m</b> ² | <b>6</b>                  | <b>5</b>        | <b>1</b>          |
| Meublé<br>Ja   | Hinweis<br><b>4881794</b> |                 |                   |