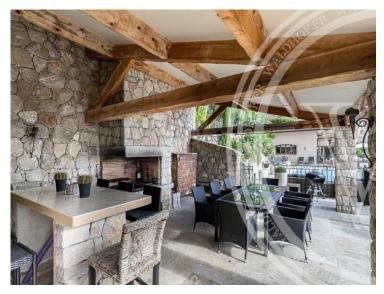

# Miete auf Anfrage

| Produkttyp     | Zimmer                    | <i>Stadt</i>    | Land              |
|----------------|---------------------------|-----------------|-------------------|
| Haus           | <b>+5 Zimmer</b>          | <b>Èze</b>      | <b>Frankreich</b> |
| Wohnfläche     | Chambres                  | Salles de bains | Parkplatz         |
| <b>240 m</b> ² | <b>6</b>                  | <b>5</b>        | <b>1</b>          |
| Meublé<br>Ja   | Hinweis<br><b>4881794</b> |                 |                   |