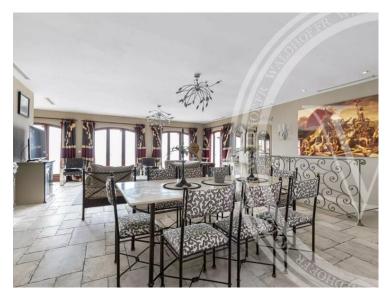

# Miete auf Anfrage

| Produkttyp     | Zimmer                    | <i>Stadt</i>    | Land              |
|----------------|---------------------------|-----------------|-------------------|
| Haus           | <b>+5 Zimmer</b>          | <b>Èze</b>      | <b>Frankreich</b> |
| Wohnfläche     | Chambres                  | Salles de bains | Parkplatz         |
| <b>240 m</b> ² | <b>6</b>                  | <b>5</b>        | <b>1</b>          |
| Meublé<br>Ja   | Hinweis<br><b>4881794</b> |                 |                   |