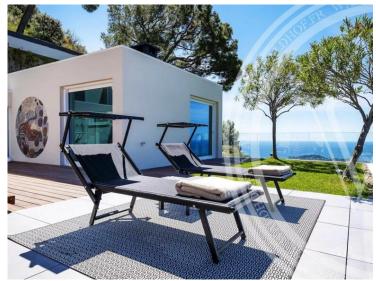

#### Ferien Vermietung

| Produkttyp<br><b>Haus</b>    | Zimmer<br>+5 Zimmer              | Stadt Villefranche-sur-Mer |
|------------------------------|----------------------------------|----------------------------|
| Hads                         | 1 5 Zillillici                   | Vilicitatione-Sui-Moi      |
| Wohnfläche<br><b>295 m</b> ² | Totale Fläche<br><b>4 600 m²</b> | Chambres<br><b>5</b>       |
| Parkplatz<br><b>1</b>        | Meublé<br><b>Ja</b>              | Hinweis<br><b>3902173</b>  |

### Miete auf Anfrage

| Land<br><b>Frankreich</b>   |  |  |
|-----------------------------|--|--|
| Salles de bains<br><b>5</b> |  |  |