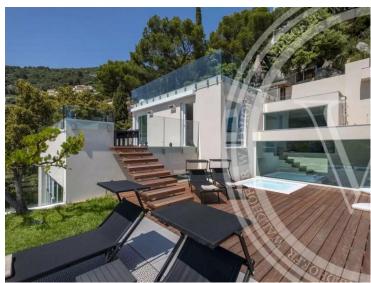

#### Ferien Vermietung

| Produkttyp<br><b>Haus</b>    | Zimmer<br>+5 Zimmer              | Stadt Villefranche-sur-Mer |
|------------------------------|----------------------------------|----------------------------|
| Hads                         | 1 5 Zillillici                   | Vilicitatione-Sui-Moi      |
| Wohnfläche<br><b>295 m</b> ² | Totale Fläche<br><b>4 600 m²</b> | Chambres<br><b>5</b>       |
| Parkplatz<br><b>1</b>        | Meublé<br><b>Ja</b>              | Hinweis<br><b>3902173</b>  |

### Miete auf Anfrage

| Land<br><b>Frankreich</b>   |  |  |
|-----------------------------|--|--|
| Salles de bains<br><b>5</b> |  |  |