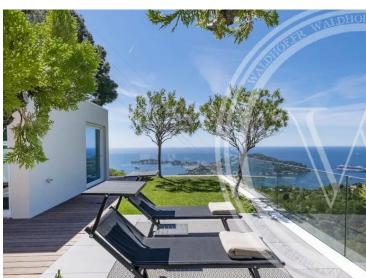

#### Ferien Vermietung

| Produkttyp<br><b>Haus</b>    | Zimmer<br>+5 Zimmer              | Stadt Villefranche-sur-Mer |
|------------------------------|----------------------------------|----------------------------|
| Hads                         | 1 5 Zillillici                   | Vilicitatione-Sui-Moi      |
| Wohnfläche<br><b>295 m</b> ² | Totale Fläche<br><b>4 600 m²</b> | Chambres<br><b>5</b>       |
| Parkplatz<br><b>1</b>        | Meublé<br><b>Ja</b>              | Hinweis<br><b>3902173</b>  |

### Miete auf Anfrage

| Land<br><b>Frankreich</b>   |  |  |
|-----------------------------|--|--|
| Salles de bains<br><b>5</b> |  |  |