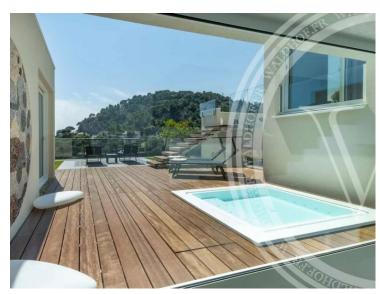

#### Ferien Vermietung

| Produkttyp<br><b>Haus</b>    | Zimmer<br>+5 Zimmer              | Stadt Villefranche-sur-Mer |
|------------------------------|----------------------------------|----------------------------|
| Hads                         | 1 5 Zillillici                   | Vilicitatione-Sui-Moi      |
| Wohnfläche<br><b>295 m</b> ² | Totale Fläche<br><b>4 600 m²</b> | Chambres<br><b>5</b>       |
| Parkplatz<br><b>1</b>        | Meublé<br><b>Ja</b>              | Hinweis<br><b>3902173</b>  |

### Miete auf Anfrage

| Land<br><b>Frankreich</b>   |  |  |
|-----------------------------|--|--|
| Salles de bains<br><b>5</b> |  |  |