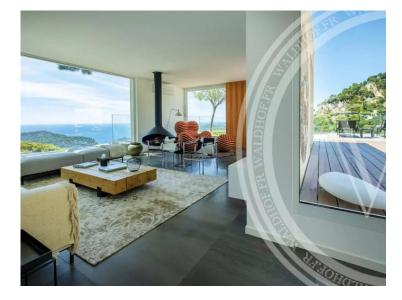

#### Ferien Vermietung

| Produkttyp<br><b>Haus</b>    | Zimmer<br>+5 Zimmer              | Stadt Villefranche-sur-Mer |
|------------------------------|----------------------------------|----------------------------|
| Hads                         | 1 5 Zillillici                   | Vilicitatione-Sui-Moi      |
| Wohnfläche<br><b>295 m</b> ² | Totale Fläche<br><b>4 600 m²</b> | Chambres<br><b>5</b>       |
| Parkplatz<br><b>1</b>        | Meublé<br><b>Ja</b>              | Hinweis<br><b>3902173</b>  |

### Miete auf Anfrage

| Land<br><b>Frankreich</b>   |  |  |
|-----------------------------|--|--|
| Salles de bains<br><b>5</b> |  |  |