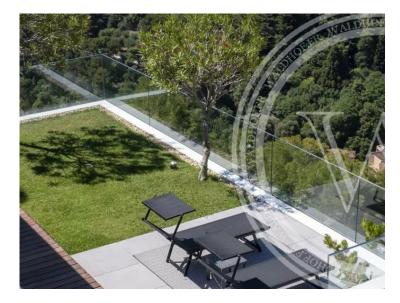

#### Ferien Vermietung

| Produkttyp<br><b>Haus</b>    | Zimmer<br>+5 Zimmer              | Stadt Villefranche-sur-Mer |
|------------------------------|----------------------------------|----------------------------|
| Hads                         | 1 5 Zillillici                   | Vilicitatione-Sui-Moi      |
| Wohnfläche<br><b>295 m</b> ² | Totale Fläche<br><b>4 600 m²</b> | Chambres<br><b>5</b>       |
| Parkplatz<br><b>1</b>        | Meublé<br><b>Ja</b>              | Hinweis<br><b>3902173</b>  |

### Miete auf Anfrage

| Land<br><b>Frankreich</b>   |  |  |
|-----------------------------|--|--|
| Salles de bains<br><b>5</b> |  |  |