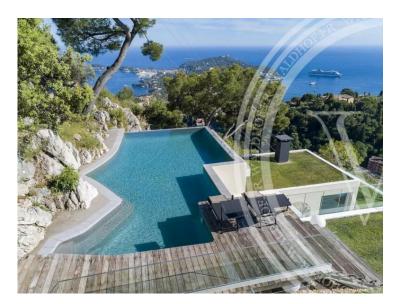

#### Ferien Vermietung

| Produkttyp<br><b>Haus</b>    | Zimmer<br>+5 Zimmer              | Stadt Villefranche-sur-Mer |
|------------------------------|----------------------------------|----------------------------|
| Hads                         | 1 5 Zillillici                   | Vilicitatione-Sui-Moi      |
| Wohnfläche<br><b>295 m</b> ² | Totale Fläche<br><b>4 600 m²</b> | Chambres<br><b>5</b>       |
| Parkplatz<br><b>1</b>        | Meublé<br><b>Ja</b>              | Hinweis<br><b>3902173</b>  |

### Miete auf Anfrage

| Land<br><b>Frankreich</b>   |  |  |
|-----------------------------|--|--|
| Salles de bains<br><b>5</b> |  |  |