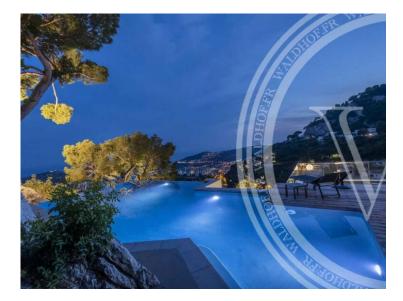

#### Ferien Vermietung

| Produkttyp<br><b>Haus</b>    | Zimmer<br>+5 Zimmer              | Stadt Villefranche-sur-Mer |
|------------------------------|----------------------------------|----------------------------|
| Hads                         | 1 5 Zillillici                   | Vilicitatione-Sui-Moi      |
| Wohnfläche<br><b>295 m</b> ² | Totale Fläche<br><b>4 600 m²</b> | Chambres<br><b>5</b>       |
| Parkplatz<br><b>1</b>        | Meublé<br><b>Ja</b>              | Hinweis<br><b>3902173</b>  |

### Miete auf Anfrage

| Land<br><b>Frankreich</b>   |  |  |
|-----------------------------|--|--|
| Salles de bains<br><b>5</b> |  |  |