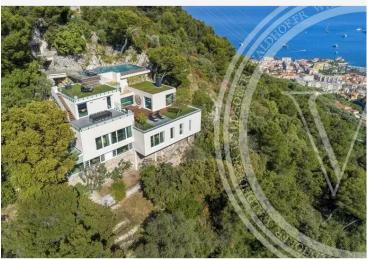

#### Ferien Vermietung

| Produkttyp<br><b>Haus</b>    | Zimmer<br>+5 Zimmer              | Stadt Villefranche-sur-Mer |
|------------------------------|----------------------------------|----------------------------|
| Hads                         | 1 5 Zillillici                   | Vilicitatione-Sui-Moi      |
| Wohnfläche<br><b>295 m</b> ² | Totale Fläche<br><b>4 600 m²</b> | Chambres<br><b>5</b>       |
| Parkplatz<br><b>1</b>        | Meublé<br><b>Ja</b>              | Hinweis<br><b>3902173</b>  |

### Miete auf Anfrage

| Land<br><b>Frankreich</b>   |  |  |
|-----------------------------|--|--|
| Salles de bains<br><b>5</b> |  |  |