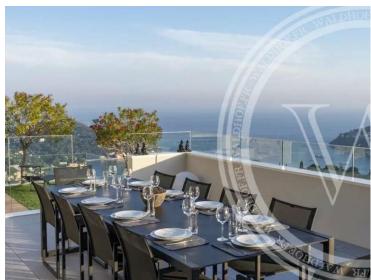

#### Ferien Vermietung

| Produkttyp<br><b>Haus</b>    | Zimmer<br>+5 Zimmer              | Stadt Villefranche-sur-Mer |
|------------------------------|----------------------------------|----------------------------|
| Hads                         | 1 5 Zillillici                   | Vilicitatione-Sui-Moi      |
| Wohnfläche<br><b>295 m</b> ² | Totale Fläche<br><b>4 600 m²</b> | Chambres<br><b>5</b>       |
| Parkplatz<br><b>1</b>        | Meublé<br><b>Ja</b>              | Hinweis<br><b>3902173</b>  |

### Miete auf Anfrage

| Land<br><b>Frankreich</b>   |  |  |
|-----------------------------|--|--|
| Salles de bains<br><b>5</b> |  |  |