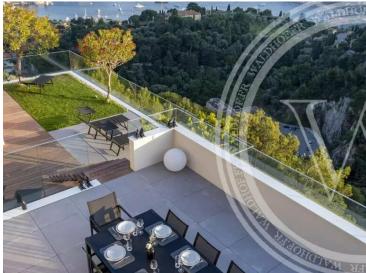

#### Ferien Vermietung

| Produkttyp<br><b>Haus</b>    | Zimmer<br>+5 Zimmer              | Stadt Villefranche-sur-Mer |
|------------------------------|----------------------------------|----------------------------|
| Hads                         | 1 5 Zillillici                   | Vilicitatione-Sui-Moi      |
| Wohnfläche<br><b>295 m</b> ² | Totale Fläche<br><b>4 600 m²</b> | Chambres<br><b>5</b>       |
| Parkplatz<br><b>1</b>        | Meublé<br><b>Ja</b>              | Hinweis<br><b>3902173</b>  |

### Miete auf Anfrage

| Land<br><b>Frankreich</b>   |  |  |
|-----------------------------|--|--|
| Salles de bains<br><b>5</b> |  |  |