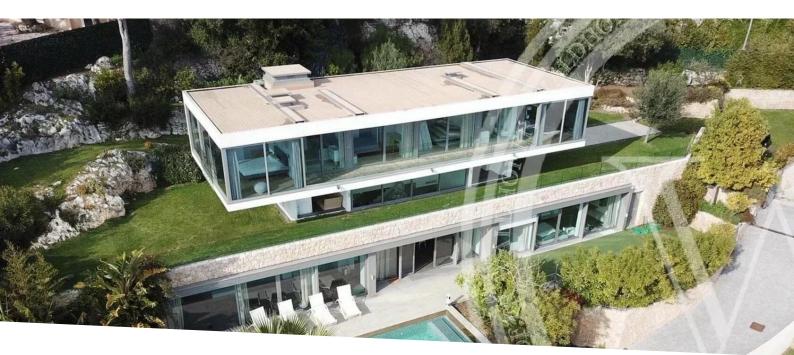

### Vermietung

Produkttyp Haus

Wohnfläche

480 m<sup>2</sup>

Hinweis

3848429

| Zimmer<br>+ <b>5 Zimmer</b> |  |
|-----------------------------|--|
| Chambres<br><b>5</b>        |  |

Stadt CAP D'AIL Parkbox 1

#### 25 000 € / Monat

Land **Frankreich** Meublé **Ja** 