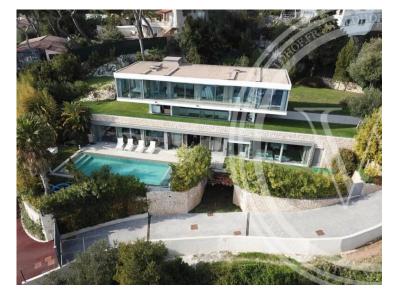

### Vermietung

Produkttyp Haus

Wohnfläche

480 m<sup>2</sup>

Hinweis

3848429

| Zimmer<br>+ <b>5 Zimmer</b> |  |
|-----------------------------|--|
| Chambres<br><b>5</b>        |  |

Stadt CAP D'AIL Parkbox 1

#### 25 000 € / Monat

Land **Frankreich** Meublé **Ja** 