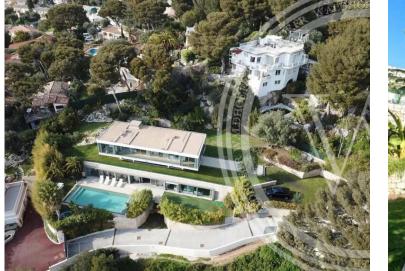

### Vermietung

Produkttyp Haus

Wohnfläche

480 m<sup>2</sup>

Hinweis

3848429

| Zimmer<br>+ <b>5 Zimmer</b> |  |
|-----------------------------|--|
| Chambres<br><b>5</b>        |  |

Stadt CAP D'AIL Parkbox 1

#### 25 000 € / Monat

Land **Frankreich** Meublé **Ja** 