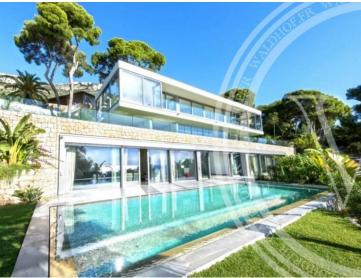

### Vermietung

Produkttyp Haus

Wohnfläche

480 m<sup>2</sup>

Hinweis

3848429

| Zimmer<br>+ <b>5 Zimmer</b> |  |
|-----------------------------|--|
| Chambres<br><b>5</b>        |  |

Stadt CAP D'AIL Parkbox 1

#### 25 000 € / Monat

Land **Frankreich** Meublé **Ja** 