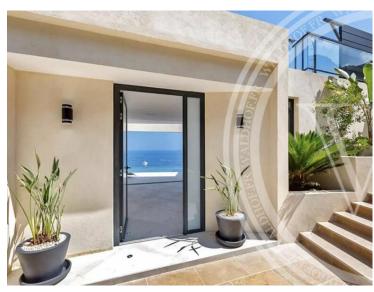

#### Ferien Vermietung

| Produkttyp     | Zimmer            | <i>Stadt</i>   | Land              |
|----------------|-------------------|----------------|-------------------|
| <b>Haus</b>    | + <b>5 Zimmer</b> | <b>Èze</b>     | <b>Frankreich</b> |
| Wohnfläche     | Totale Fläche     | Chambres       | Salles de bains   |
| <b>371 m</b> ² | <b>850 m²</b>     | <b>5</b>       | <b>5</b>          |
| Parkplatz      | Meublé            | Hinweis        |                   |
| <b>1</b>       | Ja                | <b>3331944</b> |                   |