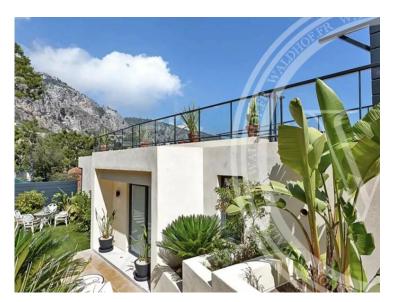

#### Ferien Vermietung

| Produkttyp     | Zimmer            | <i>Stadt</i>   | Land              |
|----------------|-------------------|----------------|-------------------|
| <b>Haus</b>    | + <b>5 Zimmer</b> | <b>Èze</b>     | <b>Frankreich</b> |
| Wohnfläche     | Totale Fläche     | Chambres       | Salles de bains   |
| <b>371 m</b> ² | <b>850 m²</b>     | <b>5</b>       | <b>5</b>          |
| Parkplatz      | Meublé            | Hinweis        |                   |
| <b>1</b>       | Ja                | <b>3331944</b> |                   |