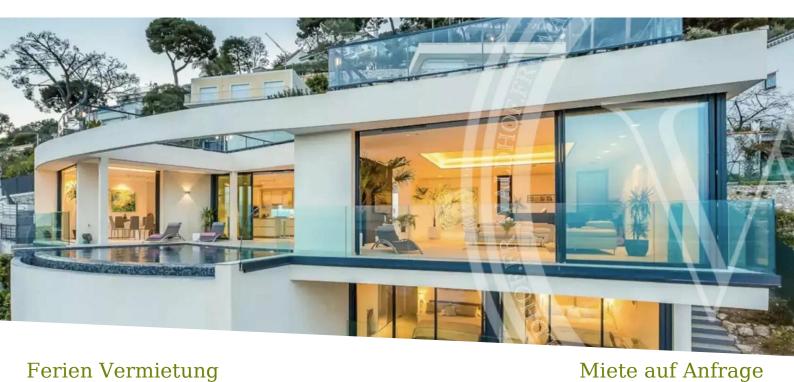

#### Ferien Vermietung

| Produkttyp     | Zimmer            | <i>Stadt</i>   | Land              |
|----------------|-------------------|----------------|-------------------|
| <b>Haus</b>    | + <b>5 Zimmer</b> | <b>Èze</b>     | <b>Frankreich</b> |
| Wohnfläche     | Totale Fläche     | Chambres       | Salles de bains   |
| <b>371 m</b> ² | <b>850 m²</b>     | <b>5</b>       | <b>5</b>          |
| Parkplatz      | Meublé            | Hinweis        |                   |
| <b>1</b>       | Ja                | <b>3331944</b> |                   |