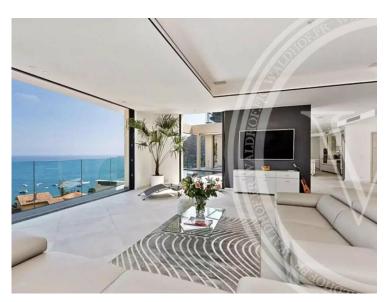

#### Ferien Vermietung

| Produkttyp     | Zimmer            | <i>Stadt</i>   | Land              |
|----------------|-------------------|----------------|-------------------|
| <b>Haus</b>    | + <b>5 Zimmer</b> | <b>Èze</b>     | <b>Frankreich</b> |
| Wohnfläche     | Totale Fläche     | Chambres       | Salles de bains   |
| <b>371 m</b> ² | <b>850 m²</b>     | <b>5</b>       | <b>5</b>          |
| Parkplatz      | Meublé            | Hinweis        |                   |
| <b>1</b>       | Ja                | <b>3331944</b> |                   |