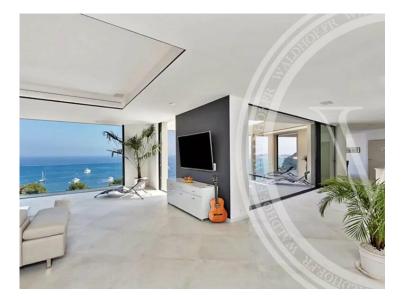

#### Ferien Vermietung

| Produkttyp     | Zimmer            | <i>Stadt</i>   | Land              |
|----------------|-------------------|----------------|-------------------|
| <b>Haus</b>    | + <b>5 Zimmer</b> | <b>Èze</b>     | <b>Frankreich</b> |
| Wohnfläche     | Totale Fläche     | Chambres       | Salles de bains   |
| <b>371 m</b> ² | <b>850 m²</b>     | <b>5</b>       | <b>5</b>          |
| Parkplatz      | Meublé            | Hinweis        |                   |
| <b>1</b>       | Ja                | <b>3331944</b> |                   |