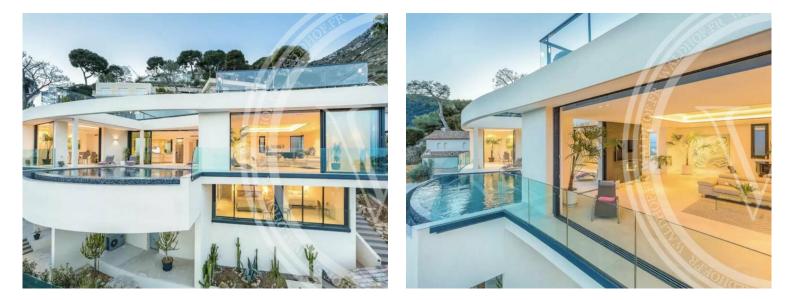

#### Ferien Vermietung

| Produkttyp     | Zimmer            | <i>Stadt</i>   | Land              |
|----------------|-------------------|----------------|-------------------|
| <b>Haus</b>    | + <b>5 Zimmer</b> | <b>Èze</b>     | <b>Frankreich</b> |
| Wohnfläche     | Totale Fläche     | Chambres       | Salles de bains   |
| <b>371 m</b> ² | <b>850 m²</b>     | <b>5</b>       | <b>5</b>          |
| Parkplatz      | Meublé            | Hinweis        |                   |
| <b>1</b>       | Ja                | <b>3331944</b> |                   |