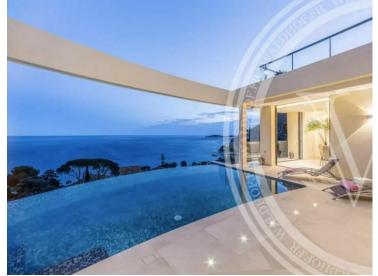

#### Ferien Vermietung

| Produkttyp     | Zimmer            | <i>Stadt</i>   | Land              |
|----------------|-------------------|----------------|-------------------|
| <b>Haus</b>    | + <b>5 Zimmer</b> | <b>Èze</b>     | <b>Frankreich</b> |
| Wohnfläche     | Totale Fläche     | Chambres       | Salles de bains   |
| <b>371 m</b> ² | <b>850 m²</b>     | <b>5</b>       | <b>5</b>          |
| Parkplatz      | Meublé            | Hinweis        |                   |
| <b>1</b>       | Ja                | <b>3331944</b> |                   |