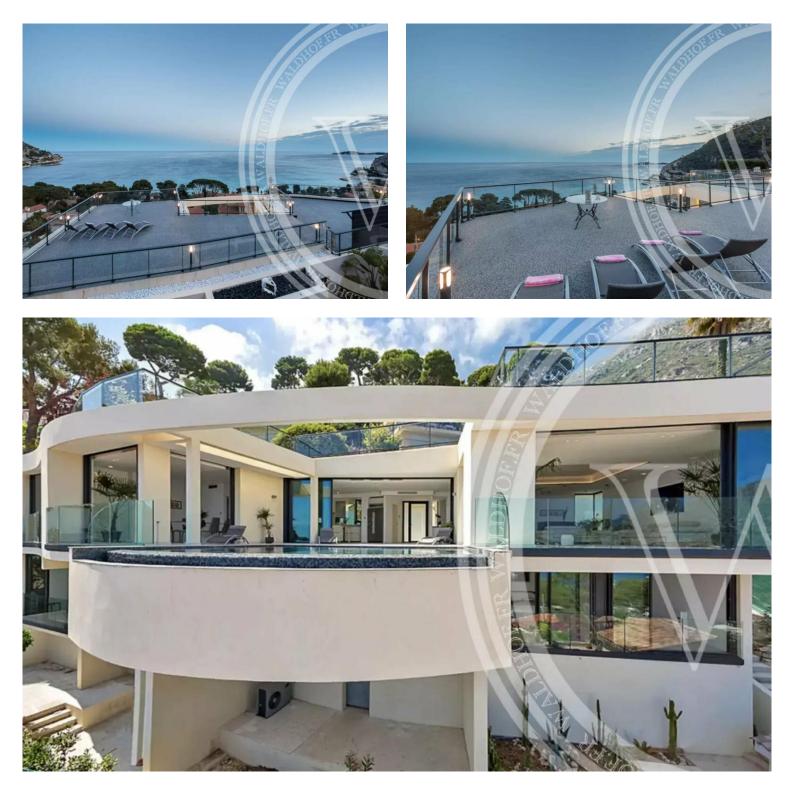

#### Ferien Vermietung

| Produkttyp     | Zimmer            | <i>Stadt</i>   | Land              |
|----------------|-------------------|----------------|-------------------|
| <b>Haus</b>    | + <b>5 Zimmer</b> | <b>Èze</b>     | <b>Frankreich</b> |
| Wohnfläche     | Totale Fläche     | Chambres       | Salles de bains   |
| <b>371 m</b> ² | <b>850 m²</b>     | <b>5</b>       | <b>5</b>          |
| Parkplatz      | Meublé            | Hinweis        |                   |
| <b>1</b>       | Ja                | <b>3331944</b> |                   |