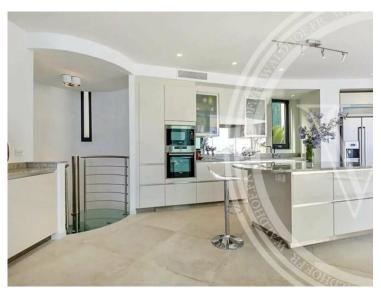

#### Ferien Vermietung

| Produkttyp     | Zimmer            | <i>Stadt</i>   | Land              |
|----------------|-------------------|----------------|-------------------|
| <b>Haus</b>    | + <b>5 Zimmer</b> | <b>Èze</b>     | <b>Frankreich</b> |
| Wohnfläche     | Totale Fläche     | Chambres       | Salles de bains   |
| <b>371 m</b> ² | <b>850 m²</b>     | <b>5</b>       | <b>5</b>          |
| Parkplatz      | Meublé            | Hinweis        |                   |
| <b>1</b>       | Ja                | <b>3331944</b> |                   |