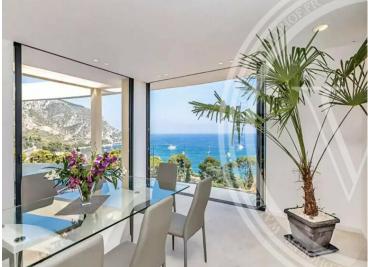

#### Ferien Vermietung

| Produkttyp     | Zimmer            | <i>Stadt</i>   | Land              |
|----------------|-------------------|----------------|-------------------|
| <b>Haus</b>    | + <b>5 Zimmer</b> | <b>Èze</b>     | <b>Frankreich</b> |
| Wohnfläche     | Totale Fläche     | Chambres       | Salles de bains   |
| <b>371 m</b> ² | <b>850 m²</b>     | <b>5</b>       | <b>5</b>          |
| Parkplatz      | Meublé            | Hinweis        |                   |
| <b>1</b>       | Ja                | <b>3331944</b> |                   |