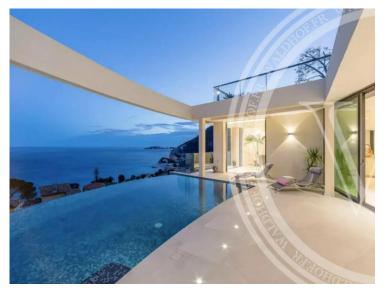

#### Ferien Vermietung

| Produkttyp     | Zimmer            | <i>Stadt</i>   | Land              |
|----------------|-------------------|----------------|-------------------|
| <b>Haus</b>    | + <b>5 Zimmer</b> | <b>Èze</b>     | <b>Frankreich</b> |
| Wohnfläche     | Totale Fläche     | Chambres       | Salles de bains   |
| <b>371 m</b> ² | <b>850 m²</b>     | <b>5</b>       | <b>5</b>          |
| Parkplatz      | Meublé            | Hinweis        |                   |
| <b>1</b>       | Ja                | <b>3331944</b> |                   |