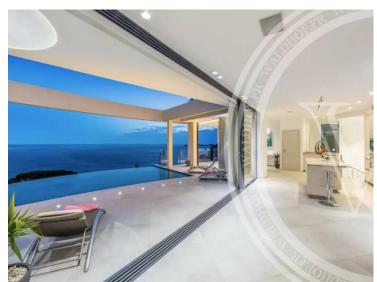

#### Ferien Vermietung

| Produkttyp     | Zimmer            | <i>Stadt</i>   | Land              |
|----------------|-------------------|----------------|-------------------|
| <b>Haus</b>    | + <b>5 Zimmer</b> | <b>Èze</b>     | <b>Frankreich</b> |
| Wohnfläche     | Totale Fläche     | Chambres       | Salles de bains   |
| <b>371 m</b> ² | <b>850 m²</b>     | <b>5</b>       | <b>5</b>          |
| Parkplatz      | Meublé            | Hinweis        |                   |
| <b>1</b>       | Ja                | <b>3331944</b> |                   |