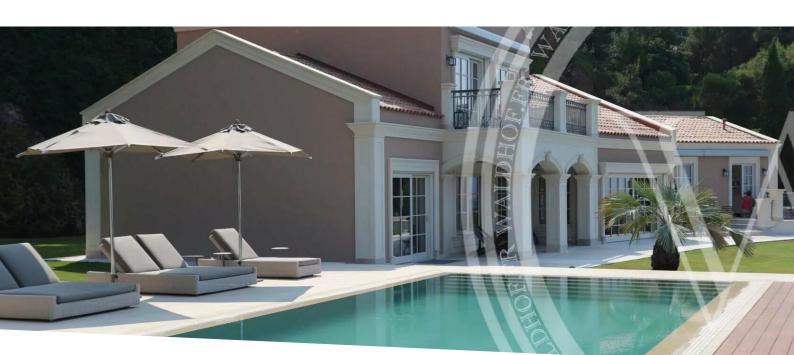

## Verkauf 6 900 000 €

| Produkttyp     | Zimmer          | Stadt                  | Land              |
|----------------|-----------------|------------------------|-------------------|
| <b>Haus</b>    | <b>5 Zimmer</b> | <b>Roquebrune-Cap-</b> | <b>Frankreich</b> |
| Wohnfläche     | Land Fläche     | Tot <b>Mertia</b> che  | Chambres          |
| <b>300 m</b> ² | <b>1 700 m²</b> | <b>350 m</b> ²         | <b>5</b>          |
| Salle de bains | Parkbox         | Zustand                | Meublé            |
| <b>1</b>       | <b>1</b>        | <b>Neubau</b>          | <b>Ja</b>         |