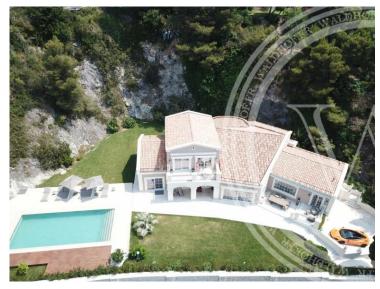

## Verkauf 6 900 000 €

| Produkttyp     | Zimmer          | Stadt                  | Land              |
|----------------|-----------------|------------------------|-------------------|
| <b>Haus</b>    | <b>5 Zimmer</b> | <b>Roquebrune-Cap-</b> | <b>Frankreich</b> |
| Wohnfläche     | Land Fläche     | Tot <b>Mertia</b> che  | Chambres          |
| <b>300 m</b> ² | <b>1 700 m²</b> | <b>350 m</b> ²         | <b>5</b>          |
| Salle de bains | Parkbox         | Zustand                | Meublé            |
| <b>1</b>       | <b>1</b>        | <b>Neubau</b>          | <b>Ja</b>         |