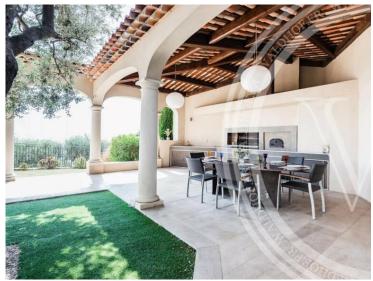

#### Ferien Vermietung

| Produkttyp<br><b>Haus</b>    |  |
|------------------------------|--|
| Wohnfläche<br><b>400 m</b> ² |  |
| Hinweis<br>2960805           |  |

# Miete auf Anfrage

| Zimmer                     | Stadt                | Land                        |
|----------------------------|----------------------|-----------------------------|
|                            | CAP D'AIL            | Frankreich                  |
| Totale Fläche<br>10 000 m² | Chambres<br><b>6</b> | Salles de bains<br><b>4</b> |