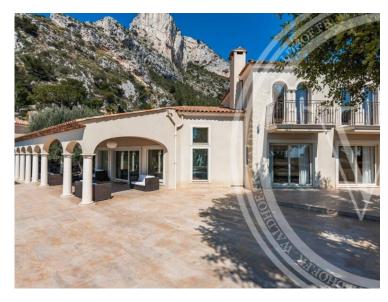

# Miete auf Anfrage

| Zimmer                     | Stadt                | Land                        |
|----------------------------|----------------------|-----------------------------|
|                            | CAP D'AIL            | Frankreich                  |
| Totale Fläche<br>10 000 m² | Chambres<br><b>6</b> | Salles de bains<br><b>4</b> |