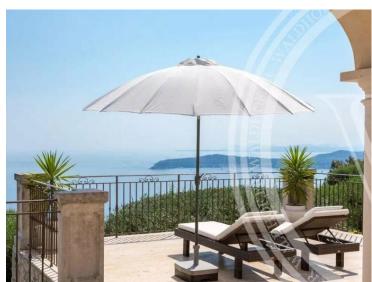

# Miete auf Anfrage

| Zimmer                     | Stadt                | Land                        |
|----------------------------|----------------------|-----------------------------|
|                            | CAP D'AIL            | Frankreich                  |
| Totale Fläche<br>10 000 m² | Chambres<br><b>6</b> | Salles de bains<br><b>4</b> |