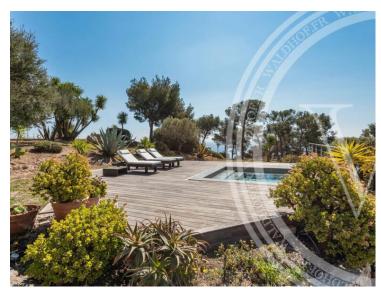

# Miete auf Anfrage

| Zimmer                     | Stadt                | Land                        |
|----------------------------|----------------------|-----------------------------|
|                            | CAP D'AIL            | Frankreich                  |
| Totale Fläche<br>10 000 m² | Chambres<br><b>6</b> | Salles de bains<br><b>4</b> |