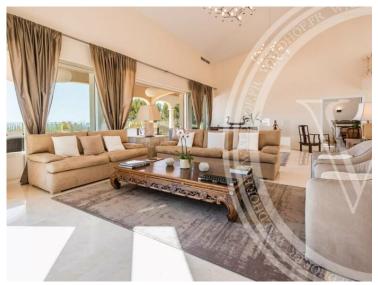

#### Ferien Vermietung

| Produkttyp<br><b>Haus</b>    |  |
|------------------------------|--|
| Wohnfläche<br><b>400 m</b> ² |  |
| Hinweis<br>2960805           |  |

# Miete auf Anfrage

| Zimmer                     | Stadt                | Land                        |
|----------------------------|----------------------|-----------------------------|
|                            | CAP D'AIL            | Frankreich                  |
| Totale Fläche<br>10 000 m² | Chambres<br><b>6</b> | Salles de bains<br><b>4</b> |