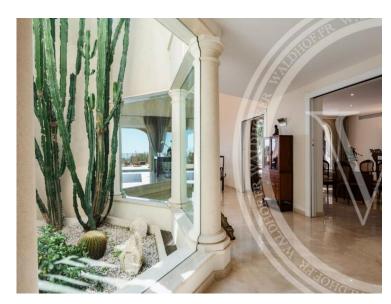

#### Ferien Vermietung

| Produkttyp<br><b>Haus</b>    |  |
|------------------------------|--|
| Wohnfläche<br><b>400 m</b> ² |  |
| Hinweis<br>2960805           |  |

# Miete auf Anfrage

| Zimmer                     | Stadt                | Land                        |
|----------------------------|----------------------|-----------------------------|
|                            | CAP D'AIL            | Frankreich                  |
| Totale Fläche<br>10 000 m² | Chambres<br><b>6</b> | Salles de bains<br><b>4</b> |