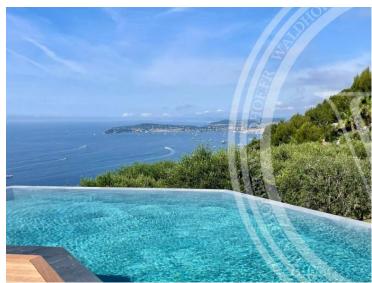

# Miete auf Anfrage

| Zimmer                     | Stadt                | Land                        |
|----------------------------|----------------------|-----------------------------|
|                            | CAP D'AIL            | Frankreich                  |
| Totale Fläche<br>10 000 m² | Chambres<br><b>6</b> | Salles de bains<br><b>4</b> |