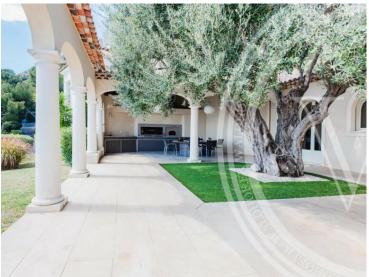

# Miete auf Anfrage

| Zimmer                     | Stadt                | Land                        |
|----------------------------|----------------------|-----------------------------|
|                            | CAP D'AIL            | Frankreich                  |
| Totale Fläche<br>10 000 m² | Chambres<br><b>6</b> | Salles de bains<br><b>4</b> |