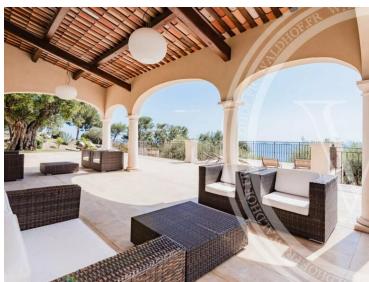

#### Ferien Vermietung

| Produkttyp<br><b>Haus</b>    |  |
|------------------------------|--|
| Wohnfläche<br><b>400 m</b> ² |  |
| Hinweis<br>2960805           |  |

# Miete auf Anfrage

| Zimmer                     | Stadt                | Land                        |
|----------------------------|----------------------|-----------------------------|
|                            | CAP D'AIL            | Frankreich                  |
| Totale Fläche<br>10 000 m² | Chambres<br><b>6</b> | Salles de bains<br><b>4</b> |