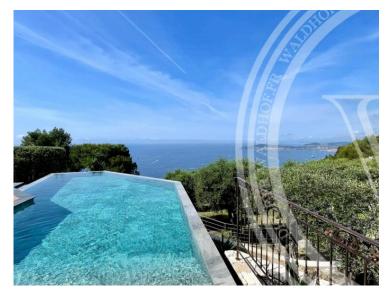

# Miete auf Anfrage

| Zimmer                     | Stadt                | Land                        |
|----------------------------|----------------------|-----------------------------|
|                            | CAP D'AIL            | Frankreich                  |
| Totale Fläche<br>10 000 m² | Chambres<br><b>6</b> | Salles de bains<br><b>4</b> |