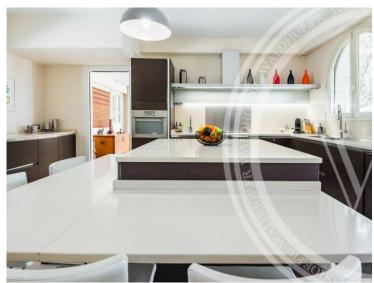

#### Ferien Vermietung

| Produkttyp<br><b>Haus</b>    |  |
|------------------------------|--|
| Wohnfläche<br><b>400 m</b> ² |  |
| Hinweis<br>2960805           |  |

# Miete auf Anfrage

| Zimmer                     | Stadt                | Land                        |
|----------------------------|----------------------|-----------------------------|
|                            | CAP D'AIL            | Frankreich                  |
| Totale Fläche<br>10 000 m² | Chambres<br><b>6</b> | Salles de bains<br><b>4</b> |