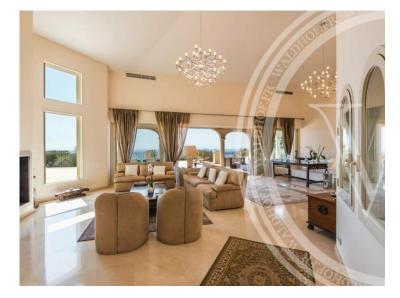

#### Ferien Vermietung

| Produkttyp<br><b>Haus</b>    |  |
|------------------------------|--|
| Wohnfläche<br><b>400 m</b> ² |  |
| Hinweis<br>2960805           |  |

# Miete auf Anfrage

| Zimmer                     | Stadt                | Land                        |
|----------------------------|----------------------|-----------------------------|
|                            | CAP D'AIL            | Frankreich                  |
| Totale Fläche<br>10 000 m² | Chambres<br><b>6</b> | Salles de bains<br><b>4</b> |