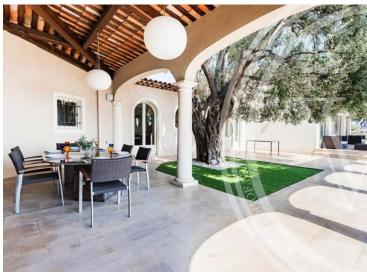

#### Ferien Vermietung

| Produkttyp<br><b>Haus</b>    |  |
|------------------------------|--|
| Wohnfläche<br><b>400 m</b> ² |  |
| Hinweis<br>2960805           |  |

# Miete auf Anfrage

| Zimmer                     | Stadt                | Land                        |
|----------------------------|----------------------|-----------------------------|
|                            | CAP D'AIL            | Frankreich                  |
| Totale Fläche<br>10 000 m² | Chambres<br><b>6</b> | Salles de bains<br><b>4</b> |