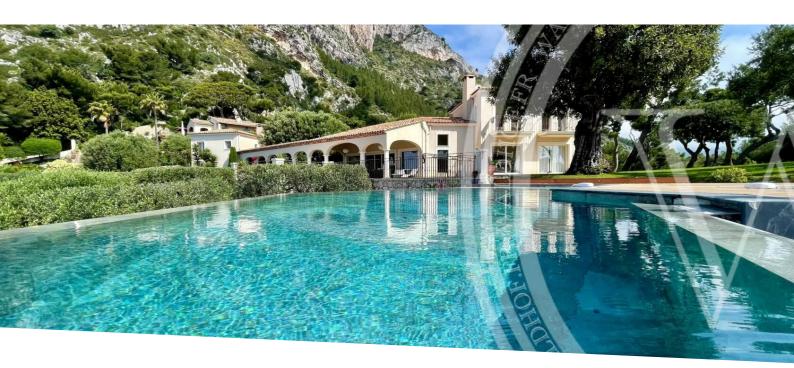

#### Ferien Vermietung

| Produkttyp<br><b>Haus</b>    |  |
|------------------------------|--|
| Wohnfläche<br><b>400 m</b> ² |  |
| Hinweis<br>2960805           |  |

# Miete auf Anfrage

| Zimmer                     | Stadt                | Land                        |
|----------------------------|----------------------|-----------------------------|
|                            | CAP D'AIL            | Frankreich                  |
| Totale Fläche<br>10 000 m² | Chambres<br><b>6</b> | Salles de bains<br><b>4</b> |