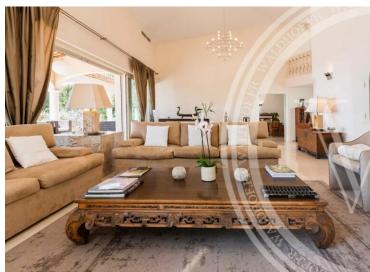

#### Ferien Vermietung

| Produkttyp<br><b>Haus</b>    |  |
|------------------------------|--|
| Wohnfläche<br><b>400 m</b> ² |  |
| Hinweis<br>2960805           |  |

# Miete auf Anfrage

| Zimmer                     | Stadt                | Land                        |
|----------------------------|----------------------|-----------------------------|
|                            | CAP D'AIL            | Frankreich                  |
| Totale Fläche<br>10 000 m² | Chambres<br><b>6</b> | Salles de bains<br><b>4</b> |