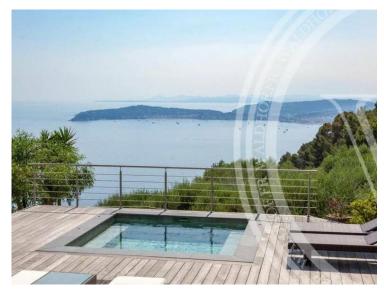

# Miete auf Anfrage

| Zimmer                     | Stadt                | Land                        |
|----------------------------|----------------------|-----------------------------|
|                            | CAP D'AIL            | Frankreich                  |
| Totale Fläche<br>10 000 m² | Chambres<br><b>6</b> | Salles de bains<br><b>4</b> |