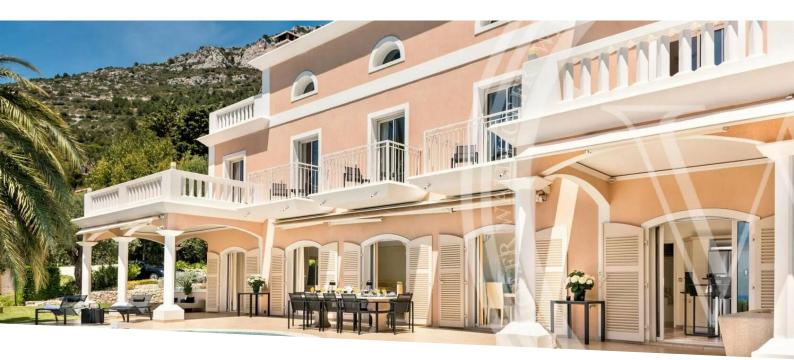

### Ferien Vermietung

|                       | 3                   |                               |
|-----------------------|---------------------|-------------------------------|
| Produkttyp            | Zimmer              | Stadt                         |
| <b>Haus</b>           | +5 Zimmer           | CAP D'AIL                     |
| Wohnfläche            | Totale Fläche       | Chambres                      |
| <b>500 m²</b>         | <b>4 000 m</b> ²    | <b>8</b>                      |
| Parkplatz<br><b>1</b> | Meublé<br><b>Ja</b> | <i>Hinweis</i> <b>2851969</b> |

### Miete auf Anfrage

| Land                        |  |
|-----------------------------|--|
| Frankreich                  |  |
| Salles de bains<br><b>7</b> |  |
|                             |  |