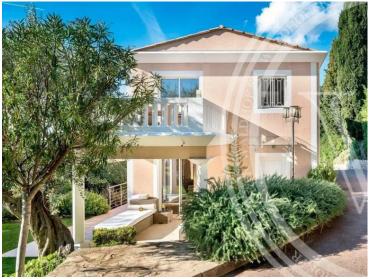

### Ferien Vermietung

|                       | 3                   |                               |
|-----------------------|---------------------|-------------------------------|
| Produkttyp            | Zimmer              | Stadt                         |
| <b>Haus</b>           | +5 Zimmer           | CAP D'AIL                     |
| Wohnfläche            | Totale Fläche       | Chambres                      |
| <b>500 m²</b>         | <b>4 000 m</b> ²    | <b>8</b>                      |
| Parkplatz<br><b>1</b> | Meublé<br><b>Ja</b> | <i>Hinweis</i> <b>2851969</b> |

### Miete auf Anfrage

| Land                        |  |
|-----------------------------|--|
| Frankreich                  |  |
| Salles de bains<br><b>7</b> |  |
|                             |  |