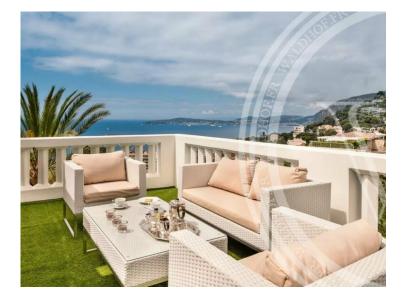

### Ferien Vermietung

|                       | 3                   |                               |
|-----------------------|---------------------|-------------------------------|
| Produkttyp            | Zimmer              | Stadt                         |
| <b>Haus</b>           | +5 Zimmer           | CAP D'AIL                     |
| Wohnfläche            | Totale Fläche       | Chambres                      |
| <b>500 m²</b>         | <b>4 000 m</b> ²    | <b>8</b>                      |
| Parkplatz<br><b>1</b> | Meublé<br><b>Ja</b> | <i>Hinweis</i> <b>2851969</b> |

### Miete auf Anfrage

| Land                        |  |
|-----------------------------|--|
| Frankreich                  |  |
| Salles de bains<br><b>7</b> |  |
|                             |  |