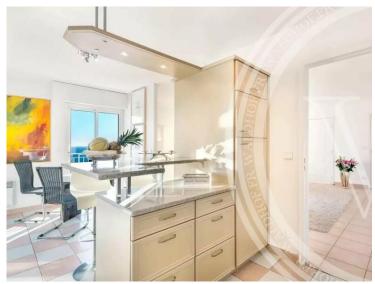

### Ferien Vermietung

|                       | 3                   |                               |
|-----------------------|---------------------|-------------------------------|
| Produkttyp            | Zimmer              | Stadt                         |
| <b>Haus</b>           | +5 Zimmer           | CAP D'AIL                     |
| Wohnfläche            | Totale Fläche       | Chambres                      |
| <b>500 m²</b>         | <b>4 000 m</b> ²    | <b>8</b>                      |
| Parkplatz<br><b>1</b> | Meublé<br><b>Ja</b> | <i>Hinweis</i> <b>2851969</b> |

### Miete auf Anfrage

| Land                        |  |
|-----------------------------|--|
| Frankreich                  |  |
| Salles de bains<br><b>7</b> |  |
|                             |  |