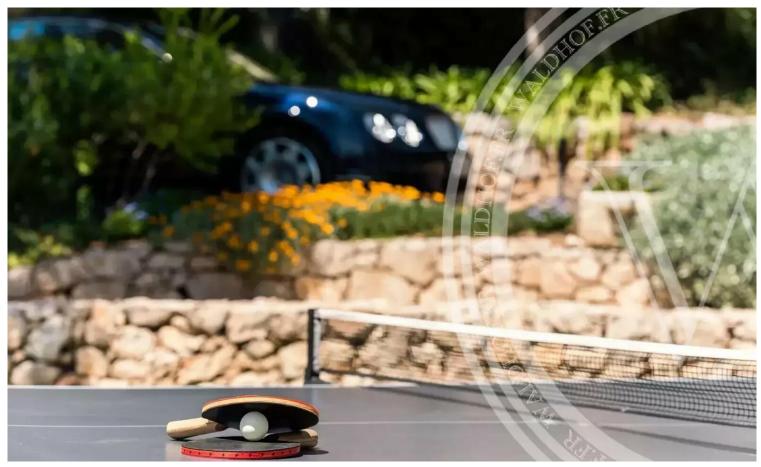

### Ferien Vermietung

|                       | 3                   |                               |
|-----------------------|---------------------|-------------------------------|
| Produkttyp            | Zimmer              | Stadt                         |
| <b>Haus</b>           | +5 Zimmer           | CAP D'AIL                     |
| Wohnfläche            | Totale Fläche       | Chambres                      |
| <b>500 m²</b>         | <b>4 000 m</b> ²    | <b>8</b>                      |
| Parkplatz<br><b>1</b> | Meublé<br><b>Ja</b> | <i>Hinweis</i> <b>2851969</b> |

### Miete auf Anfrage

| Land                        |  |
|-----------------------------|--|
| Frankreich                  |  |
| Salles de bains<br><b>7</b> |  |
|                             |  |