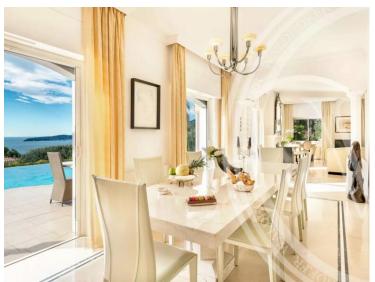

### Ferien Vermietung

|                       | 3                   |                               |
|-----------------------|---------------------|-------------------------------|
| Produkttyp            | Zimmer              | Stadt                         |
| <b>Haus</b>           | +5 Zimmer           | CAP D'AIL                     |
| Wohnfläche            | Totale Fläche       | Chambres                      |
| <b>500 m²</b>         | <b>4 000 m</b> ²    | <b>8</b>                      |
| Parkplatz<br><b>1</b> | Meublé<br><b>Ja</b> | <i>Hinweis</i> <b>2851969</b> |

### Miete auf Anfrage

| Land                        |  |
|-----------------------------|--|
| Frankreich                  |  |
| Salles de bains<br><b>7</b> |  |
|                             |  |