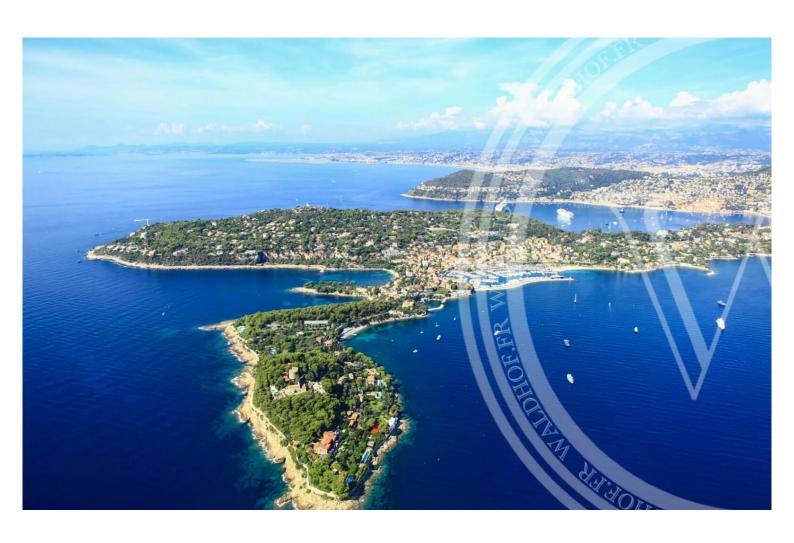

## Vente professionnelle

| Produkttyp<br><b>Geschäftslokal</b> |
|-------------------------------------|
| Wohnfläche<br>1 360,48 m²           |

| Zimmer<br><b>6</b>      |
|-------------------------|
| Land Fläche<br>1 700 m² |

| Stadt                 |  |
|-----------------------|--|
| Saint-Jean-Cap-Ferrat |  |
| Zustand               |  |
| Renovierungsarbeiten  |  |
| notwendig             |  |
|                       |  |