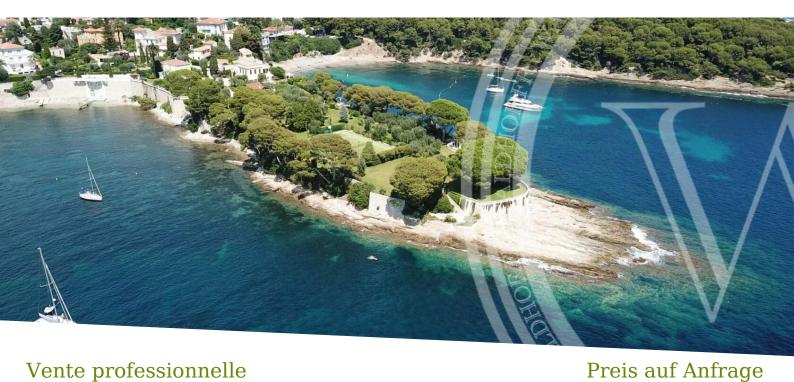

## Vente professionnelle

| Produkttyp<br><b>Geschäftslokal</b> |
|-------------------------------------|
| Wohnfläche<br>1 360,48 m²           |

| Zimmer<br><b>6</b>      |
|-------------------------|
| Land Fläche<br>1 700 m² |

| Stadt                 |  |
|-----------------------|--|
| Saint-Jean-Cap-Ferrat |  |
| Zustand               |  |
| Renovierungsarbeiten  |  |
| notwendig             |  |
|                       |  |