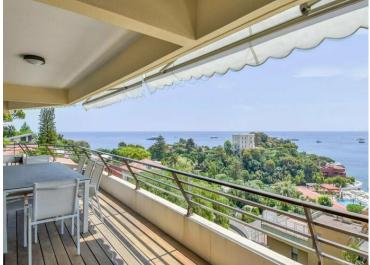

#### 6 000 € / Monat

| Produkttyp<br><b>Wohnung</b>        | Zimmer<br><b>4 Zimmer</b> | District<br>Cabbe-Saint Roman | Stadt<br>Roquebrune-Cap-<br>Martin |
|-------------------------------------|---------------------------|-------------------------------|------------------------------------|
| Land                                | <i>Totale Fläche</i>      | Chambres                      | Salles de bains                    |
| <b>Frankreich</b>                   | <b>120 m²</b>             | <b>3</b>                      | <b>3</b>                           |
| Parkplatz                           | Keller                    | Parkbox                       | Zustand                            |
| <b>1</b>                            | <b>1</b>                  | <b>1</b>                      | <b>Très bon état</b>               |
| <i>Hinweis</i> <b>SP-RB-5233832</b> |                           |                               |                                    |