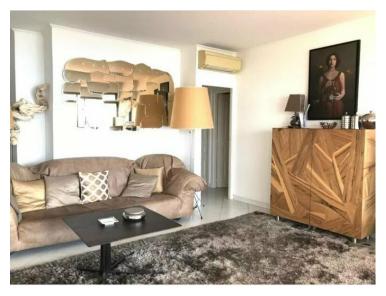

#### 6 000 € / Monat

| Produkttyp<br><b>Wohnung</b>        | Zimmer<br><b>4 Zimmer</b> | District<br>Cabbe-Saint Roman | Stadt<br>Roquebrune-Cap-<br>Martin |
|-------------------------------------|---------------------------|-------------------------------|------------------------------------|
| Land                                | <i>Totale Fläche</i>      | Chambres                      | Salles de bains                    |
| <b>Frankreich</b>                   | <b>120 m²</b>             | <b>3</b>                      | <b>3</b>                           |
| Parkplatz                           | Keller                    | Parkbox                       | Zustand                            |
| <b>1</b>                            | <b>1</b>                  | <b>1</b>                      | <b>Très bon état</b>               |
| <i>Hinweis</i> <b>SP-RB-5233832</b> |                           |                               |                                    |