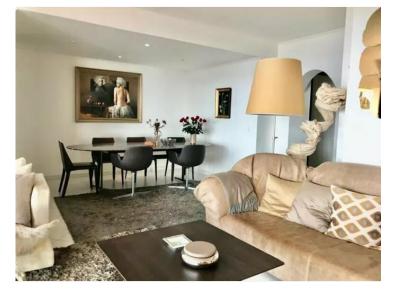

#### 6 000 € / Monat

| Produkttyp<br><b>Wohnung</b>        | Zimmer<br><b>4 Zimmer</b> | District<br>Cabbe-Saint Roman | Stadt<br>Roquebrune-Cap-<br>Martin |
|-------------------------------------|---------------------------|-------------------------------|------------------------------------|
| Land                                | <i>Totale Fläche</i>      | Chambres                      | Salles de bains                    |
| <b>Frankreich</b>                   | <b>120 m²</b>             | <b>3</b>                      | <b>3</b>                           |
| Parkplatz                           | Keller                    | Parkbox                       | Zustand                            |
| <b>1</b>                            | <b>1</b>                  | <b>1</b>                      | <b>Très bon état</b>               |
| <i>Hinweis</i> <b>SP-RB-5233832</b> |                           |                               |                                    |