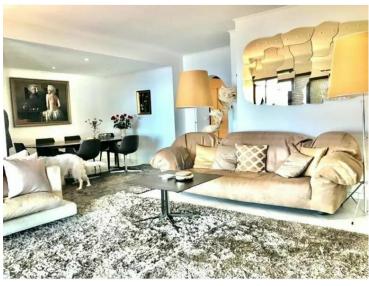

#### 6 000 € / Monat

| Produkttyp<br><b>Wohnung</b>        | Zimmer<br><b>4 Zimmer</b> | District<br>Cabbe-Saint Roman | Stadt<br>Roquebrune-Cap-<br>Martin |
|-------------------------------------|---------------------------|-------------------------------|------------------------------------|
| Land                                | <i>Totale Fläche</i>      | Chambres                      | Salles de bains                    |
| <b>Frankreich</b>                   | <b>120 m²</b>             | <b>3</b>                      | <b>3</b>                           |
| Parkplatz                           | Keller                    | Parkbox                       | Zustand                            |
| <b>1</b>                            | <b>1</b>                  | <b>1</b>                      | <b>Très bon état</b>               |
| <i>Hinweis</i> <b>SP-RB-5233832</b> |                           |                               |                                    |