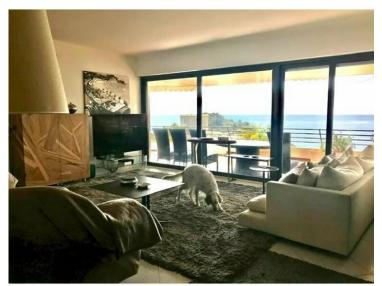

#### 6 000 € / Monat

| Produkttyp<br><b>Wohnung</b>        | Zimmer<br><b>4 Zimmer</b> | District<br>Cabbe-Saint Roman | Stadt<br>Roquebrune-Cap-<br>Martin |
|-------------------------------------|---------------------------|-------------------------------|------------------------------------|
| Land                                | <i>Totale Fläche</i>      | Chambres                      | Salles de bains                    |
| <b>Frankreich</b>                   | <b>120 m²</b>             | <b>3</b>                      | <b>3</b>                           |
| Parkplatz                           | Keller                    | Parkbox                       | Zustand                            |
| <b>1</b>                            | <b>1</b>                  | <b>1</b>                      | <b>Très bon état</b>               |
| <i>Hinweis</i> <b>SP-RB-5233832</b> |                           |                               |                                    |