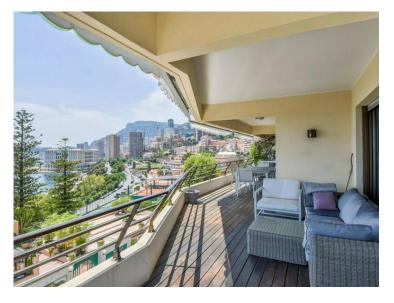

#### 6 000 € / Monat

| Produkttyp<br><b>Wohnung</b>        | Zimmer<br><b>4 Zimmer</b> | District<br>Cabbe-Saint Roman | Stadt<br>Roquebrune-Cap-<br>Martin |
|-------------------------------------|---------------------------|-------------------------------|------------------------------------|
| Land                                | <i>Totale Fläche</i>      | Chambres                      | Salles de bains                    |
| <b>Frankreich</b>                   | <b>120 m²</b>             | <b>3</b>                      | <b>3</b>                           |
| Parkplatz                           | Keller                    | Parkbox                       | Zustand                            |
| <b>1</b>                            | <b>1</b>                  | <b>1</b>                      | <b>Très bon état</b>               |
| <i>Hinweis</i> <b>SP-RB-5233832</b> |                           |                               |                                    |