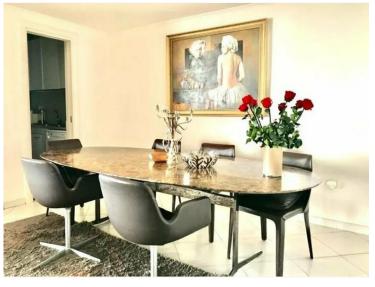

#### 6 000 € / Monat

| Produkttyp<br><b>Wohnung</b>        | Zimmer<br><b>4 Zimmer</b> | District<br>Cabbe-Saint Roman | Stadt<br>Roquebrune-Cap-<br>Martin |
|-------------------------------------|---------------------------|-------------------------------|------------------------------------|
| Land                                | <i>Totale Fläche</i>      | Chambres                      | Salles de bains                    |
| <b>Frankreich</b>                   | <b>120 m²</b>             | <b>3</b>                      | <b>3</b>                           |
| Parkplatz                           | Keller                    | Parkbox                       | Zustand                            |
| <b>1</b>                            | <b>1</b>                  | <b>1</b>                      | <b>Très bon état</b>               |
| <i>Hinweis</i> <b>SP-RB-5233832</b> |                           |                               |                                    |