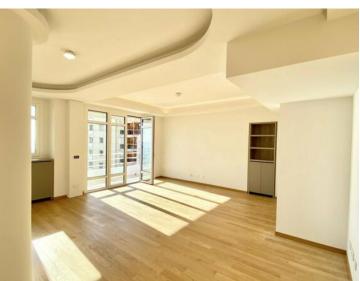

#### 16 000 € / Monat + Nebenkosten : 500 €

Produkttyp Zimmer Gebäude District Wohnung 4 Zimmer **Rotondes Jardin Exotique** Terrasse Fläche Wohnfläche Totale Fläche Chambres **156 m<sup>2</sup>** 181 m<sup>2</sup> 25 m<sup>2</sup> 3 Salles de bains Stockwerk Keller Parkbox 3 1 1 6 Nebenkosten Zustand Verfügbar ab Hinweis Renoviert Immédiatement 500 € 7455318