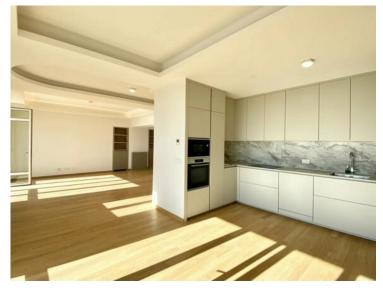

#### 16 000 € / Monat + Nebenkosten : 500 €

Produkttyp Zimmer Gebäude District Wohnung 4 Zimmer **Rotondes Jardin Exotique** Terrasse Fläche Wohnfläche Totale Fläche Chambres **156 m<sup>2</sup>** 181 m<sup>2</sup> 25 m<sup>2</sup> 3 Salles de bains Stockwerk Keller Parkbox 3 1 1 6 Nebenkosten Zustand Verfügbar ab Hinweis Renoviert Immédiatement 500 € 7455318