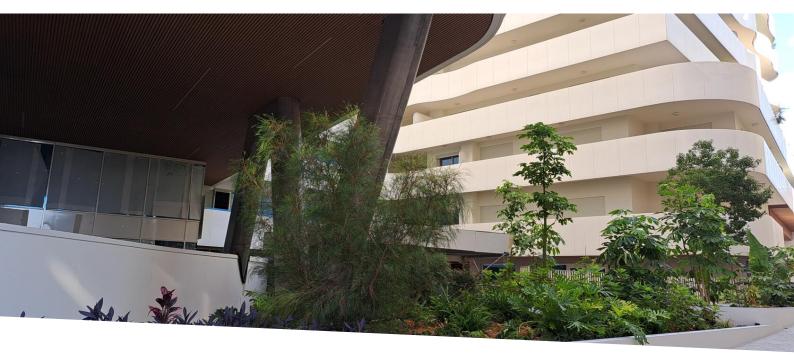

# Produkttyp Büro Land Wohnfläche Monaco 140 m² Stockwerk RDC Visitand Neubau

#### 10 800 € / Monat

| District <b>Condamine</b>       | Stadt<br><b>Monaco</b>  |
|---------------------------------|-------------------------|
| Parkplatz<br><b>1</b>           | Keller<br><b>1</b>      |
| Verfügbar ab<br><b>Sous peu</b> | Hinweis MAJESTIC AR 003 |