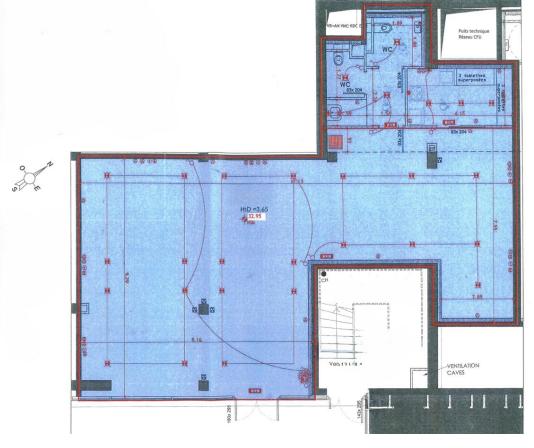

# Produkttyp Büro Land Wohnfläche Monaco 140 m² Stockwerk RDC Visitand Neubau

#### 10 800 € / Monat

| District <b>Condamine</b>       | Stadt<br><b>Monaco</b>  |
|---------------------------------|-------------------------|
| Parkplatz<br><b>1</b>           | Keller<br><b>1</b>      |
| Verfügbar ab<br><b>Sous peu</b> | Hinweis MAJESTIC AR 003 |