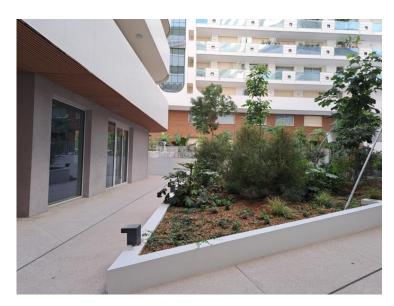

# Produkttyp Büro Land Wohnfläche Monaco 140 m² Stockwerk RDC Visitand Neubau

#### 10 800 € / Monat

| District <b>Condamine</b>       | Stadt<br><b>Monaco</b>  |
|---------------------------------|-------------------------|
| Parkplatz<br><b>1</b>           | Keller<br><b>1</b>      |
| Verfügbar ab<br><b>Sous peu</b> | Hinweis MAJESTIC AR 003 |