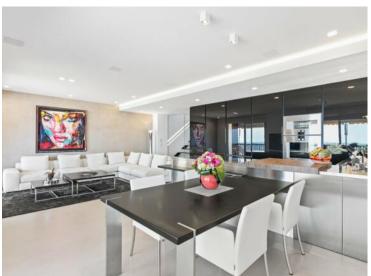

## Penthouse 4 zimmer - 303 m2 (3,261 ft2)

Verkauf 17 800 000 €

| Produkttyp            | Zimmer                   | Gebäude        | District        |
|-----------------------|--------------------------|----------------|-----------------|
| <b>Wohnung</b>        | 4 Zimmer                 | <b>Granada</b> | Jardin Exotique |
| Wohnfläche            | Terrasse Fläche          | Totale Fläche  | Chambres        |
| <b>195 m²</b>         | <b>108 m²</b>            | <b>303 m</b> ² | <b>2</b>        |
| Parkplatz<br><b>1</b> | Hinweis<br><b>109821</b> |                |                 |