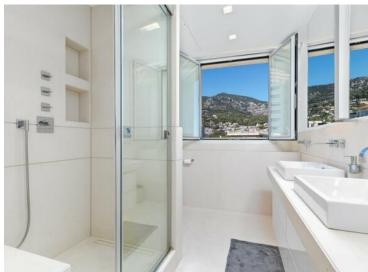

## Penthouse 4 zimmer - 303 m2 (3,261 ft2)

Verkauf 17 800 000 €

| Produkttyp            | Zimmer                   | Gebäude        | District        |
|-----------------------|--------------------------|----------------|-----------------|
| <b>Wohnung</b>        | 4 Zimmer                 | <b>Granada</b> | Jardin Exotique |
| Wohnfläche            | Terrasse Fläche          | Totale Fläche  | Chambres        |
| <b>195 m²</b>         | <b>108 m²</b>            | <b>303 m</b> ² | <b>2</b>        |
| Parkplatz<br><b>1</b> | Hinweis<br><b>109821</b> |                |                 |