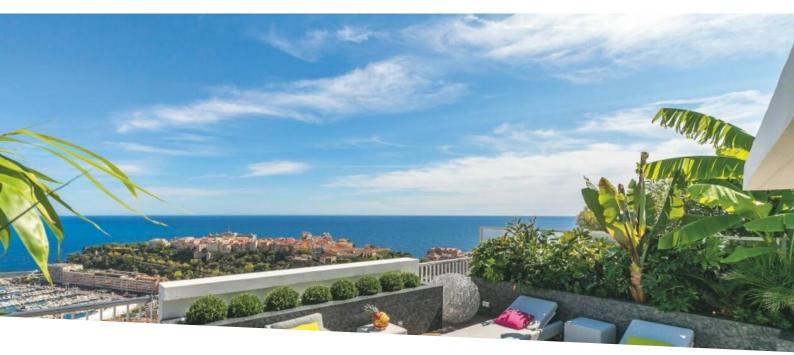

## Penthouse 4 zimmer - 303 m2 (3,261 ft2)

Verkauf 17 800 000 €

| Produkttyp            | Zimmer                   | Gebäude        | District        |
|-----------------------|--------------------------|----------------|-----------------|
| <b>Wohnung</b>        | 4 Zimmer                 | <b>Granada</b> | Jardin Exotique |
| Wohnfläche            | Terrasse Fläche          | Totale Fläche  | Chambres        |
| <b>195 m²</b>         | <b>108 m²</b>            | <b>303 m</b> ² | <b>2</b>        |
| Parkplatz<br><b>1</b> | Hinweis<br><b>109821</b> |                |                 |