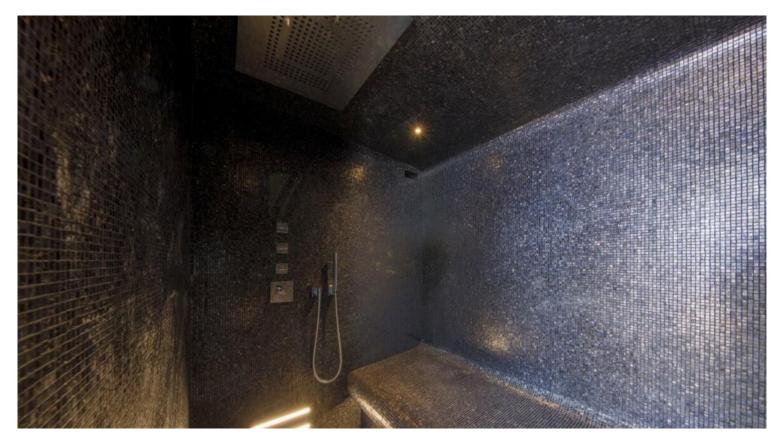

## Penthouse 4 zimmer - 303 m2 (3,261 ft2)

Verkauf 17 800 000 €

| Produkttyp            | Zimmer                   | Gebäude        | District        |
|-----------------------|--------------------------|----------------|-----------------|
| <b>Wohnung</b>        | 4 Zimmer                 | <b>Granada</b> | Jardin Exotique |
| Wohnfläche            | Terrasse Fläche          | Totale Fläche  | Chambres        |
| <b>195 m²</b>         | <b>108 m²</b>            | <b>303 m</b> ² | <b>2</b>        |
| Parkplatz<br><b>1</b> | Hinweis<br><b>109821</b> |                |                 |