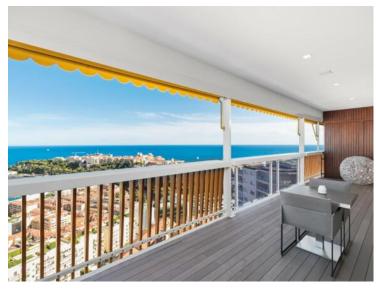

## Penthouse 4 zimmer - 303 m2 (3,261 ft2)

Verkauf 17 800 000 €

| Produkttyp            | Zimmer                   | Gebäude        | District        |
|-----------------------|--------------------------|----------------|-----------------|
| <b>Wohnung</b>        | 4 Zimmer                 | <b>Granada</b> | Jardin Exotique |
| Wohnfläche            | Terrasse Fläche          | Totale Fläche  | Chambres        |
| <b>195 m²</b>         | <b>108 m²</b>            | <b>303 m</b> ² | <b>2</b>        |
| Parkplatz<br><b>1</b> | Hinweis<br><b>109821</b> |                |                 |