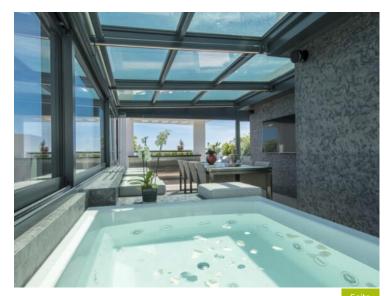

## Penthouse 4 zimmer - 303 m2 (3,261 ft2)

Verkauf 17 800 000 €

| Produkttyp            | Zimmer                   | Gebäude        | District        |
|-----------------------|--------------------------|----------------|-----------------|
| <b>Wohnung</b>        | 4 Zimmer                 | <b>Granada</b> | Jardin Exotique |
| Wohnfläche            | Terrasse Fläche          | Totale Fläche  | Chambres        |
| <b>195 m²</b>         | <b>108 m²</b>            | <b>303 m</b> ² | <b>2</b>        |
| Parkplatz<br><b>1</b> | Hinweis<br><b>109821</b> |                |                 |