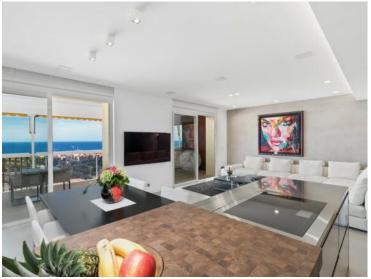

## Penthouse 4 zimmer - 303 m2 (3,261 ft2)

Verkauf 17 800 000 €

| Produkttyp            | Zimmer                   | Gebäude        | District        |
|-----------------------|--------------------------|----------------|-----------------|
| <b>Wohnung</b>        | 4 Zimmer                 | <b>Granada</b> | Jardin Exotique |
| Wohnfläche            | Terrasse Fläche          | Totale Fläche  | Chambres        |
| <b>195 m²</b>         | <b>108 m²</b>            | <b>303 m</b> ² | <b>2</b>        |
| Parkplatz<br><b>1</b> | Hinweis<br><b>109821</b> |                |                 |