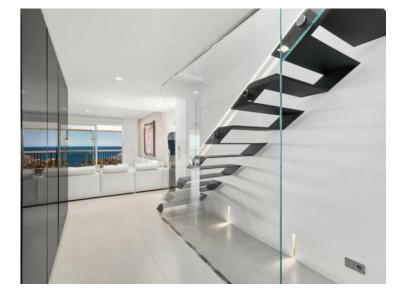

## Penthouse 4 zimmer - 303 m2 (3,261 ft2)

Verkauf 17 800 000 €

| Produkttyp            | Zimmer                   | Gebäude        | District        |
|-----------------------|--------------------------|----------------|-----------------|
| <b>Wohnung</b>        | 4 Zimmer                 | <b>Granada</b> | Jardin Exotique |
| Wohnfläche            | Terrasse Fläche          | Totale Fläche  | Chambres        |
| <b>195 m²</b>         | <b>108 m²</b>            | <b>303 m</b> ² | <b>2</b>        |
| Parkplatz<br><b>1</b> | Hinweis<br><b>109821</b> |                |                 |