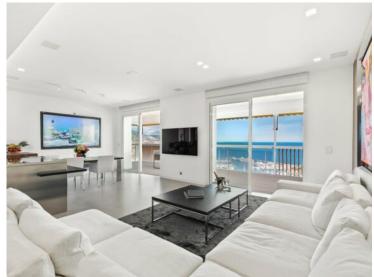

## Penthouse 4 zimmer - 303 m2 (3,261 ft2)

Verkauf 17 800 000 €

| Produkttyp            | Zimmer                   | Gebäude        | District        |
|-----------------------|--------------------------|----------------|-----------------|
| <b>Wohnung</b>        | 4 Zimmer                 | <b>Granada</b> | Jardin Exotique |
| Wohnfläche            | Terrasse Fläche          | Totale Fläche  | Chambres        |
| <b>195 m²</b>         | <b>108 m²</b>            | <b>303 m</b> ² | <b>2</b>        |
| Parkplatz<br><b>1</b> | Hinweis<br><b>109821</b> |                |                 |