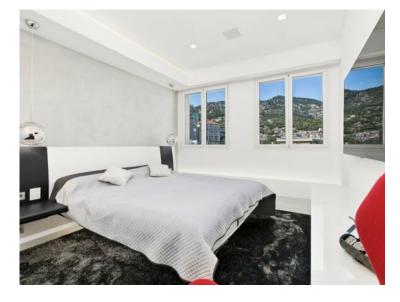

## Penthouse 4 zimmer - 303 m2 (3,261 ft2)

Verkauf 17 800 000 €

| Produkttyp            | Zimmer                   | Gebäude        | District        |
|-----------------------|--------------------------|----------------|-----------------|
| <b>Wohnung</b>        | 4 Zimmer                 | <b>Granada</b> | Jardin Exotique |
| Wohnfläche            | Terrasse Fläche          | Totale Fläche  | Chambres        |
| <b>195 m²</b>         | <b>108 m²</b>            | <b>303 m</b> ² | <b>2</b>        |
| Parkplatz<br><b>1</b> | Hinweis<br><b>109821</b> |                |                 |