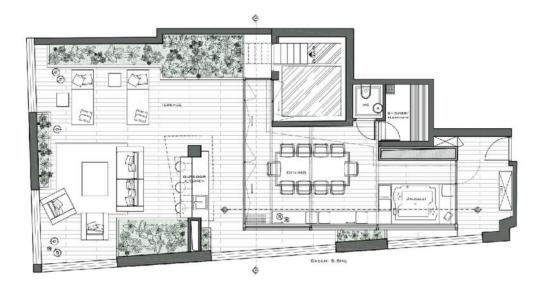

## Penthouse 4 zimmer - 303 m2 (3,261 ft2)

Verkauf 17 800 000 €

| Produkttyp            | Zimmer                   | Gebäude        | District        |
|-----------------------|--------------------------|----------------|-----------------|
| <b>Wohnung</b>        | 4 Zimmer                 | <b>Granada</b> | Jardin Exotique |
| Wohnfläche            | Terrasse Fläche          | Totale Fläche  | Chambres        |
| <b>195 m²</b>         | <b>108 m²</b>            | <b>303 m</b> ² | <b>2</b>        |
| Parkplatz<br><b>1</b> | Hinweis<br><b>109821</b> |                |                 |