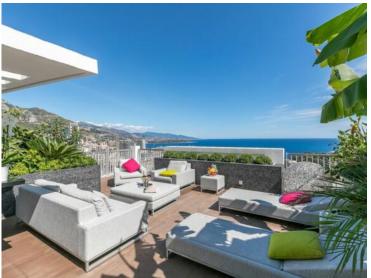

## Penthouse 4 zimmer - 303 m2 (3,261 ft2)

Verkauf 17 800 000 €

| Produkttyp            | Zimmer                   | Gebäude        | District        |
|-----------------------|--------------------------|----------------|-----------------|
| <b>Wohnung</b>        | 4 Zimmer                 | <b>Granada</b> | Jardin Exotique |
| Wohnfläche            | Terrasse Fläche          | Totale Fläche  | Chambres        |
| <b>195 m²</b>         | <b>108 m²</b>            | <b>303 m</b> ² | <b>2</b>        |
| Parkplatz<br><b>1</b> | Hinweis<br><b>109821</b> |                |                 |