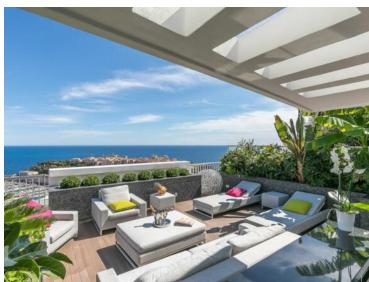

## Penthouse 4 zimmer - 303 m2 (3,261 ft2)

Verkauf 17 800 000 €

| Produkttyp            | Zimmer                   | Gebäude        | District        |
|-----------------------|--------------------------|----------------|-----------------|
| <b>Wohnung</b>        | 4 Zimmer                 | <b>Granada</b> | Jardin Exotique |
| Wohnfläche            | Terrasse Fläche          | Totale Fläche  | Chambres        |
| <b>195 m²</b>         | <b>108 m²</b>            | <b>303 m</b> ² | <b>2</b>        |
| Parkplatz<br><b>1</b> | Hinweis<br><b>109821</b> |                |                 |

# Rosengart Luxury Real Estate Tél: +377 93 50 00 30

Tél: +377 93 50 00 30 info@rosengart.mc www.rosengart.mc

GENERAL PLAN I ROOF TOP TERACE