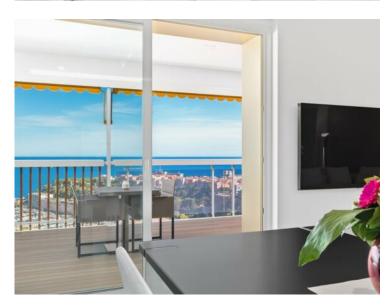

## Penthouse 4 zimmer - 303 m2 (3,261 ft2)

Verkauf 17 800 000 €

| Produkttyp            | Zimmer                   | Gebäude        | District        |
|-----------------------|--------------------------|----------------|-----------------|
| <b>Wohnung</b>        | 4 Zimmer                 | <b>Granada</b> | Jardin Exotique |
| Wohnfläche            | Terrasse Fläche          | Totale Fläche  | Chambres        |
| <b>195 m²</b>         | <b>108 m²</b>            | <b>303 m</b> ² | <b>2</b>        |
| Parkplatz<br><b>1</b> | Hinweis<br><b>109821</b> |                |                 |