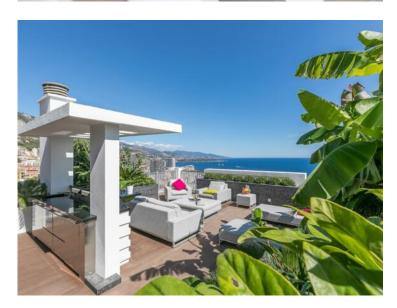

## Penthouse 4 zimmer - 303 m2 (3,261 ft2)

Verkauf 17 800 000 €

| Produkttyp            | Zimmer                   | Gebäude        | District        |
|-----------------------|--------------------------|----------------|-----------------|
| <b>Wohnung</b>        | 4 Zimmer                 | <b>Granada</b> | Jardin Exotique |
| Wohnfläche            | Terrasse Fläche          | Totale Fläche  | Chambres        |
| <b>195 m²</b>         | <b>108 m²</b>            | <b>303 m</b> ² | <b>2</b>        |
| Parkplatz<br><b>1</b> | Hinweis<br><b>109821</b> |                |                 |

# Rosengart Luxury Real Estate Tél: +377 93 50 00 30

Tél: +377 93 50 00 30 info@rosengart.mc www.rosengart.mc

GENERAL PLAN I ROOF TOP TERACE