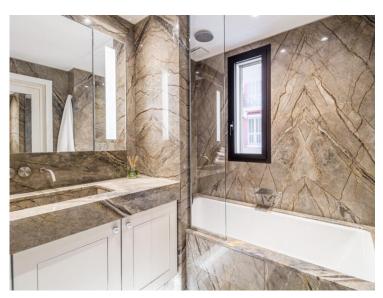

### 9 900 000 €

| Produkttyp          | Zimmer                                         | Gebäude                   | District                             |
|---------------------|------------------------------------------------|---------------------------|--------------------------------------|
| <b>Wohnung</b>      | <b>4 Zimmer</b>                                | Harbour Lights Palace     | <b>Moneghetti</b>                    |
| Wohnfläche          | Terrasse Fläche                                | Totale Fläche             | Chambres                             |
| <b>173 m</b> ²      | <b>52 m</b> ²                                  | <b>225 m</b> ²            | <b>3</b>                             |
| Salles de bains     | Parkplatze                                     | Keller                    | Zustand <b>Prestations luxueuses</b> |
| <b>3</b>            | <b>2</b>                                       | <b>1</b>                  |                                      |
| Meublé<br><b>Ja</b> | Verfügbar ab<br>Immédiatement /<br>immediately | Hinweis<br>VCB - HLP - 30 |                                      |