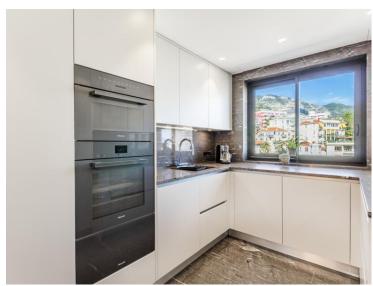

### 9 900 000 €

| Produkttyp          | Zimmer                                         | Gebäude                   | District                             |
|---------------------|------------------------------------------------|---------------------------|--------------------------------------|
| <b>Wohnung</b>      | <b>4 Zimmer</b>                                | Harbour Lights Palace     | <b>Moneghetti</b>                    |
| Wohnfläche          | Terrasse Fläche                                | Totale Fläche             | Chambres                             |
| <b>173 m</b> ²      | <b>52 m</b> ²                                  | <b>225 m</b> ²            | <b>3</b>                             |
| Salles de bains     | Parkplatze                                     | Keller                    | Zustand <b>Prestations luxueuses</b> |
| <b>3</b>            | <b>2</b>                                       | <b>1</b>                  |                                      |
| Meublé<br><b>Ja</b> | Verfügbar ab<br>Immédiatement /<br>immediately | Hinweis<br>VCB - HLP - 30 |                                      |