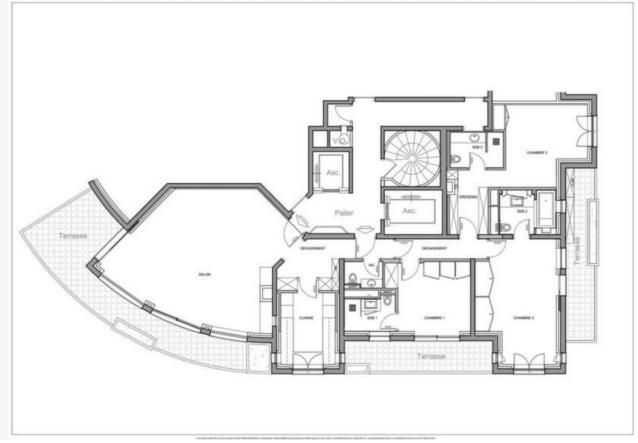

### 9 900 000 €

| Produkttyp          | Zimmer                                         | Gebäude                   | District                             |
|---------------------|------------------------------------------------|---------------------------|--------------------------------------|
| <b>Wohnung</b>      | <b>4 Zimmer</b>                                | Harbour Lights Palace     | <b>Moneghetti</b>                    |
| Wohnfläche          | Terrasse Fläche                                | Totale Fläche             | Chambres                             |
| <b>173 m</b> ²      | <b>52 m</b> ²                                  | <b>225 m</b> ²            | <b>3</b>                             |
| Salles de bains     | Parkplatze                                     | Keller                    | Zustand <b>Prestations luxueuses</b> |
| <b>3</b>            | <b>2</b>                                       | <b>1</b>                  |                                      |
| Meublé<br><b>Ja</b> | Verfügbar ab<br>Immédiatement /<br>immediately | Hinweis<br>VCB - HLP - 30 |                                      |