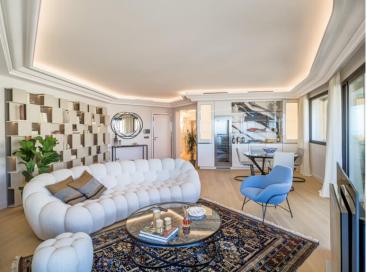

### 9 900 000 €

| Produkttyp          | Zimmer                                         | Gebäude                   | District                             |
|---------------------|------------------------------------------------|---------------------------|--------------------------------------|
| <b>Wohnung</b>      | <b>4 Zimmer</b>                                | Harbour Lights Palace     | <b>Moneghetti</b>                    |
| Wohnfläche          | Terrasse Fläche                                | Totale Fläche             | Chambres                             |
| <b>173 m</b> ²      | <b>52 m</b> ²                                  | <b>225 m</b> ²            | <b>3</b>                             |
| Salles de bains     | Parkplatze                                     | Keller                    | Zustand <b>Prestations luxueuses</b> |
| <b>3</b>            | <b>2</b>                                       | <b>1</b>                  |                                      |
| Meublé<br><b>Ja</b> | Verfügbar ab<br>Immédiatement /<br>immediately | Hinweis<br>VCB - HLP - 30 |                                      |