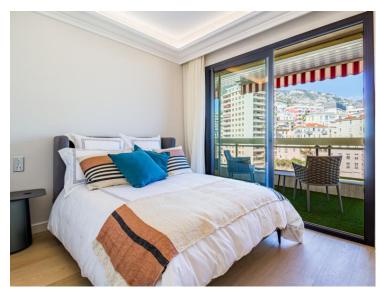

### 9 900 000 €

| Produkttyp          | Zimmer                                         | Gebäude                   | District                             |
|---------------------|------------------------------------------------|---------------------------|--------------------------------------|
| <b>Wohnung</b>      | <b>4 Zimmer</b>                                | Harbour Lights Palace     | <b>Moneghetti</b>                    |
| Wohnfläche          | Terrasse Fläche                                | Totale Fläche             | Chambres                             |
| <b>173 m</b> ²      | <b>52 m</b> ²                                  | <b>225 m</b> ²            | <b>3</b>                             |
| Salles de bains     | Parkplatze                                     | Keller                    | Zustand <b>Prestations luxueuses</b> |
| <b>3</b>            | <b>2</b>                                       | <b>1</b>                  |                                      |
| Meublé<br><b>Ja</b> | Verfügbar ab<br>Immédiatement /<br>immediately | Hinweis<br>VCB - HLP - 30 |                                      |