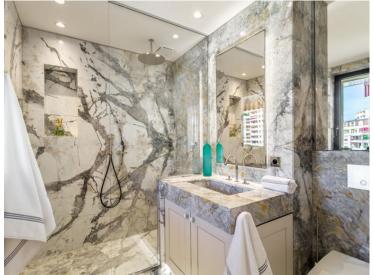

### 9 900 000 €

| Produkttyp          | Zimmer                                         | Gebäude                   | District                             |
|---------------------|------------------------------------------------|---------------------------|--------------------------------------|
| <b>Wohnung</b>      | <b>4 Zimmer</b>                                | Harbour Lights Palace     | <b>Moneghetti</b>                    |
| Wohnfläche          | Terrasse Fläche                                | Totale Fläche             | Chambres                             |
| <b>173 m</b> ²      | <b>52 m</b> ²                                  | <b>225 m</b> ²            | <b>3</b>                             |
| Salles de bains     | Parkplatze                                     | Keller                    | Zustand <b>Prestations luxueuses</b> |
| <b>3</b>            | <b>2</b>                                       | <b>1</b>                  |                                      |
| Meublé<br><b>Ja</b> | Verfügbar ab<br>Immédiatement /<br>immediately | Hinweis<br>VCB - HLP - 30 |                                      |