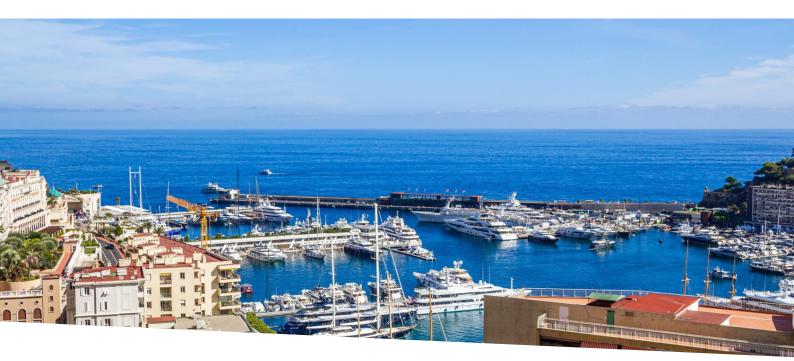

### 9 900 000 €

| Produkttyp          | Zimmer                                         | Gebäude                   | District                             |
|---------------------|------------------------------------------------|---------------------------|--------------------------------------|
| <b>Wohnung</b>      | <b>4 Zimmer</b>                                | Harbour Lights Palace     | <b>Moneghetti</b>                    |
| Wohnfläche          | Terrasse Fläche                                | Totale Fläche             | Chambres                             |
| <b>173 m</b> ²      | <b>52 m</b> ²                                  | <b>225 m</b> ²            | <b>3</b>                             |
| Salles de bains     | Parkplatze                                     | Keller                    | Zustand <b>Prestations luxueuses</b> |
| <b>3</b>            | <b>2</b>                                       | <b>1</b>                  |                                      |
| Meublé<br><b>Ja</b> | Verfügbar ab<br>Immédiatement /<br>immediately | Hinweis<br>VCB - HLP - 30 |                                      |