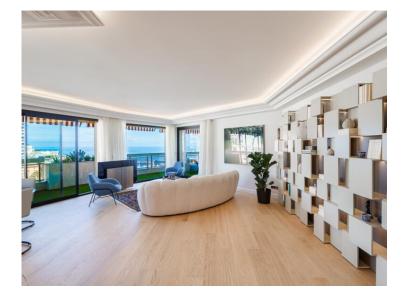

### 9 900 000 €

| Produkttyp          | Zimmer                                         | Gebäude                   | District                             |
|---------------------|------------------------------------------------|---------------------------|--------------------------------------|
| <b>Wohnung</b>      | <b>4 Zimmer</b>                                | Harbour Lights Palace     | <b>Moneghetti</b>                    |
| Wohnfläche          | Terrasse Fläche                                | Totale Fläche             | Chambres                             |
| <b>173 m</b> ²      | <b>52 m</b> ²                                  | <b>225 m</b> ²            | <b>3</b>                             |
| Salles de bains     | Parkplatze                                     | Keller                    | Zustand <b>Prestations luxueuses</b> |
| <b>3</b>            | <b>2</b>                                       | <b>1</b>                  |                                      |
| Meublé<br><b>Ja</b> | Verfügbar ab<br>Immédiatement /<br>immediately | Hinweis<br>VCB - HLP - 30 |                                      |