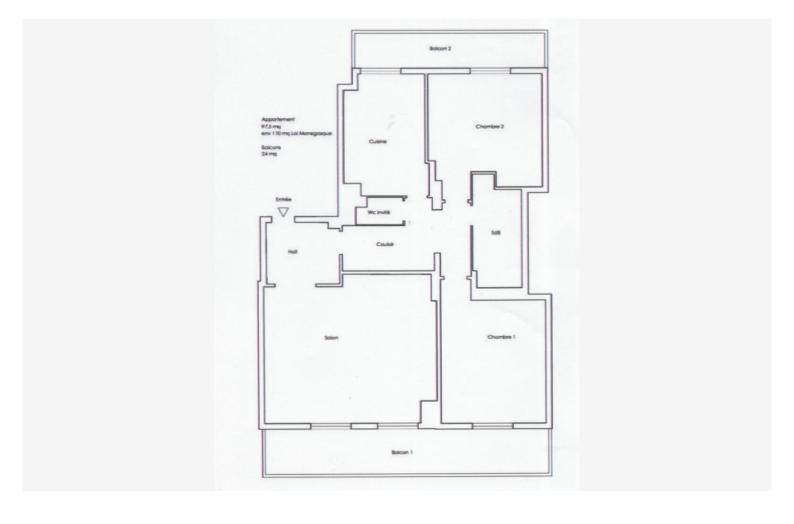

## **Promotion Invest**

14, rue de Millo 98000 Monaco

Tél: +377 93 15 95 45 Fax: +377 97 70 81 91 omartini@libello.com

Verkauf 5 500 000 €

| Produkttyp                   | Zimmer                    | Gebäude                       | District                             |
|------------------------------|---------------------------|-------------------------------|--------------------------------------|
| <b>Wohnung</b>               | 3 Zimmer                  | <b>Auteuil</b>                | <b>La Rousse - Saint</b>             |
|                              |                           |                               | Roman                                |
| Wohnfläche                   | Terrasse Fläche           | Totale Fläche                 | Chambres                             |
| <b>113 m</b> ²               | <b>26 m²</b>              | <b>139 m</b> ²                | <b>2</b>                             |
| Salle de bains               | Parkplatz                 | Keller                        | Stockwerk                            |
| <b>1</b>                     | <b>1</b>                  | <b>1</b>                      | <b>6</b>                             |
| Charges annuelles<br>4 200 € | Zustand Zum Aktualisieren | Verfügbar ab<br>Immédiatement | Hinweis 3 PIECES - RESIDENCE AUTEUIL |