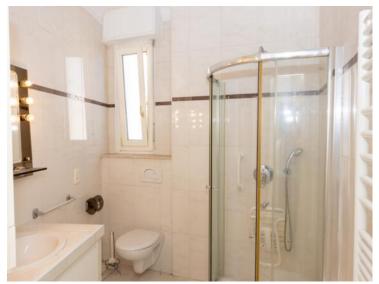

### Verkauf

| Produkttyp<br><b>Wohnung</b> | Zimmer<br>2 Zimmer | Gebäude<br>Palais Marie Joseph | District<br>La Rousse - Saint<br>Roman |
|------------------------------|--------------------|--------------------------------|----------------------------------------|
| Wohnfläche                   | Terrasse Fläche    | Totale Fläche                  | Chambre                                |
| <b>71 m²</b>                 | <b>15 m²</b>       | <b>86 m²</b>                   | <b>1</b>                               |
| Salle de bains               | Keller             | Stockwerk                      | Hinweis                                |
| <b>1</b>                     | <b>1</b>           | <b>5</b>                       | ADG30                                  |