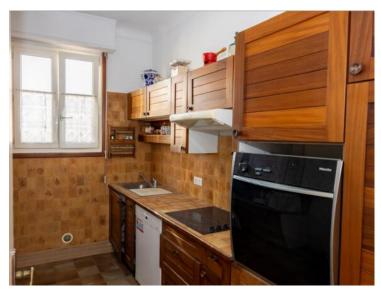

### Verkauf

| Produkttyp<br><b>Wohnung</b> | Zimmer<br>2 Zimmer | Gebäude<br>Palais Marie Joseph | District<br>La Rousse - Saint<br>Roman |
|------------------------------|--------------------|--------------------------------|----------------------------------------|
| Wohnfläche                   | Terrasse Fläche    | Totale Fläche                  | Chambre                                |
| <b>71 m²</b>                 | <b>15 m²</b>       | <b>86 m²</b>                   | <b>1</b>                               |
| Salle de bains               | Keller             | Stockwerk                      | Hinweis                                |
| <b>1</b>                     | <b>1</b>           | <b>5</b>                       | ADG30                                  |