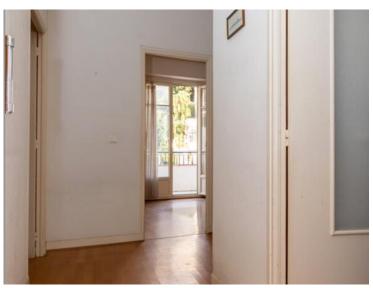

### Verkauf

| Produkttyp<br><b>Wohnung</b> | Zimmer<br>2 Zimmer | Gebäude<br>Palais Marie Joseph | District<br>La Rousse - Saint<br>Roman |
|------------------------------|--------------------|--------------------------------|----------------------------------------|
| Wohnfläche                   | Terrasse Fläche    | Totale Fläche                  | Chambre                                |
| <b>71 m²</b>                 | <b>15 m²</b>       | <b>86 m²</b>                   | <b>1</b>                               |
| Salle de bains               | Keller             | Stockwerk                      | Hinweis                                |
| <b>1</b>                     | <b>1</b>           | <b>5</b>                       | ADG30                                  |