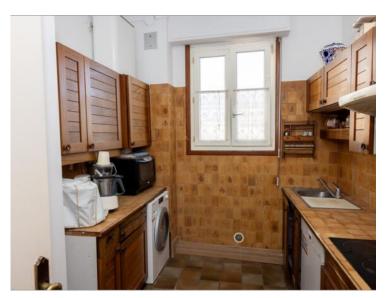

### Verkauf

| Produkttyp<br><b>Wohnung</b> | Zimmer<br>2 Zimmer | Gebäude<br>Palais Marie Joseph | District<br>La Rousse - Saint<br>Roman |
|------------------------------|--------------------|--------------------------------|----------------------------------------|
| Wohnfläche                   | Terrasse Fläche    | Totale Fläche                  | Chambre                                |
| <b>71 m²</b>                 | <b>15 m²</b>       | <b>86 m²</b>                   | <b>1</b>                               |
| Salle de bains               | Keller             | Stockwerk                      | Hinweis                                |
| <b>1</b>                     | <b>1</b>           | <b>5</b>                       | ADG30                                  |