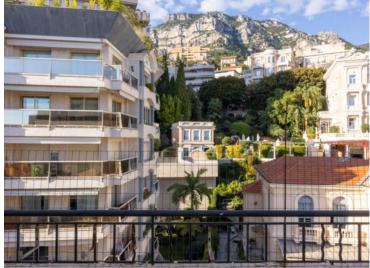

### Verkauf

| Produkttyp<br><b>Wohnung</b> | Zimmer<br>2 Zimmer | Gebäude<br>Palais Marie Joseph | District<br>La Rousse - Saint<br>Roman |
|------------------------------|--------------------|--------------------------------|----------------------------------------|
| Wohnfläche                   | Terrasse Fläche    | Totale Fläche                  | Chambre                                |
| <b>71 m²</b>                 | <b>15 m²</b>       | <b>86 m²</b>                   | <b>1</b>                               |
| Salle de bains               | Keller             | Stockwerk                      | Hinweis                                |
| <b>1</b>                     | <b>1</b>           | <b>5</b>                       | ADG30                                  |