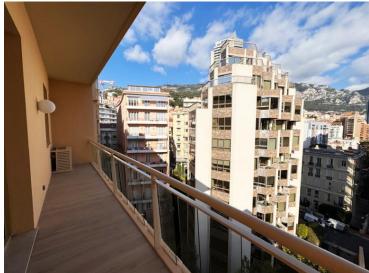

#### Exclusivité

| <b>T</b> 7 |     | 100 |     |
|------------|-----|-----|-----|
| Ve         | rmi | etr | ına |
|            |     |     |     |

| Produkttyp                        | Zimmer                      | Gebäude            | District                             |
|-----------------------------------|-----------------------------|--------------------|--------------------------------------|
| <b>Wohnung</b>                    | 2 Zimmer                    | <b>Roqueville</b>  | <b>Monte-Carlo</b>                   |
| Wohnfläche                        | Terrasse Fläche             | Totale Fläche      | Chambre                              |
| <b>90 m²</b>                      | <b>11 m</b> ²               | <b>101 m</b> ²     | <b>1</b>                             |
| Salle de bains                    | Stockwerk                   | Nebenkosten        | Zustand <b>Prestations luxueuses</b> |
| <b>1</b>                          | <b>6ème</b>                 | <b>300 €</b>       |                                      |
| Verfügbar ab<br><b>Rapidement</b> | Lois<br><b>Libre de loi</b> | Hinweis ACL 2P Roq |                                      |