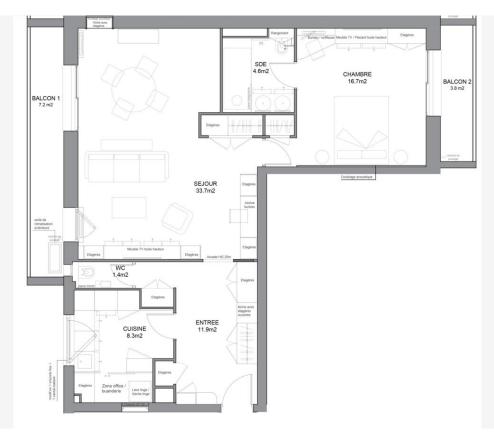

#### Exclusivité

| <b>T</b> 7 |     | 100 |     |
|------------|-----|-----|-----|
| Ve         | rmi | etr | ına |
|            |     |     |     |

| Produkttyp                        | Zimmer                      | Gebäude            | District                             |
|-----------------------------------|-----------------------------|--------------------|--------------------------------------|
| <b>Wohnung</b>                    | 2 Zimmer                    | <b>Roqueville</b>  | <b>Monte-Carlo</b>                   |
| Wohnfläche                        | Terrasse Fläche             | Totale Fläche      | Chambre                              |
| <b>90 m²</b>                      | <b>11 m</b> ²               | <b>101 m</b> ²     | <b>1</b>                             |
| Salle de bains                    | Stockwerk                   | Nebenkosten        | Zustand <b>Prestations luxueuses</b> |
| <b>1</b>                          | <b>6ème</b>                 | <b>300 €</b>       |                                      |
| Verfügbar ab<br><b>Rapidement</b> | Lois<br><b>Libre de loi</b> | Hinweis ACL 2P Roq |                                      |