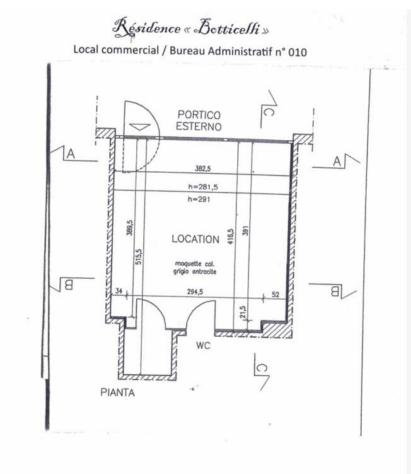

## Vente professionnelle

| Wohnfläche<br><b>19 m²</b><br>Verfügbar ab<br><b>14/09/22025</b> | Stockwerk<br>rdc<br>Hinweis<br>VG-Botticelli-Local | Charges annuelles<br><b>4 200 €</b> | Zustand<br><b>Très bon é</b> |
|------------------------------------------------------------------|----------------------------------------------------|-------------------------------------|------------------------------|
| Produkttyp                                                       | Zimmer                                             | Gebäude                             | District                     |
| <b>Lokal</b>                                                     | -                                                  | <b>Botticelli</b>                   | Fontvieill                   |