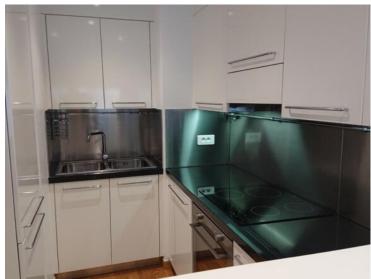

## Vermietung

Gebäude Produkttyp Zimmer District **Wohnung Einzimmer** Le Cimabue **Fontvieille** Wohnfläche Terrasse Fläche Totale Fläche Keller 3 m<sup>2</sup> 33 m<sup>2</sup> 30 m<sup>2</sup> 1 Stockwerk Nebenkosten Verfügbar ab Hinweis 1 660 € 15/11/2024 LMC-132