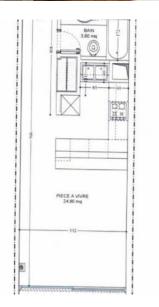

## Vermietung

Gebäude Produkttyp Zimmer District **Wohnung Einzimmer** Le Cimabue **Fontvieille** Wohnfläche Terrasse Fläche Totale Fläche Keller 3 m<sup>2</sup> 33 m<sup>2</sup> 30 m<sup>2</sup> 1 Stockwerk Nebenkosten Verfügbar ab Hinweis 1 660 € 15/11/2024 LMC-132