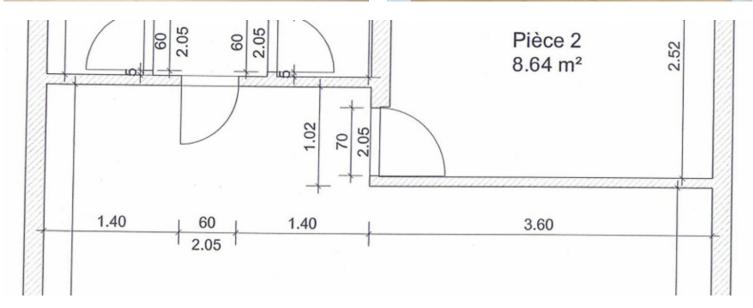

### Vente professionnelle

Produkttyp Zimmer
Geschäftsraum Openspa

Wohnfläche
49 m²

Hinweis
Botticelli 49 1.9

Zimmer
Openspace
Stockwerk
RDC

Gebäude
Botticelli

Zustand
Gutem Zustand

1 900 000 €