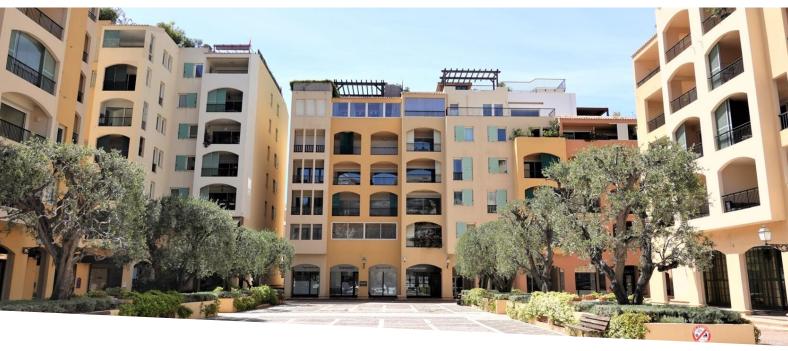

### Vente professionnelle

Produkttyp Zimmer
Geschäftsraum Openspa

Wohnfläche
49 m²

Hinweis
Botticelli 49 1.9

Zimmer
Openspace
Stockwerk
RDC

Gebäude
Botticelli

Zustand
Gutem Zustand

1 900 000 €

District
Fontvieille

*Verfügbar ab* **31/10/2025** 