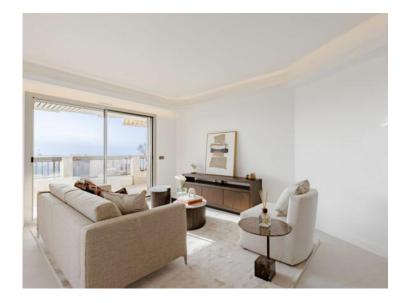

## Produkttyp Wohnung Wohnfläche 115 m<sup>2</sup> Salles de bains

| Zimmer                          |
|---------------------------------|
| 3 Zimmer                        |
| Terrasse Fläche<br><b>55 m²</b> |
| Parkplatz                       |

| Gebäude                        |  |  |
|--------------------------------|--|--|
| <b>Beverly Palace bloc A</b>   |  |  |
| Totale Fläche<br><b>170 m²</b> |  |  |
| Keller<br><b>1</b>             |  |  |
|                                |  |  |

| District             |  |
|----------------------|--|
| Moneghetti           |  |
| Chambres<br><b>2</b> |  |
| Hinweis              |  |

517V15893A