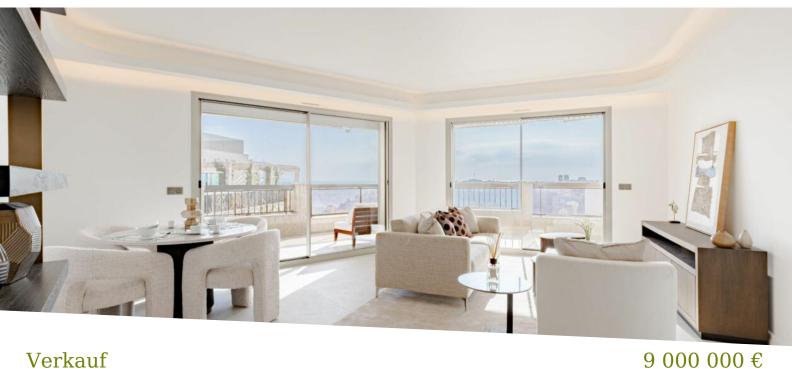

## Verkauf

## Produkttyp Wohnung Wohnfläche 115 m<sup>2</sup> Salles de bains

| Zimmer                          |
|---------------------------------|
| 3 Zimmer                        |
| Terrasse Fläche<br><b>55 m²</b> |
| Parkplatz                       |

| Gebäude                        |  |  |
|--------------------------------|--|--|
| <b>Beverly Palace bloc A</b>   |  |  |
| Totale Fläche<br><b>170 m²</b> |  |  |
| Keller<br><b>1</b>             |  |  |
|                                |  |  |

| District             |  |
|----------------------|--|
| Moneghetti           |  |
| Chambres<br><b>2</b> |  |
| Hinweis              |  |

517V15893A