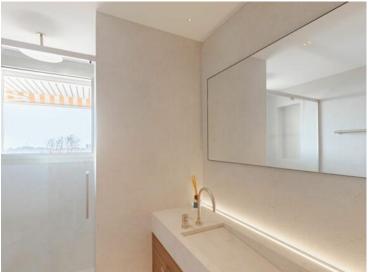

## Produkttyp Wohnung Wohnfläche 115 m<sup>2</sup> Salles de bains

| Zimmer                          |
|---------------------------------|
| 3 Zimmer                        |
| Terrasse Fläche<br><b>55 m²</b> |
| Parkplatz                       |

| Gebäude                        |  |  |
|--------------------------------|--|--|
| <b>Beverly Palace bloc A</b>   |  |  |
| Totale Fläche<br><b>170 m²</b> |  |  |
| Keller<br><b>1</b>             |  |  |
|                                |  |  |

| District             |  |
|----------------------|--|
| Moneghetti           |  |
| Chambres<br><b>2</b> |  |
| Hinweis              |  |

517V15893A