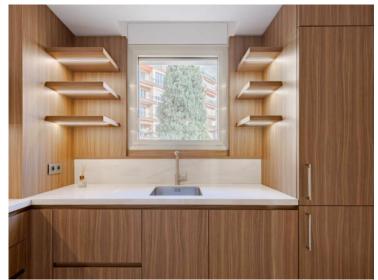

## Produkttyp Wohnung Wohnfläche 115 m<sup>2</sup> Salles de bains

| Zimmer                          |
|---------------------------------|
| 3 Zimmer                        |
| Terrasse Fläche<br><b>55 m²</b> |
| Parkplatz                       |

| Gebäude                        |  |  |
|--------------------------------|--|--|
| <b>Beverly Palace bloc A</b>   |  |  |
| Totale Fläche<br><b>170 m²</b> |  |  |
| Keller<br><b>1</b>             |  |  |
|                                |  |  |

| District             |  |
|----------------------|--|
| Moneghetti           |  |
| Chambres<br><b>2</b> |  |
| Hinweis              |  |

517V15893A