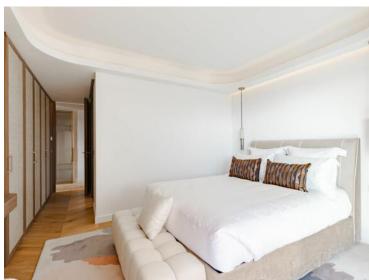

## Produkttyp Wohnung Wohnfläche 115 m<sup>2</sup> Salles de bains

| Zimmer                          |
|---------------------------------|
| 3 Zimmer                        |
| Terrasse Fläche<br><b>55 m²</b> |
| Parkplatz                       |

| Gebäude                        |  |  |
|--------------------------------|--|--|
| <b>Beverly Palace bloc A</b>   |  |  |
| Totale Fläche<br><b>170 m²</b> |  |  |
| Keller<br><b>1</b>             |  |  |
|                                |  |  |

| District             |  |
|----------------------|--|
| Moneghetti           |  |
| Chambres<br><b>2</b> |  |
| Hinweis              |  |

517V15893A