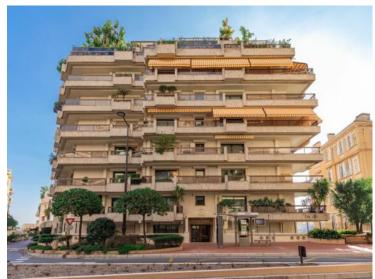

| Gebäude                        |  |  |
|--------------------------------|--|--|
| <b>Beverly Palace bloc A</b>   |  |  |
| Totale Fläche<br><b>170 m²</b> |  |  |
| Keller<br><b>1</b>             |  |  |
|                                |  |  |