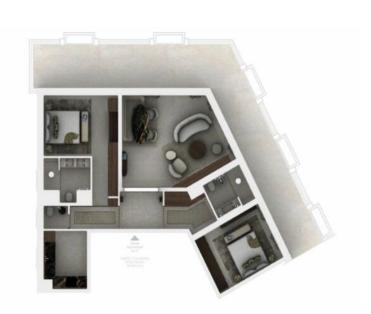

## Produkttyp Wohnung Wohnfläche 115 m<sup>2</sup> Salles de bains

| Zimmer                          |
|---------------------------------|
| 3 Zimmer                        |
| Terrasse Fläche<br><b>55 m²</b> |
| Parkplatz                       |

| Gebäude                        |  |  |
|--------------------------------|--|--|
| <b>Beverly Palace bloc A</b>   |  |  |
| Totale Fläche<br><b>170 m²</b> |  |  |
| Keller<br><b>1</b>             |  |  |
|                                |  |  |

| District             |  |
|----------------------|--|
| Moneghetti           |  |
| Chambres<br><b>2</b> |  |
| Hinweis              |  |

517V15893A