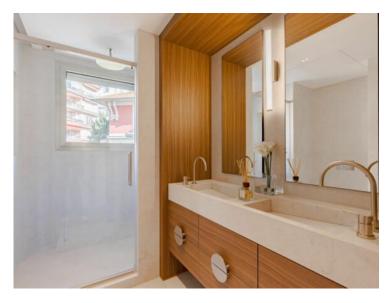

## Produkttyp Wohnung Wohnfläche 115 m<sup>2</sup> Salles de bains

| Zimmer                          |
|---------------------------------|
| 3 Zimmer                        |
| Terrasse Fläche<br><b>55 m²</b> |
| Parkplatz                       |

| Gebäude                        |  |  |
|--------------------------------|--|--|
| <b>Beverly Palace bloc A</b>   |  |  |
| Totale Fläche<br><b>170 m²</b> |  |  |
| Keller<br><b>1</b>             |  |  |
|                                |  |  |

| District             |  |
|----------------------|--|
| Moneghetti           |  |
| Chambres<br><b>2</b> |  |
| Hinweis              |  |

517V15893A