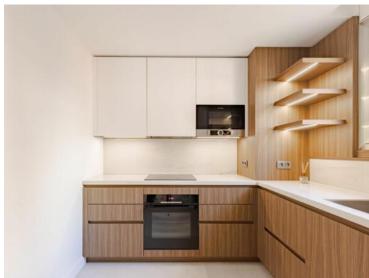

## Produkttyp Wohnung Wohnfläche 115 m<sup>2</sup> Salles de bains

| Zimmer                          |
|---------------------------------|
| 3 Zimmer                        |
| Terrasse Fläche<br><b>55 m²</b> |
| Parkplatz                       |

| Gebäude                        |  |  |
|--------------------------------|--|--|
| <b>Beverly Palace bloc A</b>   |  |  |
| Totale Fläche<br><b>170 m²</b> |  |  |
| Keller<br><b>1</b>             |  |  |
|                                |  |  |

| District             |  |
|----------------------|--|
| Moneghetti           |  |
| Chambres<br><b>2</b> |  |
| Hinweis              |  |

517V15893A