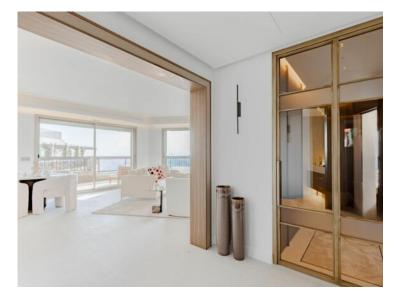

## Produkttyp Wohnung Wohnfläche 115 m<sup>2</sup> Salles de bains

| Zimmer                          |
|---------------------------------|
| 3 Zimmer                        |
| Terrasse Fläche<br><b>55 m²</b> |
| Parkplatz                       |

| Gebäude                        |  |  |
|--------------------------------|--|--|
| <b>Beverly Palace bloc A</b>   |  |  |
| Totale Fläche<br><b>170 m²</b> |  |  |
| Keller<br><b>1</b>             |  |  |
|                                |  |  |

| District             |  |
|----------------------|--|
| Moneghetti           |  |
| Chambres<br><b>2</b> |  |
| Hinweis              |  |

517V15893A