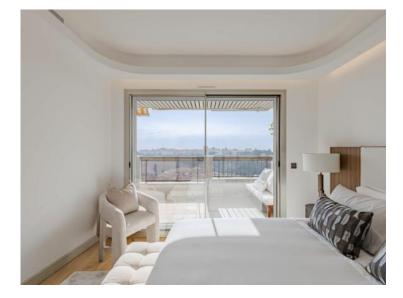

## Produkttyp Wohnung Wohnfläche 115 m<sup>2</sup> Salles de bains

| Zimmer                          |
|---------------------------------|
| 3 Zimmer                        |
| Terrasse Fläche<br><b>55 m²</b> |
| Parkplatz                       |

| Gebäude                        |  |  |
|--------------------------------|--|--|
| <b>Beverly Palace bloc A</b>   |  |  |
| Totale Fläche<br><b>170 m²</b> |  |  |
| Keller<br><b>1</b>             |  |  |
|                                |  |  |

| District             |  |
|----------------------|--|
| Moneghetti           |  |
| Chambres<br><b>2</b> |  |
| Hinweis              |  |

517V15893A