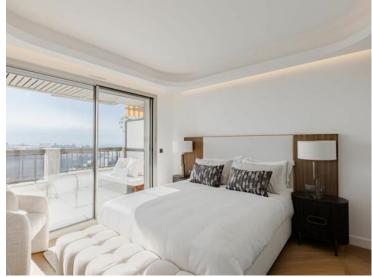

## Produkttyp Wohnung Wohnfläche 115 m<sup>2</sup> Salles de bains

| Zimmer                          |
|---------------------------------|
| 3 Zimmer                        |
| Terrasse Fläche<br><b>55 m²</b> |
| Parkplatz                       |

| Gebäude                        |  |  |
|--------------------------------|--|--|
| <b>Beverly Palace bloc A</b>   |  |  |
| Totale Fläche<br><b>170 m²</b> |  |  |
| Keller<br><b>1</b>             |  |  |
|                                |  |  |

| District             |  |
|----------------------|--|
| Moneghetti           |  |
| Chambres<br><b>2</b> |  |
| Hinweis              |  |

517V15893A