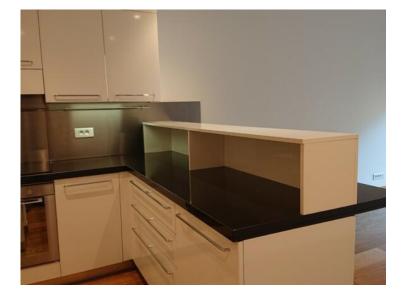

## Vermietung

+ Nebenkosten : 660 €

CIMB-003-0303

| Produkttyp                  | Zimmer                          | Gebäude                        | District                   |
|-----------------------------|---------------------------------|--------------------------------|----------------------------|
| Wohnung                     | Einzimmer                       | Le Cimabue                     | Fontvieille                |
| Wohnfläche<br><b>30 m</b> ² | Terrasse Fläche<br><b>3 m</b> ² | Totale Fläche<br><b>33 m</b> ² | Salle de bains<br><b>1</b> |
| Stockwerk                   | Nebenkosten                     | Hinweis                        | _                          |