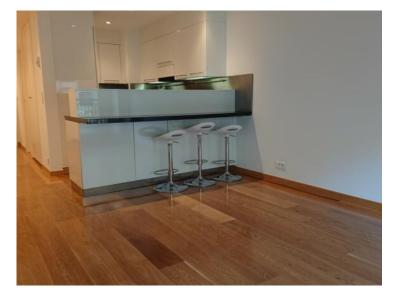

## Vermietung

+ Nebenkosten : 660 €

CIMB-003-0303

| Produkttyp                  | Zimmer                          | Gebäude                        | District                   |
|-----------------------------|---------------------------------|--------------------------------|----------------------------|
| Wohnung                     | Einzimmer                       | Le Cimabue                     | Fontvieille                |
| Wohnfläche<br><b>30 m</b> ² | Terrasse Fläche<br><b>3 m</b> ² | Totale Fläche<br><b>33 m</b> ² | Salle de bains<br><b>1</b> |
| Stockwerk                   | Nebenkosten                     | Hinweis                        | _                          |