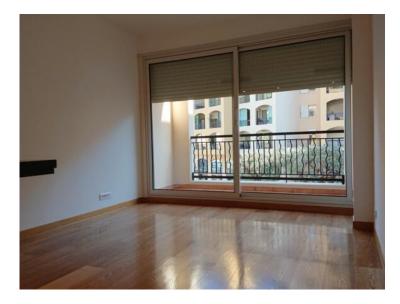

## Vermietung

+ Nebenkosten : 660 €

CIMB-003-0303

| Produkttyp                  | Zimmer                          | Gebäude                        | District                   |
|-----------------------------|---------------------------------|--------------------------------|----------------------------|
| Wohnung                     | Einzimmer                       | Le Cimabue                     | Fontvieille                |
| Wohnfläche<br><b>30 m</b> ² | Terrasse Fläche<br><b>3 m</b> ² | Totale Fläche<br><b>33 m</b> ² | Salle de bains<br><b>1</b> |
| Stockwerk                   | Nebenkosten                     | Hinweis                        | _                          |