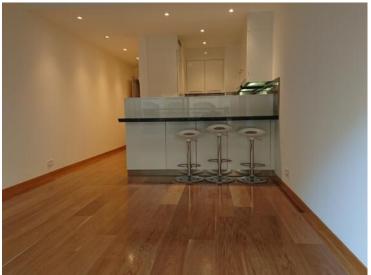

## Vermietung

+ Nebenkosten : 660 €

CIMB-003-0303

| Produkttyp                  | Zimmer                          | Gebäude                        | District                   |
|-----------------------------|---------------------------------|--------------------------------|----------------------------|
| Wohnung                     | Einzimmer                       | Le Cimabue                     | Fontvieille                |
| Wohnfläche<br><b>30 m</b> ² | Terrasse Fläche<br><b>3 m</b> ² | Totale Fläche<br><b>33 m</b> ² | Salle de bains<br><b>1</b> |
| Stockwerk                   | Nebenkosten                     | Hinweis                        | _                          |