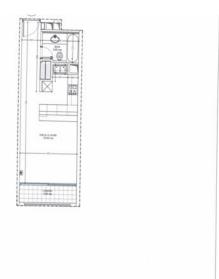

## Vermietung

+ Nebenkosten : 660 €

CIMB-003-0303

| Produkttyp                  | Zimmer                          | Gebäude                        | District                   |
|-----------------------------|---------------------------------|--------------------------------|----------------------------|
| Wohnung                     | Einzimmer                       | Le Cimabue                     | Fontvieille                |
| Wohnfläche<br><b>30 m</b> ² | Terrasse Fläche<br><b>3 m</b> ² | Totale Fläche<br><b>33 m</b> ² | Salle de bains<br><b>1</b> |
| Stockwerk                   | Nebenkosten                     | Hinweis                        | _                          |