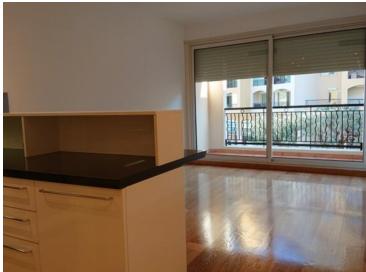

## Vermietung

+ Nebenkosten : 660 €

CIMB-003-0303

| Produkttyp                  | Zimmer                          | Gebäude                        | District                   |
|-----------------------------|---------------------------------|--------------------------------|----------------------------|
| Wohnung                     | Einzimmer                       | Le Cimabue                     | Fontvieille                |
| Wohnfläche<br><b>30 m</b> ² | Terrasse Fläche<br><b>3 m</b> ² | Totale Fläche<br><b>33 m</b> ² | Salle de bains<br><b>1</b> |
| Stockwerk                   | Nebenkosten                     | Hinweis                        | _                          |