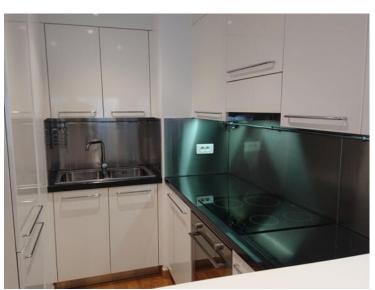

## Vermietung

+ Nebenkosten : 660 €

CIMB-003-0303

| Produkttyp                  | Zimmer                          | Gebäude                        | District                   |
|-----------------------------|---------------------------------|--------------------------------|----------------------------|
| Wohnung                     | Einzimmer                       | Le Cimabue                     | Fontvieille                |
| Wohnfläche<br><b>30 m</b> ² | Terrasse Fläche<br><b>3 m</b> ² | Totale Fläche<br><b>33 m</b> ² | Salle de bains<br><b>1</b> |
| Stockwerk                   | Nebenkosten                     | Hinweis                        | _                          |