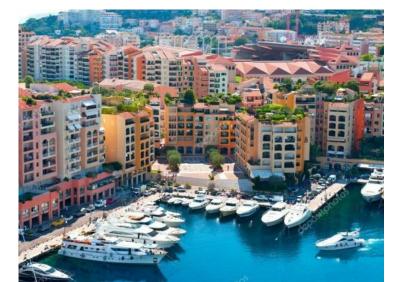

## Vermietung

+ Nebenkosten : 660 €

CIMB-003-0303

| Produkttyp                  | Zimmer                          | Gebäude                        | District                   |
|-----------------------------|---------------------------------|--------------------------------|----------------------------|
| Wohnung                     | Einzimmer                       | Le Cimabue                     | Fontvieille                |
| Wohnfläche<br><b>30 m</b> ² | Terrasse Fläche<br><b>3 m</b> ² | Totale Fläche<br><b>33 m</b> ² | Salle de bains<br><b>1</b> |
| Stockwerk                   | Nebenkosten                     | Hinweis                        | _                          |