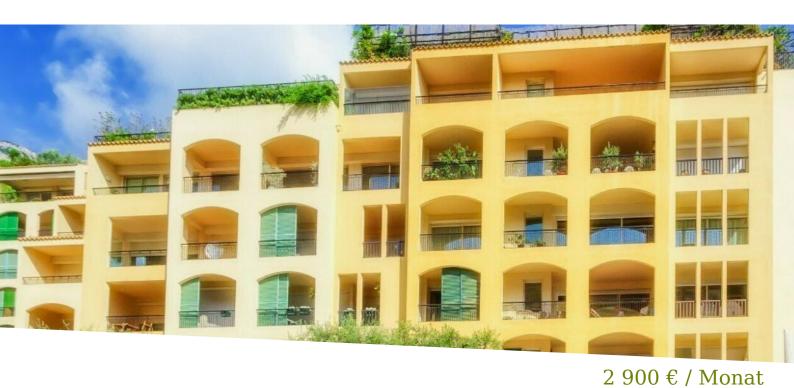

## Vermietung

+ Nebenkosten : 660 €

CIMB-003-0303

| Produkttyp                  | Zimmer                          | Gebäude                        | District                   |
|-----------------------------|---------------------------------|--------------------------------|----------------------------|
| Wohnung                     | Einzimmer                       | Le Cimabue                     | Fontvieille                |
| Wohnfläche<br><b>30 m</b> ² | Terrasse Fläche<br><b>3 m</b> ² | Totale Fläche<br><b>33 m</b> ² | Salle de bains<br><b>1</b> |
| Stockwerk                   | Nebenkosten                     | Hinweis                        | _                          |