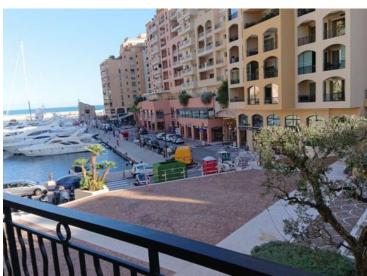

## Vermietung

+ Nebenkosten : 660 €

CIMB-003-0303

| Produkttyp                  | Zimmer                          | Gebäude                        | District                   |
|-----------------------------|---------------------------------|--------------------------------|----------------------------|
| Wohnung                     | Einzimmer                       | Le Cimabue                     | Fontvieille                |
| Wohnfläche<br><b>30 m</b> ² | Terrasse Fläche<br><b>3 m</b> ² | Totale Fläche<br><b>33 m</b> ² | Salle de bains<br><b>1</b> |
| Stockwerk                   | Nebenkosten                     | Hinweis                        | _                          |