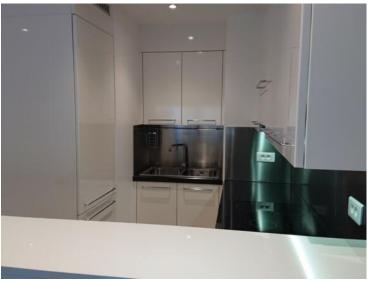

## Vermietung

+ Nebenkosten : 660 €

CIMB-003-0303

| Produkttyp                  | Zimmer                          | Gebäude                        | District                   |
|-----------------------------|---------------------------------|--------------------------------|----------------------------|
| Wohnung                     | Einzimmer                       | Le Cimabue                     | Fontvieille                |
| Wohnfläche<br><b>30 m</b> ² | Terrasse Fläche<br><b>3 m</b> ² | Totale Fläche<br><b>33 m</b> ² | Salle de bains<br><b>1</b> |
| Stockwerk                   | Nebenkosten                     | Hinweis                        | _                          |