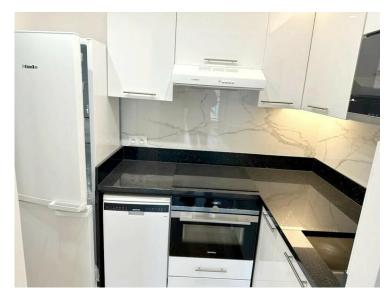

#### Verkauf 3 500 000 €

| Produkttyp                  | Zimmer                    | Gebäude                   | District           |
|-----------------------------|---------------------------|---------------------------|--------------------|
| <b>Wohnung</b>              | 2 Zimmer                  | <b>Botticelli</b>         | <b>Fontvieille</b> |
| Wohnfläche                  | Terrasse Fläche           | Totale Fläche             | Chambre            |
| <b>60 m</b> ²               | <b>5 m</b> ²              | <b>65 m²</b>              | <b>1</b>           |
| Salle de bains              | Parkplatz                 | Keller                    | Stockwerk          |
| <b>1</b>                    | <b>1</b>                  | <b>1</b>                  | <b>2</b>           |
| Zustand<br><b>Renoviert</b> | Mischnutzung<br><b>la</b> | Hinweis Botticelli 65 3.5 |                    |