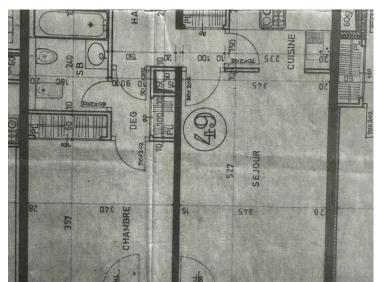

#### Verkauf 3 500 000 €

| Produkttyp                  | Zimmer                    | Gebäude                   | District           |
|-----------------------------|---------------------------|---------------------------|--------------------|
| <b>Wohnung</b>              | 2 Zimmer                  | <b>Botticelli</b>         | <b>Fontvieille</b> |
| Wohnfläche                  | Terrasse Fläche           | Totale Fläche             | Chambre            |
| <b>60 m</b> ²               | <b>5 m</b> ²              | <b>65 m²</b>              | <b>1</b>           |
| Salle de bains              | Parkplatz                 | Keller                    | Stockwerk          |
| <b>1</b>                    | <b>1</b>                  | <b>1</b>                  | <b>2</b>           |
| Zustand<br><b>Renoviert</b> | Mischnutzung<br><b>la</b> | Hinweis Botticelli 65 3.5 |                    |