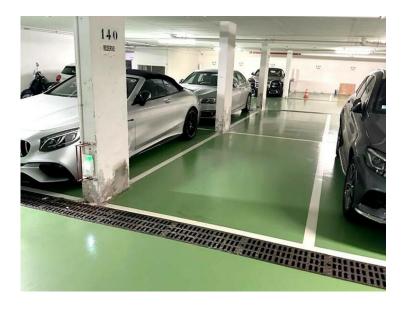

#### Verkauf 3 500 000 €

| Produkttyp                  | Zimmer                    | Gebäude                   | District           |
|-----------------------------|---------------------------|---------------------------|--------------------|
| <b>Wohnung</b>              | 2 Zimmer                  | <b>Botticelli</b>         | <b>Fontvieille</b> |
| Wohnfläche                  | Terrasse Fläche           | Totale Fläche             | Chambre            |
| <b>60 m</b> ²               | <b>5 m</b> ²              | <b>65 m²</b>              | <b>1</b>           |
| Salle de bains              | Parkplatz                 | Keller                    | Stockwerk          |
| <b>1</b>                    | <b>1</b>                  | <b>1</b>                  | <b>2</b>           |
| Zustand<br><b>Renoviert</b> | Mischnutzung<br><b>la</b> | Hinweis Botticelli 65 3.5 |                    |