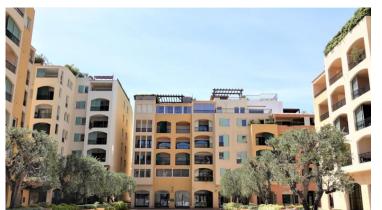

#### Verkauf 3 500 000 €

| Produkttyp                  | Zimmer                    | Gebäude                   | District           |
|-----------------------------|---------------------------|---------------------------|--------------------|
| <b>Wohnung</b>              | 2 Zimmer                  | <b>Botticelli</b>         | <b>Fontvieille</b> |
| Wohnfläche                  | Terrasse Fläche           | Totale Fläche             | Chambre            |
| <b>60 m</b> ²               | <b>5 m</b> ²              | <b>65 m²</b>              | <b>1</b>           |
| Salle de bains              | Parkplatz                 | Keller                    | Stockwerk          |
| <b>1</b>                    | <b>1</b>                  | <b>1</b>                  | <b>2</b>           |
| Zustand<br><b>Renoviert</b> | Mischnutzung<br><b>la</b> | Hinweis Botticelli 65 3.5 |                    |