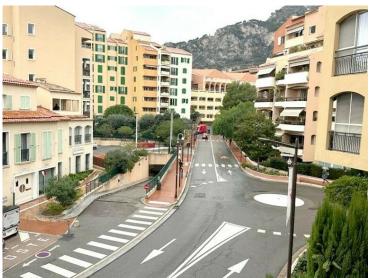

#### Verkauf 3 500 000 €

| Produkttyp                  | Zimmer                    | Gebäude                   | District           |
|-----------------------------|---------------------------|---------------------------|--------------------|
| <b>Wohnung</b>              | 2 Zimmer                  | <b>Botticelli</b>         | <b>Fontvieille</b> |
| Wohnfläche                  | Terrasse Fläche           | Totale Fläche             | Chambre            |
| <b>60 m</b> ²               | <b>5 m</b> ²              | <b>65 m²</b>              | <b>1</b>           |
| Salle de bains              | Parkplatz                 | Keller                    | Stockwerk          |
| <b>1</b>                    | <b>1</b>                  | <b>1</b>                  | <b>2</b>           |
| Zustand<br><b>Renoviert</b> | Mischnutzung<br><b>la</b> | Hinweis Botticelli 65 3.5 |                    |