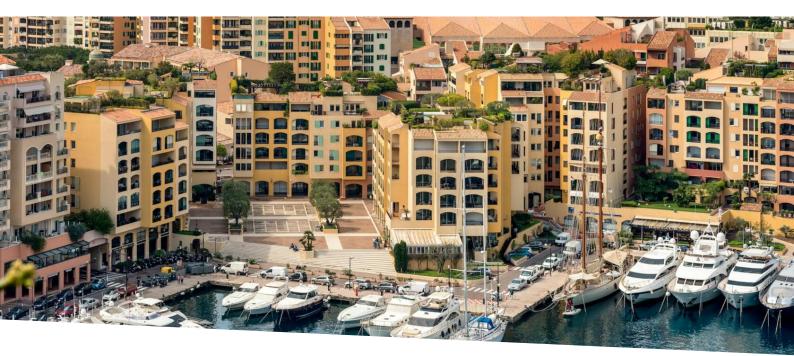

#### Verkauf 3 500 000 €

| Produkttyp                  | Zimmer                    | Gebäude                   | District           |
|-----------------------------|---------------------------|---------------------------|--------------------|
| <b>Wohnung</b>              | 2 Zimmer                  | <b>Botticelli</b>         | <b>Fontvieille</b> |
| Wohnfläche                  | Terrasse Fläche           | Totale Fläche             | Chambre            |
| <b>60 m</b> ²               | <b>5 m</b> ²              | <b>65 m²</b>              | <b>1</b>           |
| Salle de bains              | Parkplatz                 | Keller                    | Stockwerk          |
| <b>1</b>                    | <b>1</b>                  | <b>1</b>                  | <b>2</b>           |
| Zustand<br><b>Renoviert</b> | Mischnutzung<br><b>la</b> | Hinweis Botticelli 65 3.5 |                    |