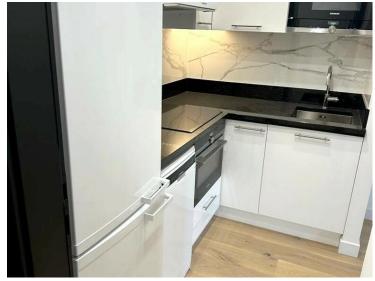

#### Verkauf 3 500 000 €

| Produkttyp                  | Zimmer                    | Gebäude                   | District           |
|-----------------------------|---------------------------|---------------------------|--------------------|
| <b>Wohnung</b>              | 2 Zimmer                  | <b>Botticelli</b>         | <b>Fontvieille</b> |
| Wohnfläche                  | Terrasse Fläche           | Totale Fläche             | Chambre            |
| <b>60 m</b> ²               | <b>5 m</b> ²              | <b>65 m²</b>              | <b>1</b>           |
| Salle de bains              | Parkplatz                 | Keller                    | Stockwerk          |
| <b>1</b>                    | <b>1</b>                  | <b>1</b>                  | <b>2</b>           |
| Zustand<br><b>Renoviert</b> | Mischnutzung<br><b>la</b> | Hinweis Botticelli 65 3.5 |                    |