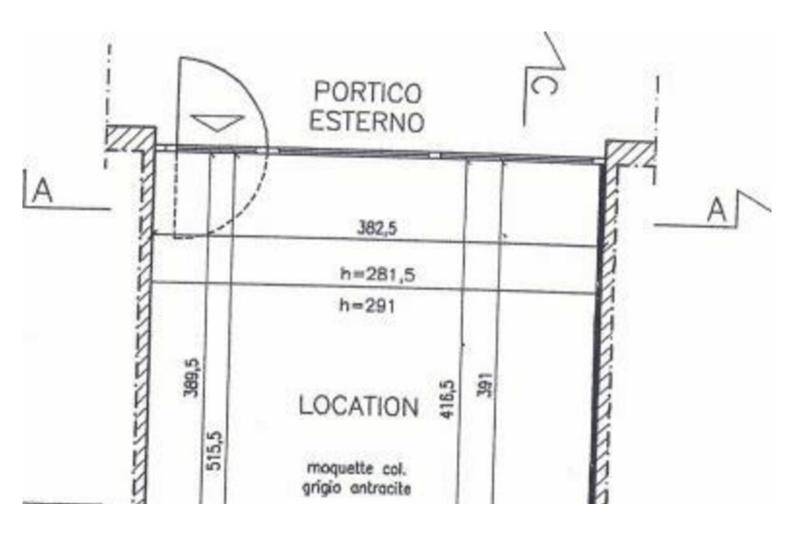

## Vente professionnelle

800 000 €

| Produkttyp                   | Zimmer           | Gebäude                      | District          |
|------------------------------|------------------|------------------------------|-------------------|
| <b>Büro</b>                  | <b>Openspace</b> | <b>Botticelli</b>            | Fontvieille       |
| Wohnfläche                   | Stockwerk        | Zustand <b>Gutem Zustand</b> | Verfügbar ab      |
| <b>19 m²</b>                 | RDC              |                              | <b>14/09/2025</b> |
| Hinweis<br><b>WV Bot 010</b> |                  |                              |                   |