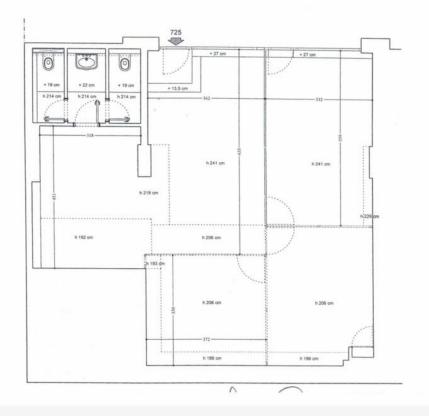

## Verkauf

Produkttyp **Büro** Wohnfläche **94 m**<sup>2</sup>

MIELLS | CHRRIS

Sī

Zimmer Einzimmer Stockwerk RDC

#### *Gebäude* **Raphael** *Verfügbar ab* **30/09/2025**

## 3 730 000 €

District Fontvieille Hinweis MP-2701-V

#### Miells-Christie's Tél: +377 97 97 79 29 Fax: +377 97 97 79 28 info@miells.com

www.miells.com

Résidence « Raphael » Bureaux n° 725-7250