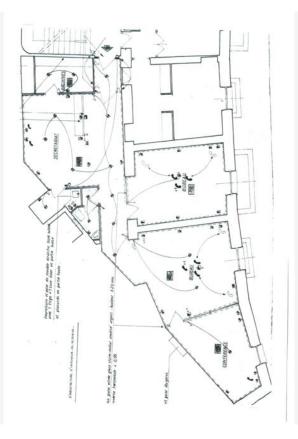

## Location professionnelle

| Produkttyp    | Zimmer          |
|---------------|-----------------|
| <b>Büro</b>   | <b>4 Zimmer</b> |
| Wohnfläche    | Stockwerk       |
| <b>120 m²</b> | <b>1</b>        |
| Verfügbar ab  | Hinweis         |
| Immédiatement | <b>BUR02</b>    |

| Gebäude<br><b>SPRING</b>   | District <b>Monte-Carlo</b>  |
|----------------------------|------------------------------|
| Nebenkosten<br><b>66 €</b> | Zustand <b>Gutem Zustand</b> |

J&K WENTZ
REAL ESTATE - MONACO