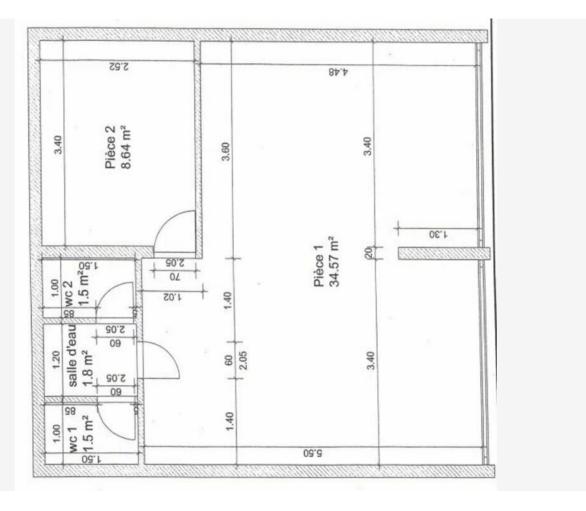

## Vente professionnelle

*Hinweis* **SP-MC-85304283** 

1 900 000 €

| Produkttyp    | Zimmer           | Gebäude           | District             |
|---------------|------------------|-------------------|----------------------|
| <b>Büro</b>   | <b>Einzimmer</b> | <b>Botticelli</b> | <b>Fontvieille</b>   |
| Wohnfläche    | Chambre          | Stockwerk         | Zustand              |
| <b>49 m</b> ² | <b>1</b>         | rez-de-chaussée   | <b>Très bon état</b> |