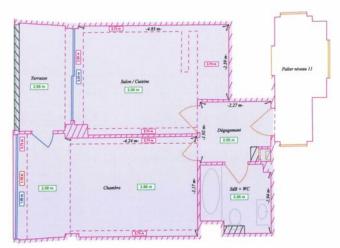

#### Verkauf

Produkttyp Wohnung Wohnfläche 47,80 m<sup>2</sup> Salle de bains 1

#### Exclusivité

Zimmer **2 Zimmer** Terrasse Fläche **6,20 m<sup>2</sup>** Zustand **Neubau** 

#### Gebäude **Bermuda** Totale Fläche **54 m<sup>2</sup>** Hinweis **LMP-VMC-BB1**

#### 1 950 000 €

District Jardin Exotique Chambre 1