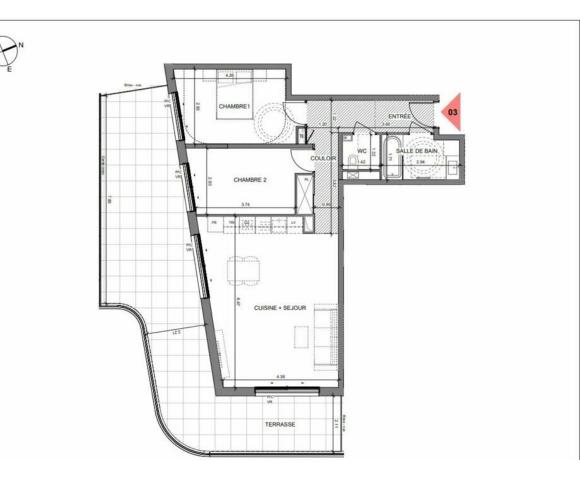

## SPARK PARTNERS

| BATIMENT A              |                           |  |  |
|-------------------------|---------------------------|--|--|
| Appartement T3 pièce(s) | Rez de Chaussée A - 03    |  |  |
|                         |                           |  |  |
| CUISINE + SEJOUR        | 30.6 m <sup>2</sup>       |  |  |
| CHAMBRE 2               | 10.5 m <sup>2</sup>       |  |  |
| CHAMBRE1                | 12.4 m <sup>2</sup>       |  |  |
| SALLE DE BAIN           | 4.9 m <sup>2</sup>        |  |  |
| COULOIR                 | 7.7 m <sup>2</sup>        |  |  |
| wc                      | 1.9 m <sup>2</sup>        |  |  |
| ENTRÉE                  | 2.7 m <sup>2</sup>        |  |  |
| SURFACE TOTAL HABIT     | TABLE 70.7 m <sup>2</sup> |  |  |

SURFACE(S) TOTAL ANNEXE(S)

47.3 m<sup>2</sup>