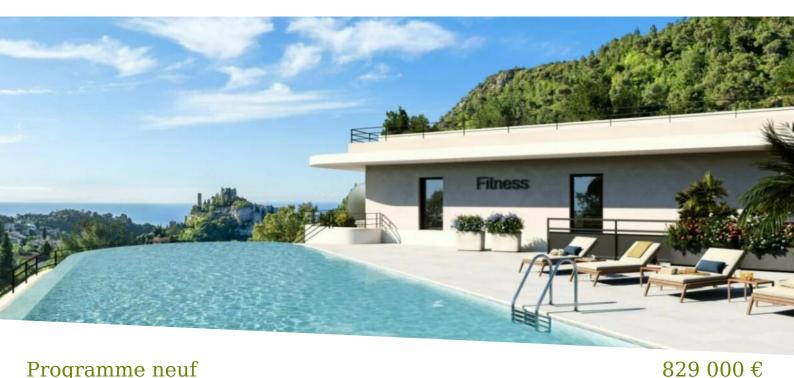

#### Programme neuf

| Produkttyp               | Zimmer                           | District         | Stadt                  |
|--------------------------|----------------------------------|------------------|------------------------|
| <b>Wohnung</b>           | <b>3 Zimmer</b>                  | <b>Èze</b>       | <b>Èze</b>             |
| Land                     | Wohnfläche                       | Terrasse Fläche  | Totale Fläche          |
| Frankreich               | <b>70,70 m</b> ²                 | <b>47,30 m</b> ² | <b>118 m²</b>          |
| Chambres                 | Salle de bains                   | Parkplatz        | Stockwerk              |
| <b>2</b>                 | <b>1</b>                         | <b>1</b>         | <b>rez-de-chaussée</b> |
| Zustand<br><b>Neubau</b> | Hinweis<br><b>SP-JV-85283473</b> |                  |                        |