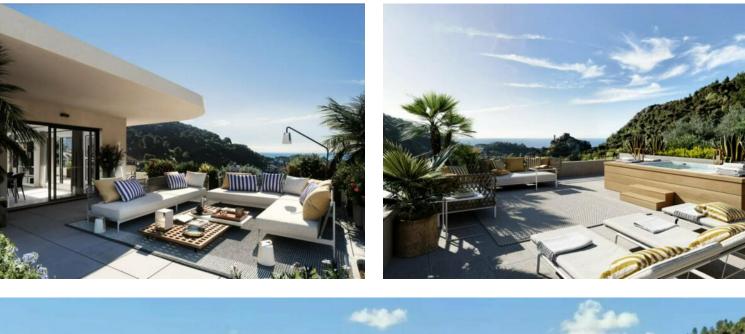

#### Programme neuf

| Produkttyp               | Zimmer                           | District         | Stadt                  |
|--------------------------|----------------------------------|------------------|------------------------|
| <b>Wohnung</b>           | <b>3 Zimmer</b>                  | <b>Èze</b>       | <b>Èze</b>             |
| Land                     | Wohnfläche                       | Terrasse Fläche  | Totale Fläche          |
| Frankreich               | <b>70,70 m</b> ²                 | <b>47,30 m</b> ² | <b>118 m²</b>          |
| Chambres                 | Salle de bains                   | Parkplatz        | Stockwerk              |
| <b>2</b>                 | <b>1</b>                         | <b>1</b>         | <b>rez-de-chaussée</b> |
| Zustand<br><b>Neubau</b> | Hinweis<br><b>SP-JV-85283473</b> |                  |                        |