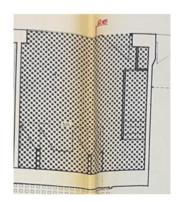

## Location professionnelle

8 000 € / Monat + Nebenkosten : 180 €

| Produkttyp                    | Zimmer                   | District           | Stadt         |
|-------------------------------|--------------------------|--------------------|---------------|
| <b>Lokal</b>                  | -                        | <b>Monte-Carlo</b> | <b>Monaco</b> |
| Land                          | Wohnfläche               | Stockwerk          | Nebenkosten   |
| <b>Monaco</b>                 | <b>65 m</b> ²            | <b>rdc</b>         | <b>180 €</b>  |
| Verfügbar ab<br>Immédiatement | Hinweis <b>EEM-LGL-1</b> |                    |               |