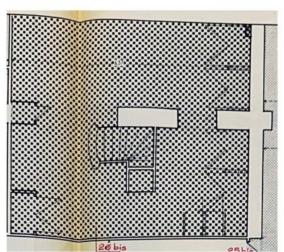

## Location professionnelle

8 000 € / Monat + Nebenkosten : 180 €

| Produkttyp                    | Zimmer                   | District           | Stadt         |
|-------------------------------|--------------------------|--------------------|---------------|
| <b>Lokal</b>                  | -                        | <b>Monte-Carlo</b> | <b>Monaco</b> |
| Land                          | Wohnfläche               | Stockwerk          | Nebenkosten   |
| <b>Monaco</b>                 | <b>65 m</b> ²            | <b>rdc</b>         | <b>180 €</b>  |
| Verfügbar ab<br>Immédiatement | Hinweis <b>EEM-LGL-1</b> |                    |               |