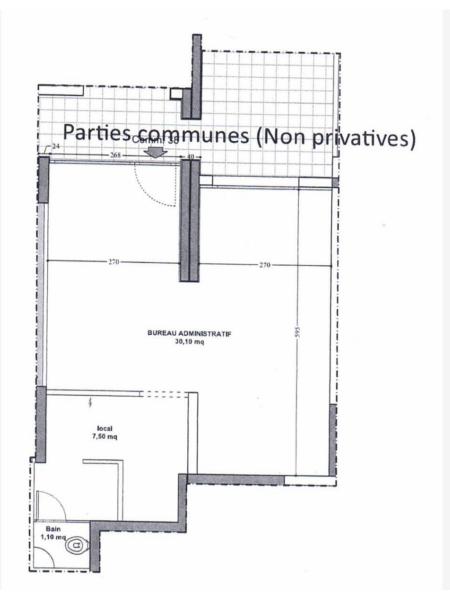

## Location professionnelle

4 350 € / Monat + Nebenkosten : 700 €

| Produkttyp<br><b>Büro</b>         | Zimmer                  | Gebäude<br><b>Le Cimabue</b> | District Fontvieille            |
|-----------------------------------|-------------------------|------------------------------|---------------------------------|
| Wohnfläche<br><b>39 m²</b>        | Stockwerk<br><b>RDC</b> | Nebenkosten<br><b>700 €</b>  | Zustand<br><b>Très bon état</b> |
| Verfügbar ab<br><b>15/10/2024</b> | Hinweis<br><b>L2457</b> |                              |                                 |