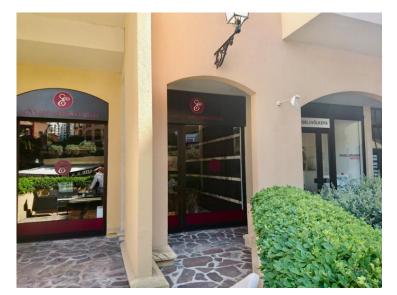

## Location professionnelle

4 350 € / Monat + Nebenkosten : 700 €

| Produkttyp<br><b>Büro</b>         | Zimmer                  | Gebäude<br><b>Le Cimabue</b> | District Fontvieille            |
|-----------------------------------|-------------------------|------------------------------|---------------------------------|
| Wohnfläche<br><b>39 m²</b>        | Stockwerk<br><b>RDC</b> | Nebenkosten<br><b>700 €</b>  | Zustand<br><b>Très bon état</b> |
| Verfügbar ab<br><b>15/10/2024</b> | Hinweis<br><b>L2457</b> |                              |                                 |