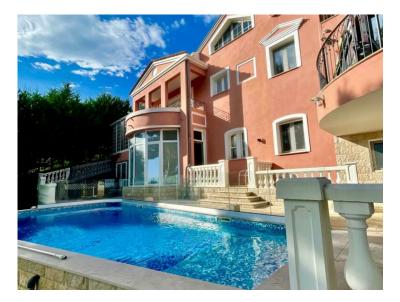

### 7 875 000 €

| Produkttyp      | Zimmer                | <i>Stadt</i>    | Land          |
|-----------------|-----------------------|-----------------|---------------|
| Haus            | <b>6</b>              | La Turbie       | Frankreich    |
| Wohnfläche      | Garten Fläche         | Totale Fläche   | Chambres      |
| <b>730 m²</b>   | <b>4 400 m²</b>       | <b>6 810 m²</b> | <b>+5</b>     |
| Salles de bains | Parkplatze            | Keller          | Parkbox       |
| <b>+5</b>       | <b>+5</b>             | <b>+5</b>       | <b>+5</b>     |
| Stockwerk       | Zustand               | Meublé          | Hinweis       |
| <b>3</b>        | Prestations luxueuses | <b>Ja</b>       | <b>G2LTVi</b> |