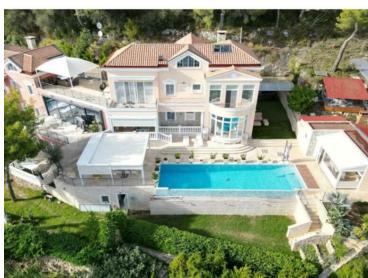

### 7 875 000 €

| Produkttyp      | Zimmer                | <i>Stadt</i>    | Land          |
|-----------------|-----------------------|-----------------|---------------|
| Haus            | <b>6</b>              | La Turbie       | Frankreich    |
| Wohnfläche      | Garten Fläche         | Totale Fläche   | Chambres      |
| <b>730 m²</b>   | <b>4 400 m²</b>       | <b>6 810 m²</b> | <b>+5</b>     |
| Salles de bains | Parkplatze            | Keller          | Parkbox       |
| <b>+5</b>       | <b>+5</b>             | <b>+5</b>       | <b>+5</b>     |
| Stockwerk       | Zustand               | Meublé          | Hinweis       |
| <b>3</b>        | Prestations luxueuses | <b>Ja</b>       | <b>G2LTVi</b> |