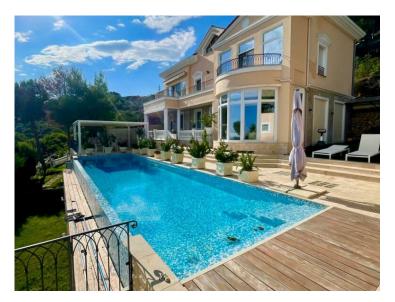

### 7 875 000 €

| Produkttyp      | Zimmer                | <i>Stadt</i>    | Land          |
|-----------------|-----------------------|-----------------|---------------|
| Haus            | <b>6</b>              | La Turbie       | Frankreich    |
| Wohnfläche      | Garten Fläche         | Totale Fläche   | Chambres      |
| <b>730 m²</b>   | <b>4 400 m²</b>       | <b>6 810 m²</b> | <b>+5</b>     |
| Salles de bains | Parkplatze            | Keller          | Parkbox       |
| <b>+5</b>       | <b>+5</b>             | <b>+5</b>       | <b>+5</b>     |
| Stockwerk       | Zustand               | Meublé          | Hinweis       |
| <b>3</b>        | Prestations luxueuses | <b>Ja</b>       | <b>G2LTVi</b> |