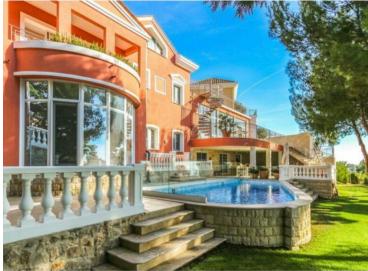

### 7 875 000 €

| Produkttyp      | Zimmer                | <i>Stadt</i>    | Land          |
|-----------------|-----------------------|-----------------|---------------|
| Haus            | <b>6</b>              | La Turbie       | Frankreich    |
| Wohnfläche      | Garten Fläche         | Totale Fläche   | Chambres      |
| <b>730 m²</b>   | <b>4 400 m²</b>       | <b>6 810 m²</b> | <b>+5</b>     |
| Salles de bains | Parkplatze            | Keller          | Parkbox       |
| <b>+5</b>       | <b>+5</b>             | <b>+5</b>       | <b>+5</b>     |
| Stockwerk       | Zustand               | Meublé          | Hinweis       |
| <b>3</b>        | Prestations luxueuses | <b>Ja</b>       | <b>G2LTVi</b> |