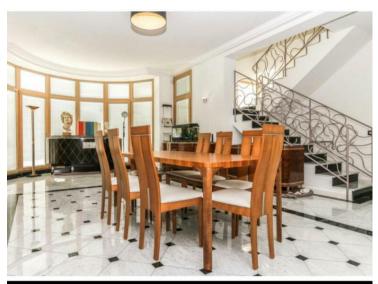

### 7 875 000 €

| Produkttyp      | Zimmer                | <i>Stadt</i>    | Land          |
|-----------------|-----------------------|-----------------|---------------|
| Haus            | <b>6</b>              | La Turbie       | Frankreich    |
| Wohnfläche      | Garten Fläche         | Totale Fläche   | Chambres      |
| <b>730 m²</b>   | <b>4 400 m²</b>       | <b>6 810 m²</b> | <b>+5</b>     |
| Salles de bains | Parkplatze            | Keller          | Parkbox       |
| <b>+5</b>       | <b>+5</b>             | <b>+5</b>       | <b>+5</b>     |
| Stockwerk       | Zustand               | Meublé          | Hinweis       |
| <b>3</b>        | Prestations luxueuses | <b>Ja</b>       | <b>G2LTVi</b> |