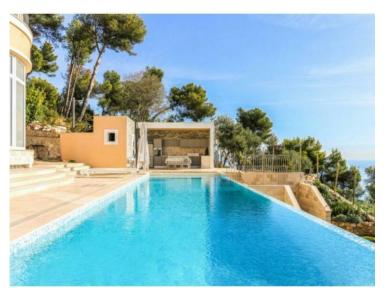

### 7 875 000 €

| Produkttyp      | Zimmer                | <i>Stadt</i>    | Land          |
|-----------------|-----------------------|-----------------|---------------|
| Haus            | <b>6</b>              | La Turbie       | Frankreich    |
| Wohnfläche      | Garten Fläche         | Totale Fläche   | Chambres      |
| <b>730 m²</b>   | <b>4 400 m²</b>       | <b>6 810 m²</b> | <b>+5</b>     |
| Salles de bains | Parkplatze            | Keller          | Parkbox       |
| <b>+5</b>       | <b>+5</b>             | <b>+5</b>       | <b>+5</b>     |
| Stockwerk       | Zustand               | Meublé          | Hinweis       |
| <b>3</b>        | Prestations luxueuses | <b>Ja</b>       | <b>G2LTVi</b> |