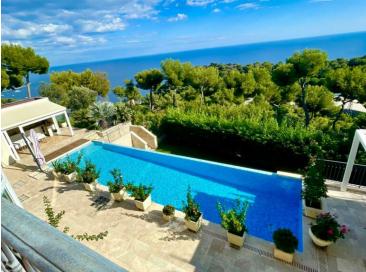

### 7 875 000 €

| Produkttyp      | Zimmer                | <i>Stadt</i>    | Land          |
|-----------------|-----------------------|-----------------|---------------|
| Haus            | <b>6</b>              | La Turbie       | Frankreich    |
| Wohnfläche      | Garten Fläche         | Totale Fläche   | Chambres      |
| <b>730 m²</b>   | <b>4 400 m²</b>       | <b>6 810 m²</b> | <b>+5</b>     |
| Salles de bains | Parkplatze            | Keller          | Parkbox       |
| <b>+5</b>       | <b>+5</b>             | <b>+5</b>       | <b>+5</b>     |
| Stockwerk       | Zustand               | Meublé          | Hinweis       |
| <b>3</b>        | Prestations luxueuses | <b>Ja</b>       | <b>G2LTVi</b> |