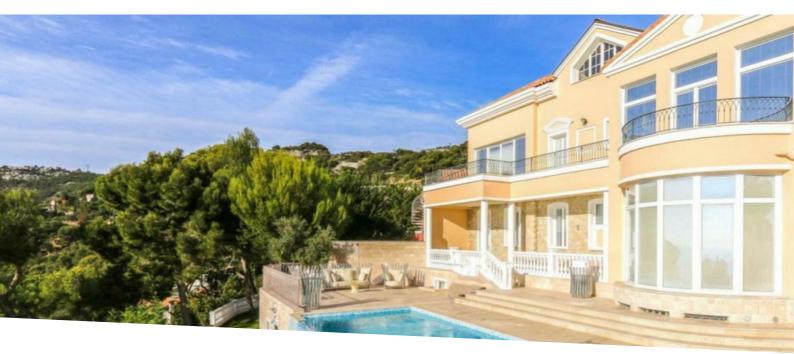

### 7 875 000 €

| Produkttyp      | Zimmer                | <i>Stadt</i>    | Land          |
|-----------------|-----------------------|-----------------|---------------|
| Haus            | <b>6</b>              | La Turbie       | Frankreich    |
| Wohnfläche      | Garten Fläche         | Totale Fläche   | Chambres      |
| <b>730 m²</b>   | <b>4 400 m²</b>       | <b>6 810 m²</b> | <b>+5</b>     |
| Salles de bains | Parkplatze            | Keller          | Parkbox       |
| <b>+5</b>       | <b>+5</b>             | <b>+5</b>       | <b>+5</b>     |
| Stockwerk       | Zustand               | Meublé          | Hinweis       |
| <b>3</b>        | Prestations luxueuses | <b>Ja</b>       | <b>G2LTVi</b> |