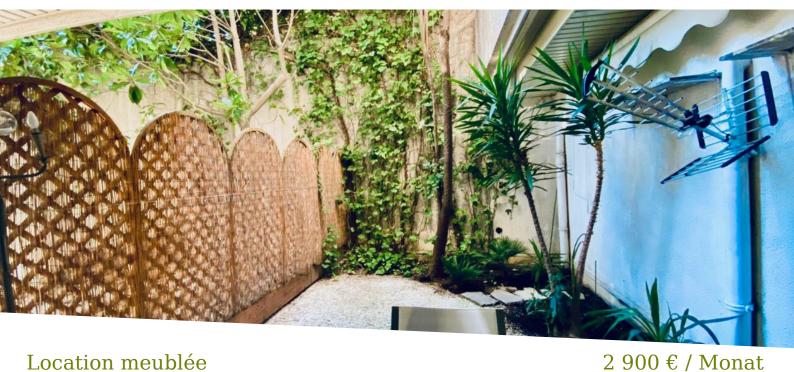

#### Location meublée

| Produkttyp       | Zimmer           |
|------------------|------------------|
| <b>Wohnung</b>   | <b>Einzimmer</b> |
| Wolliang         | Liliziminei      |
| Wohnfläche       | Terrasse Fläche  |
| <b>24 m²</b>     | <b>17 m</b> ²    |
| Zustand          | Meublé           |
| <b>Renoviert</b> | <b>Ja</b>        |

#### Gebäude **Beverly Palace bloc A** Totale Fläche 41 m<sup>2</sup> Mischnutzung Ja

| District   |
|------------|
| Moneghetti |
| Stockwerk  |
| RDJ        |
| Hinweis    |
| EEML0601   |