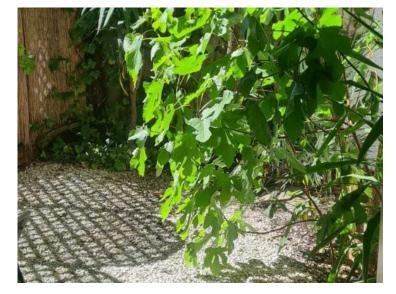

#### Location meublée

| Produkttyp       | Zimmer           |
|------------------|------------------|
| <b>Wohnung</b>   | <b>Einzimmer</b> |
| Wolliang         | Liliziminei      |
| Wohnfläche       | Terrasse Fläche  |
| <b>24 m²</b>     | <b>17 m</b> ²    |
| Zustand          | Meublé           |
| <b>Renoviert</b> | <b>Ja</b>        |

#### Gebäude **Beverly Palace bloc A** Totale Fläche 41 m<sup>2</sup> Mischnutzung Ja

| District   |
|------------|
| Moneghetti |
| Stockwerk  |
| RDJ        |
| Hinweis    |
| EEML0601   |