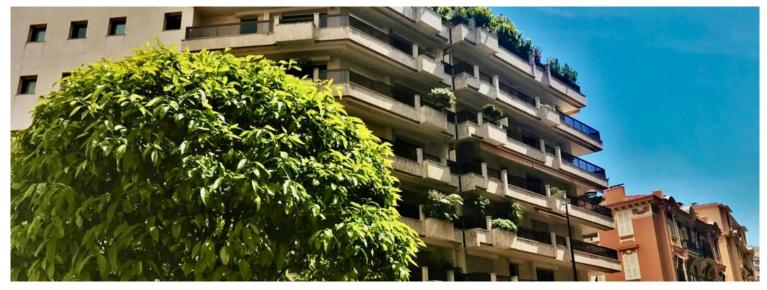

#### Gebäude **Beverly Palace bloc A** Totale Fläche 41 m<sup>2</sup> Mischnutzung Ja

| District   |
|------------|
| Moneghetti |
| Stockwerk  |
| RDJ        |
| Hinweis    |
| EEML0601   |