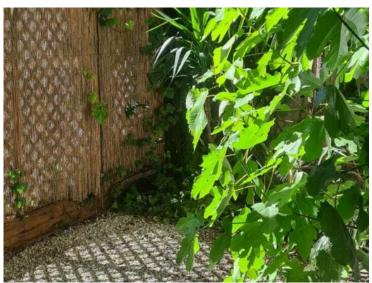

#### Location meublée

| Produkttyp       | Zimmer           |
|------------------|------------------|
| <b>Wohnung</b>   | <b>Einzimmer</b> |
| Wolliang         | Liliziminei      |
| Wohnfläche       | Terrasse Fläche  |
| <b>24 m²</b>     | <b>17 m</b> ²    |
| Zustand          | Meublé           |
| <b>Renoviert</b> | <b>Ja</b>        |

#### Gebäude **Beverly Palace bloc A** Totale Fläche 41 m<sup>2</sup> Mischnutzung Ja

| District   |
|------------|
| Moneghetti |
| Stockwerk  |
| RDJ        |
| Hinweis    |
| EEML0601   |