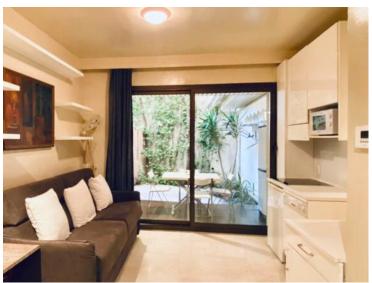

#### Location meublée

| Produkttyp       | Zimmer           |
|------------------|------------------|
| <b>Wohnung</b>   | <b>Einzimmer</b> |
| Wolliang         | Liliziminei      |
| Wohnfläche       | Terrasse Fläche  |
| <b>24 m²</b>     | <b>17 m</b> ²    |
| Zustand          | Meublé           |
| <b>Renoviert</b> | <b>Ja</b>        |

#### Gebäude **Beverly Palace bloc A** Totale Fläche 41 m<sup>2</sup> Mischnutzung Ja

| District   |
|------------|
| Moneghetti |
| Stockwerk  |
| RDJ        |
| Hinweis    |
| EEML0601   |