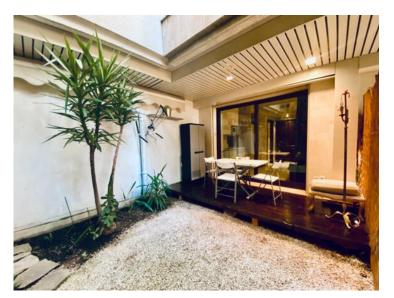

#### Location meublée

| Produkttyp       | Zimmer           |
|------------------|------------------|
| <b>Wohnung</b>   | <b>Einzimmer</b> |
| Wolliang         | Liliziminei      |
| Wohnfläche       | Terrasse Fläche  |
| <b>24 m²</b>     | <b>17 m</b> ²    |
| Zustand          | Meublé           |
| <b>Renoviert</b> | <b>Ja</b>        |

#### Gebäude **Beverly Palace bloc A** Totale Fläche 41 m<sup>2</sup> Mischnutzung Ja

| District   |
|------------|
| Moneghetti |
| Stockwerk  |
| RDJ        |
| Hinweis    |
| EEML0601   |