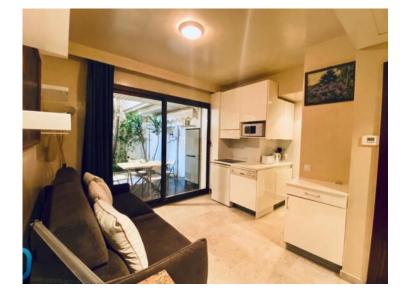

#### Location meublée

| Produkttyp       | Zimmer           |
|------------------|------------------|
| <b>Wohnung</b>   | <b>Einzimmer</b> |
| Wolliang         | Liliziminei      |
| Wohnfläche       | Terrasse Fläche  |
| <b>24 m²</b>     | <b>17 m</b> ²    |
| Zustand          | Meublé           |
| <b>Renoviert</b> | <b>Ja</b>        |

#### Gebäude **Beverly Palace bloc A** Totale Fläche 41 m<sup>2</sup> Mischnutzung Ja

| District   |
|------------|
| Moneghetti |
| Stockwerk  |
| RDJ        |
| Hinweis    |
| EEML0601   |