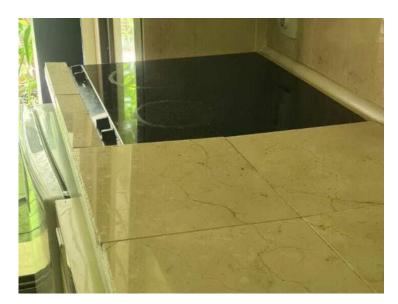

#### Location meublée

| Produkttyp       | Zimmer           |
|------------------|------------------|
| <b>Wohnung</b>   | <b>Einzimmer</b> |
| Wolliang         | Liliziminei      |
| Wohnfläche       | Terrasse Fläche  |
| <b>24 m²</b>     | <b>17 m</b> ²    |
| Zustand          | Meublé           |
| <b>Renoviert</b> | <b>Ja</b>        |

#### Gebäude **Beverly Palace bloc A** Totale Fläche 41 m<sup>2</sup> Mischnutzung Ja

| District   |
|------------|
| Moneghetti |
| Stockwerk  |
| RDJ        |
| Hinweis    |
| EEML0601   |