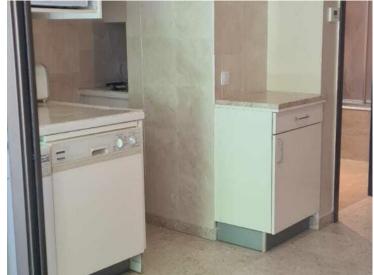

#### Location meublée

| Produkttyp       | Zimmer           |
|------------------|------------------|
| <b>Wohnung</b>   | <b>Einzimmer</b> |
| Wolliang         | Liliziminei      |
| Wohnfläche       | Terrasse Fläche  |
| <b>24 m²</b>     | <b>17 m</b> ²    |
| Zustand          | Meublé           |
| <b>Renoviert</b> | <b>Ja</b>        |

#### Gebäude **Beverly Palace bloc A** Totale Fläche 41 m<sup>2</sup> Mischnutzung Ja

| District   |
|------------|
| Moneghetti |
| Stockwerk  |
| RDJ        |
| Hinweis    |
| EEML0601   |