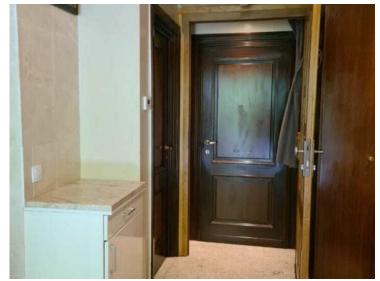

#### Location meublée

| Produkttyp       | Zimmer           |
|------------------|------------------|
| <b>Wohnung</b>   | <b>Einzimmer</b> |
| Wolliang         | Liliziminei      |
| Wohnfläche       | Terrasse Fläche  |
| <b>24 m²</b>     | <b>17 m</b> ²    |
| Zustand          | Meublé           |
| <b>Renoviert</b> | <b>Ja</b>        |

#### Gebäude **Beverly Palace bloc A** Totale Fläche 41 m<sup>2</sup> Mischnutzung Ja

| District   |
|------------|
| Moneghetti |
| Stockwerk  |
| RDJ        |
| Hinweis    |
| EEML0601   |