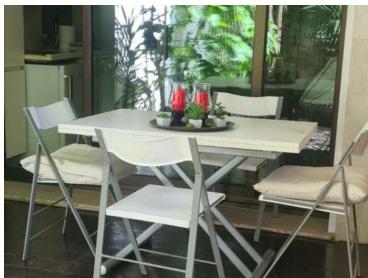

#### Location meublée

| Produkttyp       | Zimmer           |
|------------------|------------------|
| <b>Wohnung</b>   | <b>Einzimmer</b> |
| Wolliang         | Liliziminei      |
| Wohnfläche       | Terrasse Fläche  |
| <b>24 m²</b>     | <b>17 m</b> ²    |
| Zustand          | Meublé           |
| <b>Renoviert</b> | <b>Ja</b>        |

#### Gebäude **Beverly Palace bloc A** Totale Fläche 41 m<sup>2</sup> Mischnutzung Ja

| District   |
|------------|
| Moneghetti |
| Stockwerk  |
| RDJ        |
| Hinweis    |
| EEML0601   |