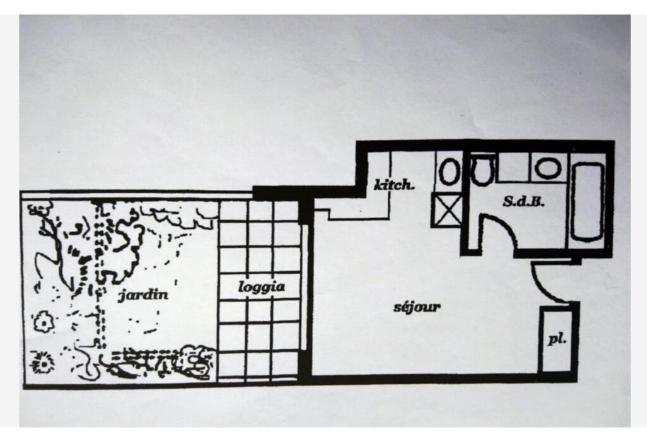

#### Location meublée

| Produkttyp       | Zimmer           |
|------------------|------------------|
| <b>Wohnung</b>   | <b>Einzimmer</b> |
| Wolliang         | Liliziminei      |
| Wohnfläche       | Terrasse Fläche  |
| <b>24 m²</b>     | <b>17 m</b> ²    |
| Zustand          | Meublé           |
| <b>Renoviert</b> | <b>Ja</b>        |

#### Gebäude **Beverly Palace bloc A** Totale Fläche 41 m<sup>2</sup> Mischnutzung Ja

| District   |
|------------|
| Moneghetti |
| Stockwerk  |
| RDJ        |
| Hinweis    |
| EEML0601   |