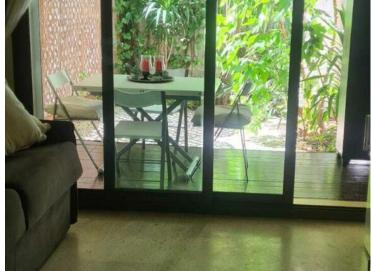

#### Location meublée

| Produkttyp       | Zimmer           |
|------------------|------------------|
| <b>Wohnung</b>   | <b>Einzimmer</b> |
| Wolliang         | Liliziminei      |
| Wohnfläche       | Terrasse Fläche  |
| <b>24 m²</b>     | <b>17 m</b> ²    |
| Zustand          | Meublé           |
| <b>Renoviert</b> | <b>Ja</b>        |

#### Gebäude **Beverly Palace bloc A** Totale Fläche 41 m<sup>2</sup> Mischnutzung Ja

| District   |
|------------|
| Moneghetti |
| Stockwerk  |
| RDJ        |
| Hinweis    |
| EEML0601   |