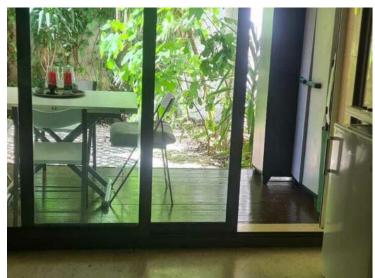

#### Location meublée

| Produkttyp       | Zimmer           |
|------------------|------------------|
| <b>Wohnung</b>   | <b>Einzimmer</b> |
| Wolliang         | Liliziminei      |
| Wohnfläche       | Terrasse Fläche  |
| <b>24 m²</b>     | <b>17 m</b> ²    |
| Zustand          | Meublé           |
| <b>Renoviert</b> | <b>Ja</b>        |

#### Gebäude **Beverly Palace bloc A** Totale Fläche 41 m<sup>2</sup> Mischnutzung Ja

| District   |
|------------|
| Moneghetti |
| Stockwerk  |
| RDJ        |
| Hinweis    |
| EEML0601   |