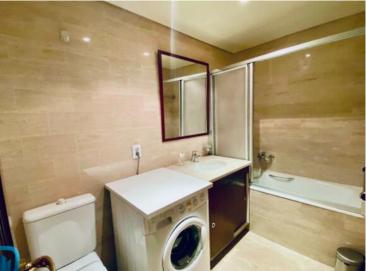

#### Location meublée

| Produkttyp       | Zimmer           |
|------------------|------------------|
| <b>Wohnung</b>   | <b>Einzimmer</b> |
| Wolliang         | Liliziminei      |
| Wohnfläche       | Terrasse Fläche  |
| <b>24 m²</b>     | <b>17 m</b> ²    |
| Zustand          | Meublé           |
| <b>Renoviert</b> | <b>Ja</b>        |

#### Gebäude **Beverly Palace bloc A** Totale Fläche 41 m<sup>2</sup> Mischnutzung Ja

| District   |
|------------|
| Moneghetti |
| Stockwerk  |
| RDJ        |
| Hinweis    |
| EEML0601   |