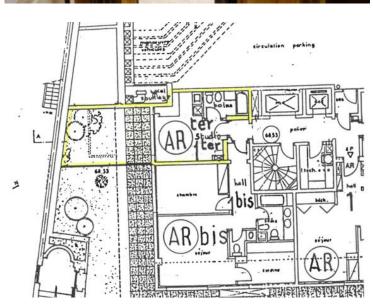

## Zimmer Einzimmer Garten Fläche 17 m² Stockwerk RDC

Hinweis CL-24-06-01

Gebäude Beverly Palace bloc A Totale Fläche 41 m<sup>2</sup> Zustand Gutem Zustand