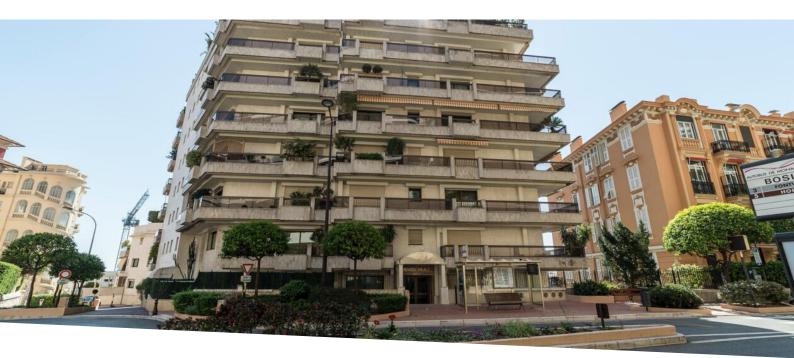

## Zimmer Einzimmer Garten Fläche 17 m² Stockwerk RDC

Hinweis CL-24-06-01

Gebäude Beverly Palace bloc A Totale Fläche 41 m<sup>2</sup> Zustand Gutem Zustand

## 2 700 € / Monat

District Moneghetti Salle de bains 1 Mischnutzung Ja

MonteCarlo-RealEstate.com

This document does not form part of any offer or contract. All measurements, areas and distances are approximate. The information and plans contained herein are believed to be correct, however, their accuracy is not guaranteed. The photographs show only certain parts of the property at the time they were taken. This offer is subject to change of price or other conditions, without prior notice.