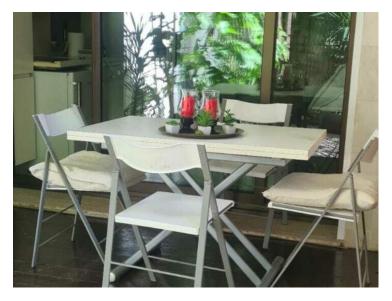

## Zimmer Einzimmer Garten Fläche 17 m² Stockwerk RDC

Hinweis CL-24-06-01

Gebäude Beverly Palace bloc A Totale Fläche 41 m<sup>2</sup> Zustand Gutem Zustand