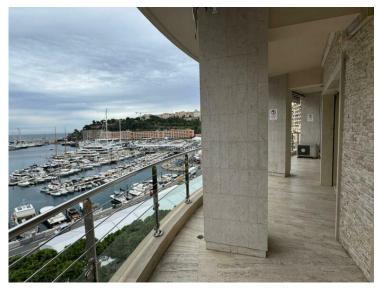

### Location professionnelle

Zimmer 3 Zimmer

> Terrasse Fläche 50 m<sup>2</sup>

Gebäude **Ermanno Palace** 

Totale Fläche 200 m<sup>2</sup>

### 26 000 € / Monat

District **Port** 

Zustand **Gutem Zustand** 

Produkttyp

Büro

Wohnfläche

150 m<sup>2</sup>