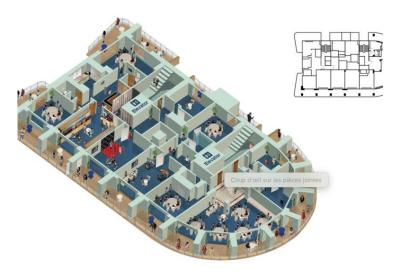

### Location professionnelle

Zimmer 3 Zimmer

> Terrasse Fläche 50 m<sup>2</sup>

Gebäude **Ermanno Palace** 

Totale Fläche 200 m<sup>2</sup>

### 26 000 € / Monat

District **Port** 

Zustand **Gutem Zustand** 

Produkttyp

Büro

Wohnfläche

150 m<sup>2</sup>