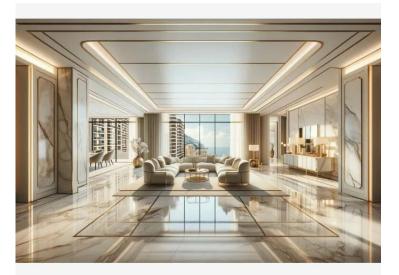

### Vermietung

Produkttyp Wohnung Wohnfläche 298 m<sup>2</sup> Parkplatze

**2** 

Zimmer 4 Zimmer Terrasse Fläche 78 m² Hinweis 85250414 Stadt **Monaco** Totale Fläche **376 m**<sup>2</sup> 100 000 € / Monat