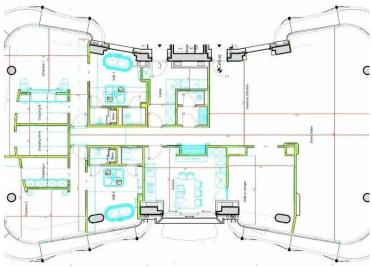

### Vermietung

Produkttyp Wohnung Wohnfläche 298 m<sup>2</sup> Parkplatze

**2** 

Zimmer 4 Zimmer Terrasse Fläche 78 m² Hinweis 85250414 Stadt **Monaco** Totale Fläche **376 m**<sup>2</sup> 100 000 € / Monat