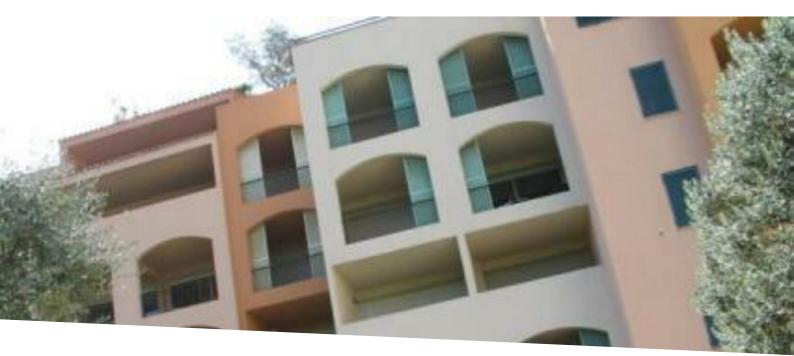

#### Verkauf 2 150 000 €

| Produkttyp                | Zimmer                            | Gebäude                    | District             |
|---------------------------|-----------------------------------|----------------------------|----------------------|
| <b>Wohnung</b>            | 2 Zimmer                          | <b>Le Donatello</b>        | <b>Fontvieille</b>   |
| Wohnfläche                | Terrasse Fläche                   | Totale Fläche              | Chambre              |
| <b>51 m</b> ²             | <b>8 m</b> ²                      | <b>59 m</b> ²              | <b>1</b>             |
| Salle de bains            | Keller                            | Stockwerk                  | Zustand              |
| <b>1</b>                  | <b>1</b>                          | <b>RDC</b>                 | <b>Très bon état</b> |
| Mischnutzung<br><b>la</b> | Verfügbar ab<br><b>14/11/2025</b> | Hinweis Donatello 59 2.150 |                      |