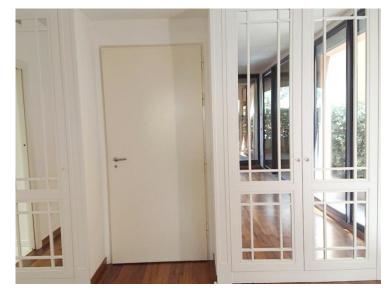

#### Verkauf 2 150 000 €

| Produkttyp                | Zimmer                            | Gebäude                    | District             |
|---------------------------|-----------------------------------|----------------------------|----------------------|
| <b>Wohnung</b>            | 2 Zimmer                          | <b>Le Donatello</b>        | <b>Fontvieille</b>   |
| Wohnfläche                | Terrasse Fläche                   | Totale Fläche              | Chambre              |
| <b>51 m</b> ²             | <b>8 m</b> ²                      | <b>59 m</b> ²              | <b>1</b>             |
| Salle de bains            | Keller                            | Stockwerk                  | Zustand              |
| <b>1</b>                  | <b>1</b>                          | <b>RDC</b>                 | <b>Très bon état</b> |
| Mischnutzung<br><b>la</b> | Verfügbar ab<br><b>14/11/2025</b> | Hinweis Donatello 59 2.150 |                      |