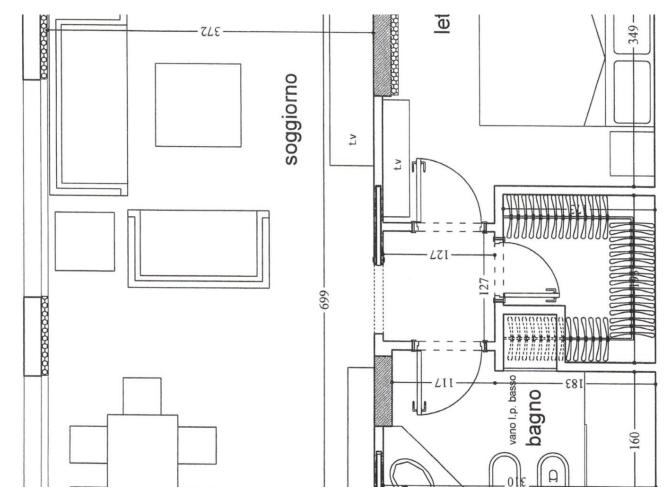

#### Verkauf 2 150 000 €

| Produkttyp                | Zimmer                            | Gebäude                    | District             |
|---------------------------|-----------------------------------|----------------------------|----------------------|
| <b>Wohnung</b>            | 2 Zimmer                          | <b>Le Donatello</b>        | <b>Fontvieille</b>   |
| Wohnfläche                | Terrasse Fläche                   | Totale Fläche              | Chambre              |
| <b>51 m</b> ²             | <b>8 m</b> ²                      | <b>59 m</b> ²              | <b>1</b>             |
| Salle de bains            | Keller                            | Stockwerk                  | Zustand              |
| <b>1</b>                  | <b>1</b>                          | <b>RDC</b>                 | <b>Très bon état</b> |
| Mischnutzung<br><b>la</b> | Verfügbar ab<br><b>14/11/2025</b> | Hinweis Donatello 59 2.150 |                      |