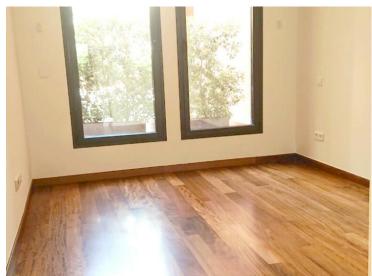

#### Verkauf 2 150 000 €

| Produkttyp                | Zimmer                            | Gebäude                    | District             |
|---------------------------|-----------------------------------|----------------------------|----------------------|
| <b>Wohnung</b>            | 2 Zimmer                          | <b>Le Donatello</b>        | <b>Fontvieille</b>   |
| Wohnfläche                | Terrasse Fläche                   | Totale Fläche              | Chambre              |
| <b>51 m</b> ²             | <b>8 m</b> ²                      | <b>59 m</b> ²              | <b>1</b>             |
| Salle de bains            | Keller                            | Stockwerk                  | Zustand              |
| <b>1</b>                  | <b>1</b>                          | <b>RDC</b>                 | <b>Très bon état</b> |
| Mischnutzung<br><b>la</b> | Verfügbar ab<br><b>14/11/2025</b> | Hinweis Donatello 59 2.150 |                      |