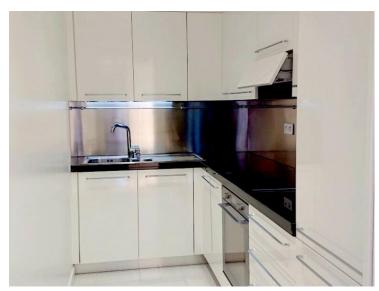

#### Verkauf 2 150 000 €

| Produkttyp                | Zimmer                            | Gebäude                    | District             |
|---------------------------|-----------------------------------|----------------------------|----------------------|
| <b>Wohnung</b>            | 2 Zimmer                          | <b>Le Donatello</b>        | <b>Fontvieille</b>   |
| Wohnfläche                | Terrasse Fläche                   | Totale Fläche              | Chambre              |
| <b>51 m</b> ²             | <b>8 m</b> ²                      | <b>59 m</b> ²              | <b>1</b>             |
| Salle de bains            | Keller                            | Stockwerk                  | Zustand              |
| <b>1</b>                  | <b>1</b>                          | <b>RDC</b>                 | <b>Très bon état</b> |
| Mischnutzung<br><b>la</b> | Verfügbar ab<br><b>14/11/2025</b> | Hinweis Donatello 59 2.150 |                      |