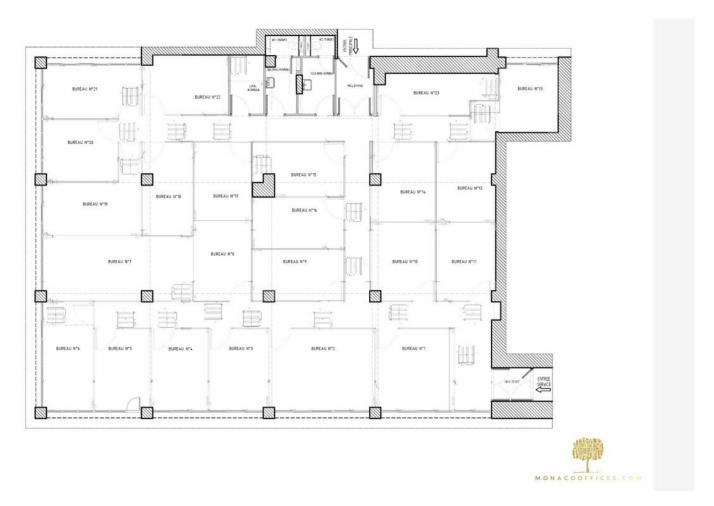

## Spark & Partners

3 Bd Princesse Charlotte 98000 Monaco

> Tél: +377 97 77 70 00 hello@spark-estate.com www.spark-estate.com



## Location professionnelle

1 350 € / Monat + Nebenkosten : 200 €

| Produkttyp   | Zimmer           |
|--------------|------------------|
| <b>Büro</b>  | <b>Einzimmer</b> |
| Wohnfläche   | Nebenkosten      |
| <b>12 m²</b> | <b>200</b> €     |

Gebäude Le Thalès Hinweis SP-KP-82257454 District Fontvieille







## MonteCarlo-RealEstate.com



Hinweis: SP-KP-82257454



Spark & Partners

Tél: +377 97 77 70 00
hello@spark-estate.com www.spark-estate.com















hello@spark-estate.com www.spark-estate.com