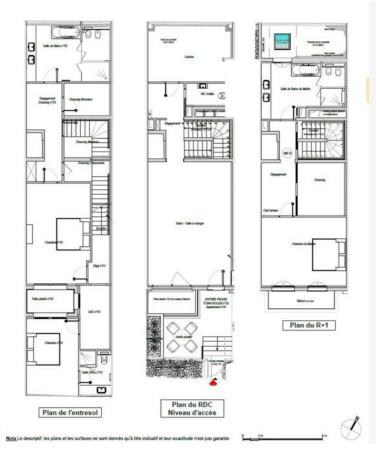

#### Verkauf

Produkttyp Wohnung

Wohnfläche 299 m<sup>2</sup>

Chambres **3** 

Stockwerk

Rez-de-chaussée

Verfügbar ab Rapidement

### Exclusivité

Zimmer **4 Zimmer** Terrasse Fläche **30 m**<sup>2</sup>

Salles de bains **3** 

Charges annuelles 1 200 €

Hinweis PALAZZINOTH3

#### Gebäude Villa Palazzino Garten Fläche 14,50 m<sup>2</sup> Parkplatze 3 Zustand

Prestations luxueuses

### Preis auf Anfrage

District Monte-Carlo Totale Fläche 333,50 m² Keller 1 Meublé Ja