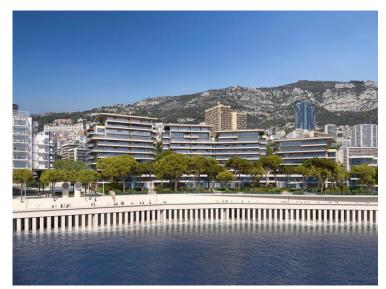

## Miete auf Anfrage

| Produkttyp     | Zimmer         | District Anse du Portier | Stadt         |
|----------------|----------------|--------------------------|---------------|
| <b>Wohnung</b> | 5 Zimmer       |                          | <b>Monaco</b> |
| Land           | Wohnfläche     | Terrasse Fläche          | Totale Fläche |
| <b>Monaco</b>  | <b>483 m</b> ² | <b>285 m²</b>            | <b>768 m²</b> |
| Chambres       | Parkplatze     | Keller                   | Zustand       |
| <b>4</b>       | <b>3</b>       | <b>1</b>                 | <b>Neubau</b> |
| Hinweis        |                |                          |               |