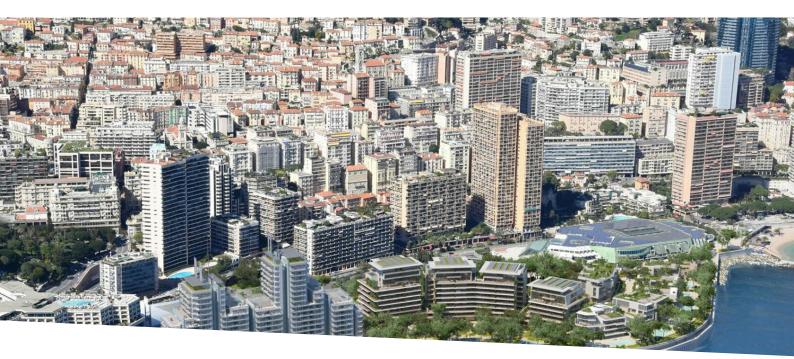

## Miete auf Anfrage

| Produkttyp     | Zimmer         | District Anse du Portier | Stadt         |
|----------------|----------------|--------------------------|---------------|
| <b>Wohnung</b> | 5 Zimmer       |                          | <b>Monaco</b> |
| Land           | Wohnfläche     | Terrasse Fläche          | Totale Fläche |
| <b>Monaco</b>  | <b>483 m</b> ² | <b>285 m²</b>            | <b>768 m²</b> |
| Chambres       | Parkplatze     | Keller                   | Zustand       |
| <b>4</b>       | <b>3</b>       | <b>1</b>                 | <b>Neubau</b> |
| Hinweis        |                |                          |               |