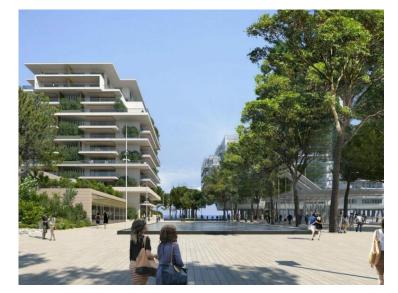

## Miete auf Anfrage

| Produkttyp     | Zimmer         | District Anse du Portier | Stadt         |
|----------------|----------------|--------------------------|---------------|
| <b>Wohnung</b> | 5 Zimmer       |                          | <b>Monaco</b> |
| Land           | Wohnfläche     | Terrasse Fläche          | Totale Fläche |
| <b>Monaco</b>  | <b>483 m</b> ² | <b>285 m²</b>            | <b>768 m²</b> |
| Chambres       | Parkplatze     | Keller                   | Zustand       |
| <b>4</b>       | <b>3</b>       | <b>1</b>                 | <b>Neubau</b> |
| Hinweis        |                |                          |               |