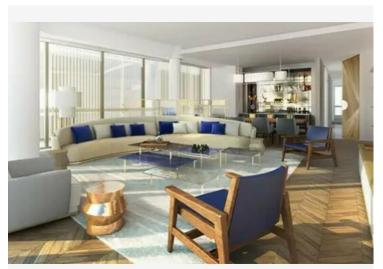

### Vermietung

| Produkttyp        | Zimmer          |
|-------------------|-----------------|
| <b>Wohnung</b>    | <b>4 Zimmer</b> |
| Wohnfläche        | Terrasse Fläche |
| <b>298 m</b> ²    | <b>78 m²</b>    |
| Parkplatze        | Keller          |
| <b>2</b>          | <b>1</b>        |
| Verfügbar ab      | Hinweis         |
| <b>03/02/2025</b> | BQMC-AL368L     |