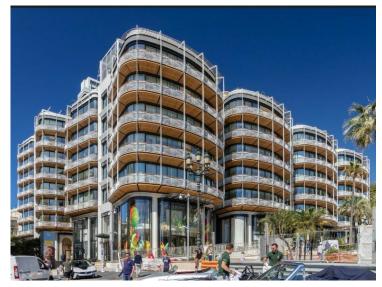

#### 100 000 € / Monat

| Gebäude<br>One Monte-Carlo      | District<br><b>Carré d'Or</b>        |
|---------------------------------|--------------------------------------|
| Totale Fläche<br><b>376 m</b> ² | Chambres<br><b>2</b>                 |
| Stockwerk<br><b>8</b>           | Zustand <b>Prestations luxueuses</b> |