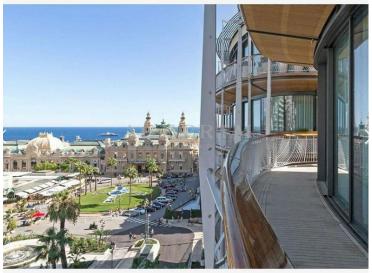

### Vermietung

| Produkttyp        | Zimmer          |
|-------------------|-----------------|
| <b>Wohnung</b>    | <b>4 Zimmer</b> |
| Wohnfläche        | Terrasse Fläche |
| <b>298 m</b> ²    | <b>78 m²</b>    |
| Parkplatze        | Keller          |
| <b>2</b>          | <b>1</b>        |
| Verfügbar ab      | Hinweis         |
| <b>03/02/2025</b> | BQMC-AL368L     |

#### 100 000 € / Monat

| Gebäude<br>One Monte-Carlo      | District<br><b>Carré d'Or</b>        |
|---------------------------------|--------------------------------------|
| Totale Fläche<br><b>376 m</b> ² | Chambres<br><b>2</b>                 |
| Stockwerk<br><b>8</b>           | Zustand <b>Prestations luxueuses</b> |