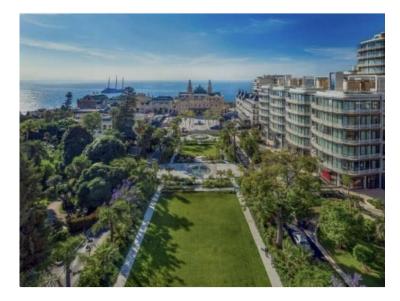

### Vermietung

| Produkttyp        | Zimmer          |
|-------------------|-----------------|
| <b>Wohnung</b>    | <b>4 Zimmer</b> |
| Wohnfläche        | Terrasse Fläche |
| <b>298 m</b> ²    | <b>78 m²</b>    |
| Parkplatze        | Keller          |
| <b>2</b>          | <b>1</b>        |
| Verfügbar ab      | Hinweis         |
| <b>03/02/2025</b> | BQMC-AL368L     |

#### 100 000 € / Monat

| Gebäude<br>One Monte-Carlo      | District<br><b>Carré d'Or</b>        |
|---------------------------------|--------------------------------------|
| Totale Fläche<br><b>376 m</b> ² | Chambres<br><b>2</b>                 |
| Stockwerk<br><b>8</b>           | Zustand <b>Prestations luxueuses</b> |