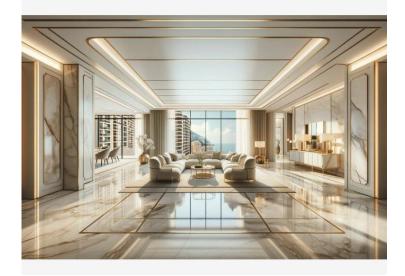

### Vermietung

| Produkttyp        | Zimmer          |
|-------------------|-----------------|
| <b>Wohnung</b>    | <b>4 Zimmer</b> |
| Wohnfläche        | Terrasse Fläche |
| <b>298 m</b> ²    | <b>78 m²</b>    |
| Parkplatze        | Keller          |
| <b>2</b>          | <b>1</b>        |
| Verfügbar ab      | Hinweis         |
| <b>03/02/2025</b> | BQMC-AL368L     |

#### 100 000 € / Monat

| Gebäude<br>One Monte-Carlo      | District<br><b>Carré d'Or</b>        |
|---------------------------------|--------------------------------------|
| Totale Fläche<br><b>376 m</b> ² | Chambres<br><b>2</b>                 |
| Stockwerk<br><b>8</b>           | Zustand <b>Prestations luxueuses</b> |