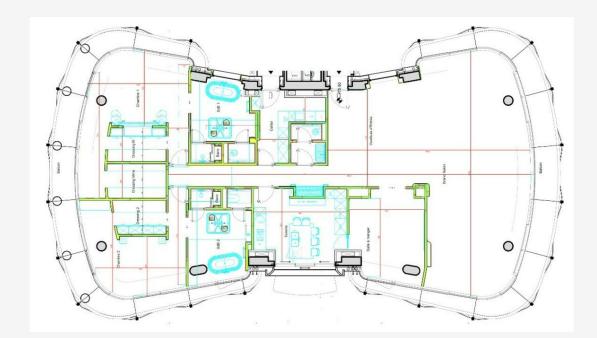

### Vermietung

| Produkttyp        | Zimmer          |
|-------------------|-----------------|
| <b>Wohnung</b>    | <b>4 Zimmer</b> |
| Wohnfläche        | Terrasse Fläche |
| <b>298 m</b> ²    | <b>78 m²</b>    |
| Parkplatze        | Keller          |
| <b>2</b>          | <b>1</b>        |
| Verfügbar ab      | Hinweis         |
| <b>03/02/2025</b> | BQMC-AL368L     |

#### 100 000 € / Monat

| Gebäude<br>One Monte-Carlo      | District<br><b>Carré d'Or</b>        |
|---------------------------------|--------------------------------------|
| Totale Fläche<br><b>376 m</b> ² | Chambres<br><b>2</b>                 |
| Stockwerk<br><b>8</b>           | Zustand <b>Prestations luxueuses</b> |