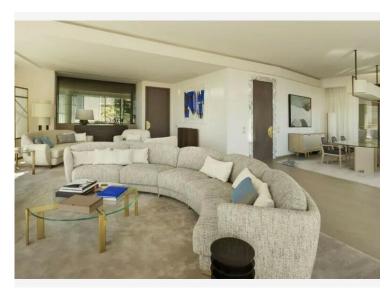

### Vermietung

| Produkttyp        | Zimmer          |
|-------------------|-----------------|
| <b>Wohnung</b>    | <b>4 Zimmer</b> |
| Wohnfläche        | Terrasse Fläche |
| <b>298 m</b> ²    | <b>78 m²</b>    |
| Parkplatze        | Keller          |
| <b>2</b>          | <b>1</b>        |
| Verfügbar ab      | Hinweis         |
| <b>03/02/2025</b> | BQMC-AL368L     |