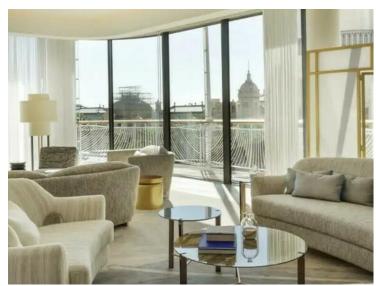

### Vermietung

| Produkttyp        | Zimmer          |
|-------------------|-----------------|
| <b>Wohnung</b>    | <b>4 Zimmer</b> |
| Wohnfläche        | Terrasse Fläche |
| <b>298 m</b> ²    | <b>78 m²</b>    |
| Parkplatze        | Keller          |
| <b>2</b>          | <b>1</b>        |
| Verfügbar ab      | Hinweis         |
| <b>03/02/2025</b> | BQMC-AL368L     |