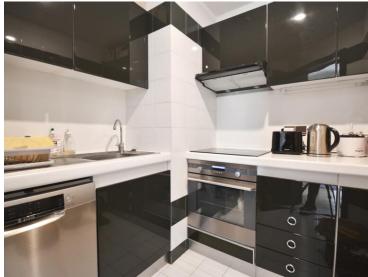

#### Vermietung

Exclusivité

| Produkttyp      | Zimmer           | Gebäude          | District  La Rousse - Saint  Roman |
|-----------------|------------------|------------------|------------------------------------|
| <b>Wohnung</b>  | 2 Zimmer         | Parc Saint Roman |                                    |
| Wohnfläche      | Terrasse Fläche  | Totale Fläche    | Chambre                            |
| <b>60 m²</b>    | <b>13 m</b> ²    | <b>73 m</b> ²    | <b>1</b>                           |
| Salles de bains | Parkplatz        | Keller           | Stockwerk                          |
| <b>2</b>        | <b>1</b>         | <b>1</b>         | <b>20</b>                          |
| Nebenkosten     | Zustand          | Verfügbar ab     | Hinweis Parc Saint Roman 20e étage |
| <b>400 €</b>    | <b>Renoviert</b> | Immédiatement    |                                    |