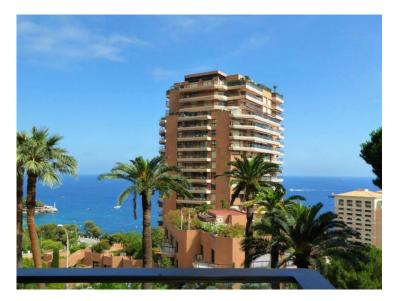

#### Vermietung

Exclusivité

| Produkttyp      | Zimmer           | Gebäude          | District  La Rousse - Saint  Roman |
|-----------------|------------------|------------------|------------------------------------|
| <b>Wohnung</b>  | 2 Zimmer         | Parc Saint Roman |                                    |
| Wohnfläche      | Terrasse Fläche  | Totale Fläche    | Chambre                            |
| <b>60 m²</b>    | <b>13 m</b> ²    | <b>73 m</b> ²    | <b>1</b>                           |
| Salles de bains | Parkplatz        | Keller           | Stockwerk                          |
| <b>2</b>        | <b>1</b>         | <b>1</b>         | <b>20</b>                          |
| Nebenkosten     | Zustand          | Verfügbar ab     | Hinweis Parc Saint Roman 20e étage |
| <b>400 €</b>    | <b>Renoviert</b> | Immédiatement    |                                    |