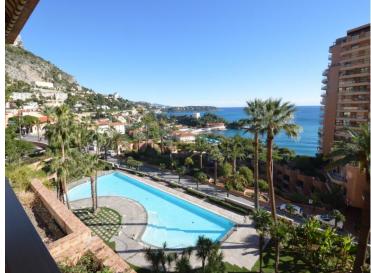

#### Vermietung

Exclusivité

| Produkttyp      | Zimmer           | Gebäude          | District  La Rousse - Saint  Roman |
|-----------------|------------------|------------------|------------------------------------|
| <b>Wohnung</b>  | 2 Zimmer         | Parc Saint Roman |                                    |
| Wohnfläche      | Terrasse Fläche  | Totale Fläche    | Chambre                            |
| <b>60 m²</b>    | <b>13 m</b> ²    | <b>73 m</b> ²    | <b>1</b>                           |
| Salles de bains | Parkplatz        | Keller           | Stockwerk                          |
| <b>2</b>        | <b>1</b>         | <b>1</b>         | <b>20</b>                          |
| Nebenkosten     | Zustand          | Verfügbar ab     | Hinweis Parc Saint Roman 20e étage |
| <b>400 €</b>    | <b>Renoviert</b> | Immédiatement    |                                    |