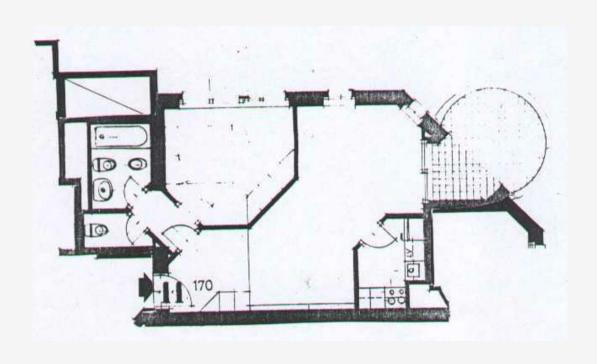

#### Vermietung

Exclusivité

| Produkttyp      | Zimmer           | Gebäude          | District  La Rousse - Saint  Roman |
|-----------------|------------------|------------------|------------------------------------|
| <b>Wohnung</b>  | 2 Zimmer         | Parc Saint Roman |                                    |
| Wohnfläche      | Terrasse Fläche  | Totale Fläche    | Chambre                            |
| <b>60 m²</b>    | <b>13 m</b> ²    | <b>73 m</b> ²    | <b>1</b>                           |
| Salles de bains | Parkplatz        | Keller           | Stockwerk                          |
| <b>2</b>        | <b>1</b>         | <b>1</b>         | <b>20</b>                          |
| Nebenkosten     | Zustand          | Verfügbar ab     | Hinweis Parc Saint Roman 20e étage |
| <b>400 €</b>    | <b>Renoviert</b> | Immédiatement    |                                    |