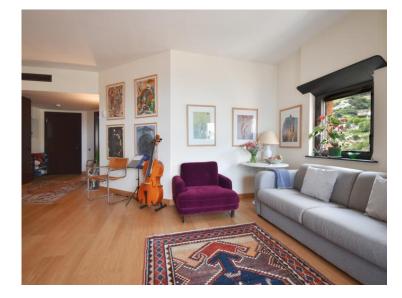

#### Vermietung

Exclusivité

| Produkttyp      | Zimmer           | Gebäude          | District  La Rousse - Saint  Roman |
|-----------------|------------------|------------------|------------------------------------|
| <b>Wohnung</b>  | 2 Zimmer         | Parc Saint Roman |                                    |
| Wohnfläche      | Terrasse Fläche  | Totale Fläche    | Chambre                            |
| <b>60 m²</b>    | <b>13 m</b> ²    | <b>73 m</b> ²    | <b>1</b>                           |
| Salles de bains | Parkplatz        | Keller           | Stockwerk                          |
| <b>2</b>        | <b>1</b>         | <b>1</b>         | <b>20</b>                          |
| Nebenkosten     | Zustand          | Verfügbar ab     | Hinweis Parc Saint Roman 20e étage |
| <b>400 €</b>    | <b>Renoviert</b> | Immédiatement    |                                    |