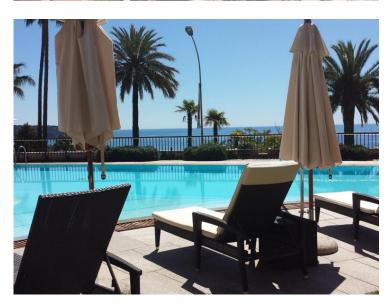

#### Vermietung

Exclusivité

| Produkttyp      | Zimmer           | Gebäude          | District  La Rousse - Saint  Roman |
|-----------------|------------------|------------------|------------------------------------|
| <b>Wohnung</b>  | 2 Zimmer         | Parc Saint Roman |                                    |
| Wohnfläche      | Terrasse Fläche  | Totale Fläche    | Chambre                            |
| <b>60 m²</b>    | <b>13 m</b> ²    | <b>73 m</b> ²    | <b>1</b>                           |
| Salles de bains | Parkplatz        | Keller           | Stockwerk                          |
| <b>2</b>        | <b>1</b>         | <b>1</b>         | <b>20</b>                          |
| Nebenkosten     | Zustand          | Verfügbar ab     | Hinweis Parc Saint Roman 20e étage |
| <b>400 €</b>    | <b>Renoviert</b> | Immédiatement    |                                    |