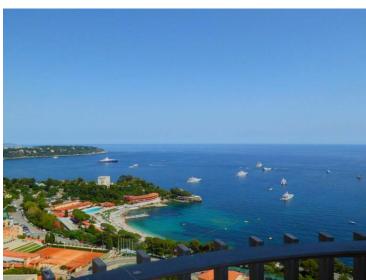

#### Vermietung

Exclusivité

| Produkttyp      | Zimmer           | Gebäude          | District  La Rousse - Saint  Roman |
|-----------------|------------------|------------------|------------------------------------|
| <b>Wohnung</b>  | 2 Zimmer         | Parc Saint Roman |                                    |
| Wohnfläche      | Terrasse Fläche  | Totale Fläche    | Chambre                            |
| <b>60 m²</b>    | <b>13 m</b> ²    | <b>73 m</b> ²    | <b>1</b>                           |
| Salles de bains | Parkplatz        | Keller           | Stockwerk                          |
| <b>2</b>        | <b>1</b>         | <b>1</b>         | <b>20</b>                          |
| Nebenkosten     | Zustand          | Verfügbar ab     | Hinweis Parc Saint Roman 20e étage |
| <b>400 €</b>    | <b>Renoviert</b> | Immédiatement    |                                    |