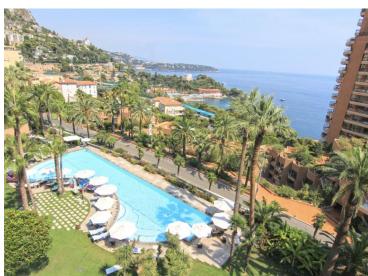

#### Vermietung

Exclusivité

| Produkttyp      | Zimmer           | Gebäude          | District  La Rousse - Saint  Roman |
|-----------------|------------------|------------------|------------------------------------|
| <b>Wohnung</b>  | 2 Zimmer         | Parc Saint Roman |                                    |
| Wohnfläche      | Terrasse Fläche  | Totale Fläche    | Chambre                            |
| <b>60 m²</b>    | <b>13 m</b> ²    | <b>73 m</b> ²    | <b>1</b>                           |
| Salles de bains | Parkplatz        | Keller           | Stockwerk                          |
| <b>2</b>        | <b>1</b>         | <b>1</b>         | <b>20</b>                          |
| Nebenkosten     | Zustand          | Verfügbar ab     | Hinweis Parc Saint Roman 20e étage |
| <b>400 €</b>    | <b>Renoviert</b> | Immédiatement    |                                    |

## MonteCarlo-RealEstate.com

Hinweis : Parc Saint Roman 20e étage

Agedi.

Beyond Real Estate

Agedi Group
Tél: +33 6 80 86 77 47/+377 92 16 59 59
agedi@agedigroup.com
www.agedigroup.com

## MonteCarlo-RealEstate.com

Hinweis : Parc Saint Roman 20e étage

Agedi Group Tél : +33 6 80 86 77 47/+377 92 16 59 59 agedi@agedigroup.com www.agedigroup.com

Agedi.

Beyond Real Est