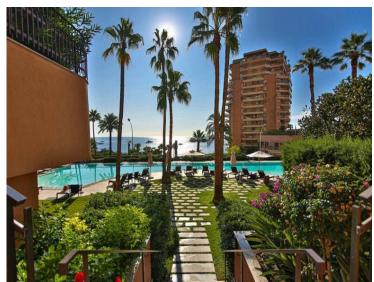

#### Vermietung

Exclusivité

| Produkttyp      | Zimmer           | Gebäude          | District  La Rousse - Saint  Roman |
|-----------------|------------------|------------------|------------------------------------|
| <b>Wohnung</b>  | 2 Zimmer         | Parc Saint Roman |                                    |
| Wohnfläche      | Terrasse Fläche  | Totale Fläche    | Chambre                            |
| <b>60 m²</b>    | <b>13 m</b> ²    | <b>73 m</b> ²    | <b>1</b>                           |
| Salles de bains | Parkplatz        | Keller           | Stockwerk                          |
| <b>2</b>        | <b>1</b>         | <b>1</b>         | <b>20</b>                          |
| Nebenkosten     | Zustand          | Verfügbar ab     | Hinweis Parc Saint Roman 20e étage |
| <b>400 €</b>    | <b>Renoviert</b> | Immédiatement    |                                    |