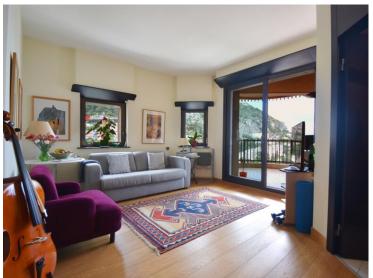

#### Vermietung

Exclusivité

| Produkttyp      | Zimmer           | Gebäude          | District  La Rousse - Saint  Roman |
|-----------------|------------------|------------------|------------------------------------|
| <b>Wohnung</b>  | 2 Zimmer         | Parc Saint Roman |                                    |
| Wohnfläche      | Terrasse Fläche  | Totale Fläche    | Chambre                            |
| <b>60 m²</b>    | <b>13 m</b> ²    | <b>73 m</b> ²    | <b>1</b>                           |
| Salles de bains | Parkplatz        | Keller           | Stockwerk                          |
| <b>2</b>        | <b>1</b>         | <b>1</b>         | <b>20</b>                          |
| Nebenkosten     | Zustand          | Verfügbar ab     | Hinweis Parc Saint Roman 20e étage |
| <b>400 €</b>    | <b>Renoviert</b> | Immédiatement    |                                    |