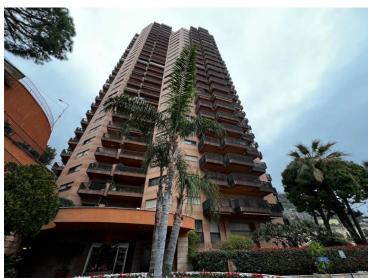

#### Vermietung

Exclusivité

| Produkttyp      | Zimmer           | Gebäude          | District  La Rousse - Saint  Roman |
|-----------------|------------------|------------------|------------------------------------|
| <b>Wohnung</b>  | 2 Zimmer         | Parc Saint Roman |                                    |
| Wohnfläche      | Terrasse Fläche  | Totale Fläche    | Chambre                            |
| <b>60 m²</b>    | <b>13 m</b> ²    | <b>73 m</b> ²    | <b>1</b>                           |
| Salles de bains | Parkplatz        | Keller           | Stockwerk                          |
| <b>2</b>        | <b>1</b>         | <b>1</b>         | <b>20</b>                          |
| Nebenkosten     | Zustand          | Verfügbar ab     | Hinweis Parc Saint Roman 20e étage |
| <b>400 €</b>    | <b>Renoviert</b> | Immédiatement    |                                    |