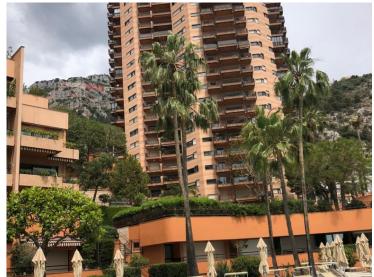

#### Vermietung

Exclusivité

| Produkttyp      | Zimmer           | Gebäude          | District  La Rousse - Saint  Roman |
|-----------------|------------------|------------------|------------------------------------|
| <b>Wohnung</b>  | 2 Zimmer         | Parc Saint Roman |                                    |
| Wohnfläche      | Terrasse Fläche  | Totale Fläche    | Chambre                            |
| <b>60 m²</b>    | <b>13 m</b> ²    | <b>73 m</b> ²    | <b>1</b>                           |
| Salles de bains | Parkplatz        | Keller           | Stockwerk                          |
| <b>2</b>        | <b>1</b>         | <b>1</b>         | <b>20</b>                          |
| Nebenkosten     | Zustand          | Verfügbar ab     | Hinweis Parc Saint Roman 20e étage |
| <b>400 €</b>    | <b>Renoviert</b> | Immédiatement    |                                    |