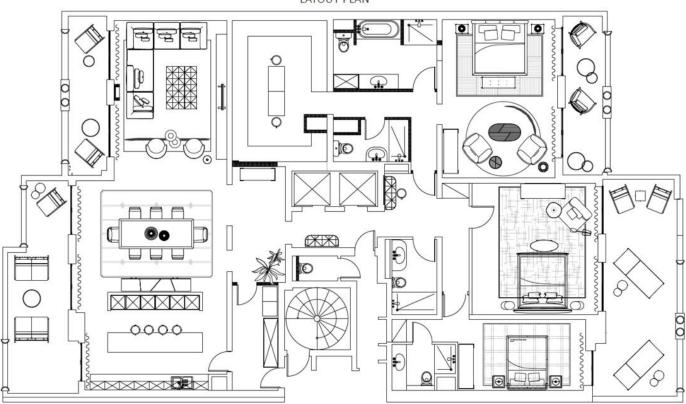

Icon Property

Le Donatello 13 Avenue des Papalins 98000 Monaco

Eduardo Chacón Tél: +33 6 78 63 45 96 eduardo@icon-property.com www.icon-property.com

Verkauf 25 000 000 €

| Produkttyp      | Zimmer          | Gebäude              | District                      |
|-----------------|-----------------|----------------------|-------------------------------|
| <b>Wohnung</b>  | <b>4 Zimmer</b> | <b>Seaside Plaza</b> | Fontvieille                   |
| Wohnfläche      | Terrasse Fläche | Totale Fläche        | Chambres                      |
| <b>251 m</b> ²  | <b>80 m</b> ²   | <b>331 m²</b>        | <b>3</b>                      |
| Salles de bains | Parkplatze      | Keller               | Zustand Prestations luxueuses |
| <b>3</b>        | <b>2</b>        | <b>1</b>             |                               |
| Verfügbar ab    | Hinweis         |                      |                               |